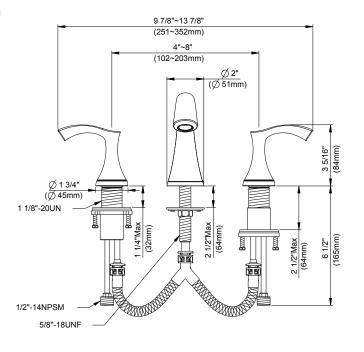

#### Features/Benefits

- · Ceramic Disc Cartridge
- 5 1/16" High Spout, 4 3/8" Spout Length
- · With Metal Touch Down Drain Assembly
- 3-Hole Mount, 6" 12" Installation
- 1.2 gpm (4.5 L/min) Maximum Flow Rate @60 psi