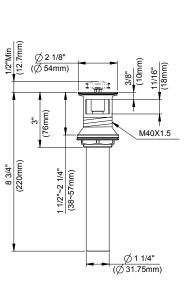

#### Features/Benefits

- · Ceramic Disc Cartridge
- 5 1/16" High Spout, 4 3/8" Spout Length
- · With Metal Touch Down Drain Assembly
- 3-Hole Mount, 6" 12" Installation
- 1.2 gpm (4.5 L/min) Maximum Flow Rate @60 psi