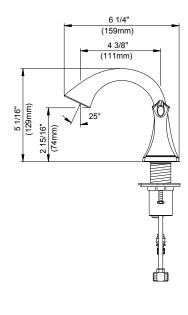

#### Features/Benefits

- · Ceramic Disc Cartridge
- 5 1/16" High Spout, 4 3/8" Spout Length
- · With Metal Touch Down Drain Assembly
- 3-Hole Mount, 6" 12" Installation
- 1.2 gpm (4.5 L/min) Maximum Flow Rate @60 psi