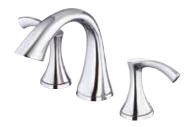

# D304222 Antioch® Two Handle Widespread Lavatory Faucet

#### Features/Benefits

- · Ceramic Disc Cartridge
- 5 1/16" High Spout, 4 3/8" Spout Length
- · With Metal Touch Down Drain Assembly
- 3-Hole Mount, 6" 12" Installation
- 1.2 gpm (4.5 L/min) Maximum Flow Rate @60 psi

## **Available Color/Finishes**

Color Description

Chrome

Please see danze.com or current price list for available finishes.

Finish is defined by additional suffix.