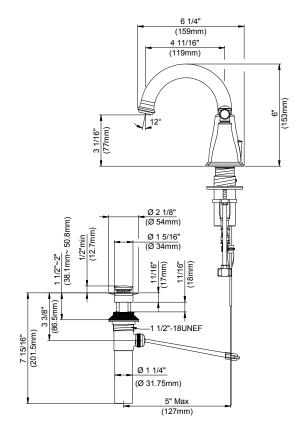

#### Features/Benefits

- 1.2 gpm (4.5 L/min) Max Flow @ 60 psi with Laminar Water Stream
- Alternative Flow Rates Available with Spray Water Stream
  - 1.0 gpm (3.8 L/min) When Used with DA500229N Aerator
  - 0.5 gpm (1.9 L/min) When Used with DA500215N Aerator
- 6" Spout Height, 4 11/16" Spout Reach
- · Ceramic Disc Cartridge
- Includes Metal Pop-Up Drain Assembly
- 3-Hole Mount
- 6"- 12" Installation