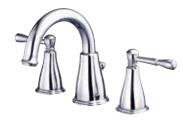

# Eastham™ Two Handle Widespread Lavatory Faucet

#### Features/Benefits

- 1.2 gpm (4.5 L/min) Max Flow @ 60 psi with Laminar Water Stream
- Alternative Flow Rates Available with Spray Water Stream
  - 1.0 gpm (3.8 L/min) When Used with DA500229N Aerator
  - 0.5 gpm (1.9 L/min) When Used with DA500215N Aerator
- 6" Spout Height, 4 11/16" Spout Reach
- · Ceramic Disc Cartridge
- Includes Metal Pop-Up Drain Assembly
- 3-Hole Mount
- 6"- 12" Installation