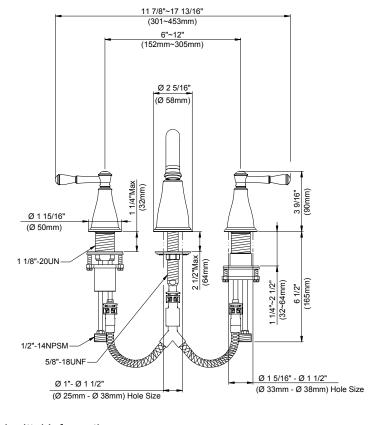

#### Features/Benefits

- 1.2 gpm (4.5 L/min) Max Flow @ 60 psi with Laminar Water Stream
- Alternative Flow Rates Available with Spray Water Stream
  - 1.0 gpm (3.8 L/min) When Used with DA500229N Aerator
  - 0.5 gpm (1.9 L/min) When Used with DA500215N Aerator
- 6" Spout Height, 4 11/16" Spout Reach
- · Ceramic Disc Cartridge
- Includes Metal Pop-Up Drain Assembly
- 3-Hole Mount
- 6"- 12" Installation