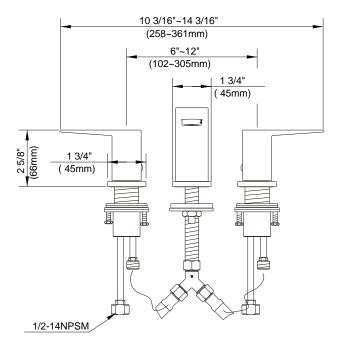

### Description

- Ceramic disc cartridges
- · Metal lever handles
- 3 1/2" high spout, 5" spout length
- 1.5GPM (5.7LPM) pressure compensating aerator @ 60 psi
- Mini-widespread, 3 hole mount, 6" 12" installation
- · Metal touch down drain assembly