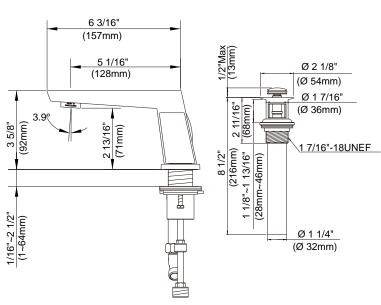

### Description

- Ceramic disc cartridges
- · Metal lever handles
- 3 1/2" high spout, 5" spout length
- 1.5GPM (5.7LPM) pressure compensating aerator @ 60 psi
- Mini-widespread, 3 hole mount, 6" 12" installation
- · Metal touch down drain assembly