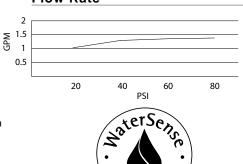

### Flow Rate

Certified by

### Description

- Ceramic disc cartridges
- · Metal lever handles
- 3 1/2" high spout, 5" spout length
- 1.5GPM (5.7LPM) pressure compensating aerator @ 60 psi
- Mini-widespread, 3 hole mount, 6" 12" installation
- · Metal touch down drain assembly