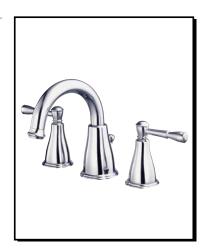

# EASTHAM™ TWO HANDLE WIDESPREAD LAVATORY FAUCET

#### Model

D304015

#### **Description**

- Ceramic disc cartridges
- Metal lever handles
- 1.5GPM (5.7L/min) maximum aerator @60 psi
- Widespread, 6" to 12" centers
- 3-hole installation
- 50/50 Pop-up drain
- Low lead waterways per CA AB 1953
- Fully ADA compliant
- · Limited Lifetime Warranty