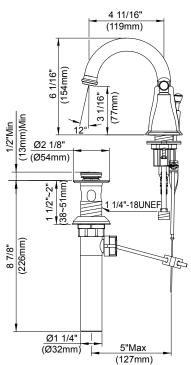

# Warranty

Danze products are covered by a manufacturer's limited "lifetime" warranty for manufacturing defects.

\* Installation method shown is for deck thickness of less than 1". If the installation is for deck thickness between 1" and 2", the sleeve nut needs to be reversed.