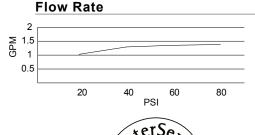

#### **Description**

- Ceramic disc cartridges
- Metal lever handles
- 1.5GPM (5.7L/min) maximum aerator @60 psi
- Widespread, 6" to 12" centers
- 3-hole installation
- 50/50 Pop-up drain
- Low lead waterways per CA AB 1953
- Fully ADA compliant
- · Limited Lifetime Warranty