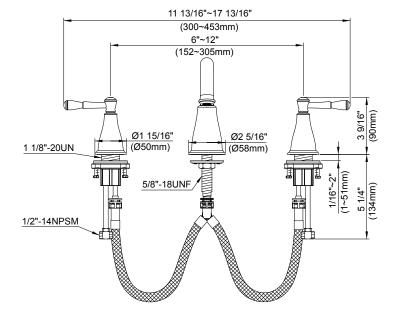

#### **Description**

- Ceramic disc cartridges
- Metal lever handles
- 1.5GPM (5.7L/min) maximum aerator @60 psi
- Widespread, 6" to 12" centers
- 3-hole installation
- 50/50 Pop-up drain
- Low lead waterways per CA AB 1953
- Fully ADA compliant
- · Limited Lifetime Warranty

# Warranty

Danze products are covered by a manufacturer's limited "lifetime" warranty for manufacturing defects.

\* Installation method shown is for deck thickness of less than 1". If the installation is for deck thickness between 1" and 2", the sleeve nut needs to be reversed.