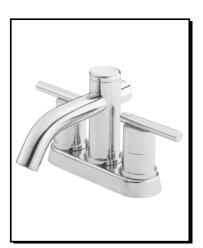

# PARMA™ TWO HANDLE CENTERSET LAVATORY FAUCET

## Description

- Ceramic disc valve
- 4" high spout, 5" spout length
- Metal pop-up drain assembly
- 3 hole mount