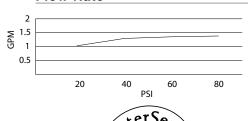

# **SPECIFICATIONS**

# PARMA™ TWO HANDLE CENTERSET LAVATORY FAUCET

#### Model

D301058 (Replaces D305258 series)

## Description

- Ceramic disc valve
- 4" high spout, 5" spout length
- Metal pop-up drain assembly
- 3 hole mount

#### **Standards**



- UPC/cUPC
- NSF 61-9
- Energy policy act of 1992



• ASME A112.18.1



• CSA B125



Meets CA AB-1953

Less than 0.25% lead content



• ADA Accessibility Guidelines for Buildings and Facilities -

4.27.4 Controls and Mechanisms

# Flow Rate







### Finishes Available

- Chrome
- Other: Refer to Price List for additional finish

# **Warranty**

Danze products are covered by a manufacturer's limited "lifetime" warranty for manufacturing defects.



| Submittal Information: |            |  |
|------------------------|------------|--|
| Job Name:              | Location:  |  |
| Contractor:            | Contact #: |  |