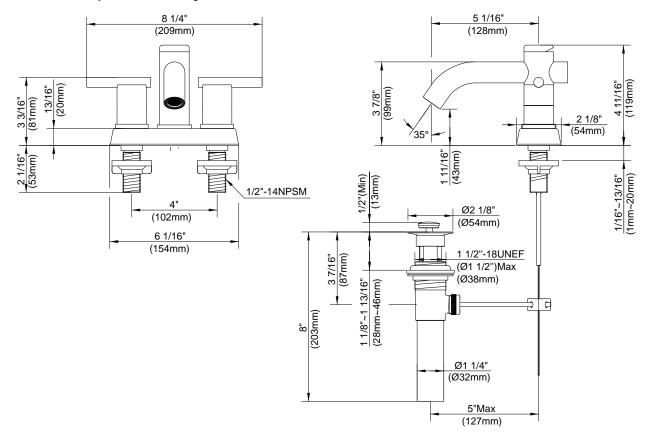

## Description

- Ceramic disc valve
- 4" high spout, 5" spout length
- Metal pop-up drain assembly
- 3 hole mount