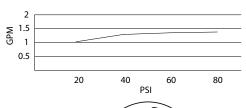

# **SPECIFICATIONS**

# SOUTH SEA™ SINGLE HANDLE LAVATORY FAUCET

#### Model

D225545 (Replaces D221145 series)

# Description

- Ceramic disc valve
- 4" high spout, 5" spout length
- Metal touch down drain assembly
- · Single hole mount with optional deck plate

## **Standards**



- UPC/cUPC
- NSF 61-9
- Energy policy act of 1992



• ASME A112.18.1



• CSA B125



Meets CA AB-1953



 ADA Accessibility Guidelines for Buildings and Facilities -

4.27.4 Controls and Mechanisms

#### Flow Rate







### Finishes Available

- Brushed Nickel (BN)
- Other: Refer to Price List for additional finish

#### Warranty

Danze products are covered by a manufacturer's limited "lifetime" warranty for manufacturing defects.







| Submittal Informatior | 1: |
|-----------------------|----|
|-----------------------|----|

Contractor: \_

Job Name: \_\_\_\_\_

Location: \_\_\_\_\_