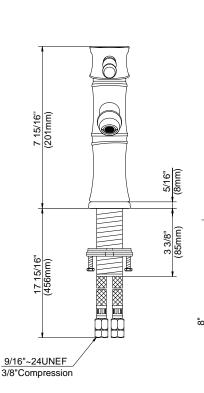

# Description

- Ceramic disc valve
- 4" high spout, 5" spout length
- Metal touch down drain assembly
- · Single hole mount with optional deck plate