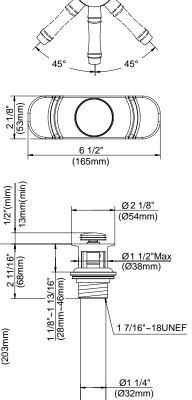

# Description

- Ceramic disc valve
- 4" high spout, 5" spout length
- Metal touch down drain assembly
- · Single hole mount with optional deck plate