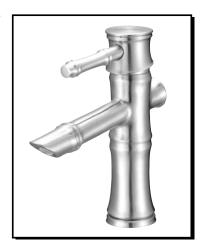

# Description

- Ceramic disc valve
- 4" high spout, 5" spout length
- Metal touch down drain assembly
- · Single hole mount with optional deck plate