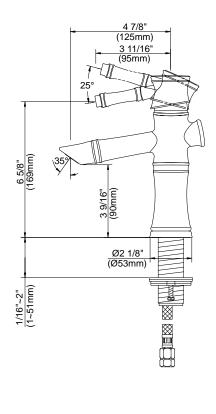

# Description

- Ceramic disc valve
- 4" high spout, 5" spout length
- Metal touch down drain assembly
- · Single hole mount with optional deck plate