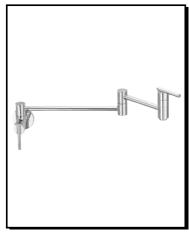

# PARMA™ SINGLE HANDLE POT FILLER

### Description

- Two ceramic disc valves
- · 2-piece articulated spout folds out of way when not in use
- Spout reach extends up to 22"
- Designed for cold water hook up
- Single hole wall mount