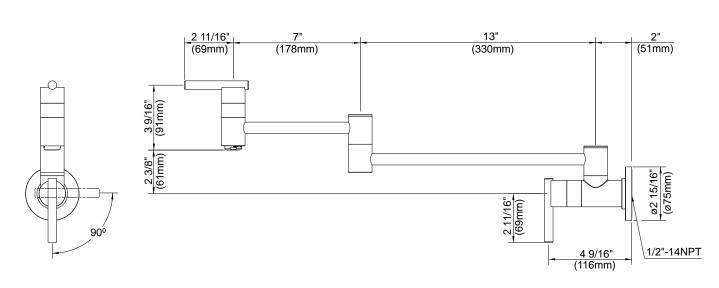

### Description

- Two ceramic disc valves
- · 2-piece articulated spout folds out of way when not in use
- Spout reach extends up to 22"
- Designed for cold water hook up
- Single hole wall mount