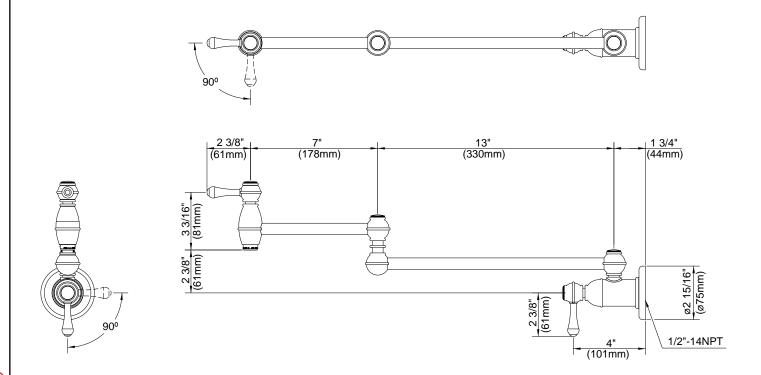

### Description

- Two ceramic disc valves
- 2-piece articulated spout folds out of way when not in use
- Spout reach extends up to 22"
- Designed for cold water hook up
- Single hole wall mount