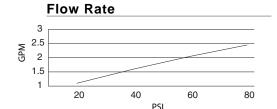

### Description

- Two ceramic disc valves
- 2-piece articulated spout folds out of way when not in use
- Spout reach extends up to 22"
- Designed for cold water hook up
- Single hole wall mount