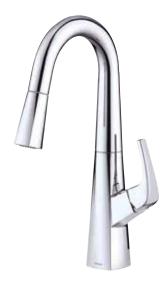

## D150518 Vaughn® Single Handle Pull-Down **Prep Faucet**

## Features/Benefits

- Easily Adjustable GripLock® Weight
- 14 5/8" Spout Height, 6 15/16" Spout Reach
- 1.75 gpm (6.6L/min) Max Flow @ 60 psi
- 2 Function Spray/Aerated Stream
- Ceramic Disc Cartridge
- 360 Degree Swivel Spout
- Single Hole Installation
- Optional Deck Plate, DA667229 (4") or DA665051 (8"), Sold Separately