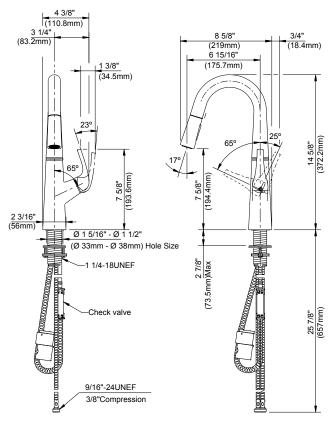

## Features/Benefits

- Easily Adjustable GripLock® Weight
- 14 5/8" Spout Height, 6 15/16" Spout Reach
- 1.75 gpm (6.6L/min) Max Flow @ 60 psi
- 2 Function Spray/Aerated Stream
- Ceramic Disc Cartridge
- 360 Degree Swivel Spout
- Single Hole Installation
- Optional Deck Plate, DA667229 (4") or DA665051 (8"), Sold Separately