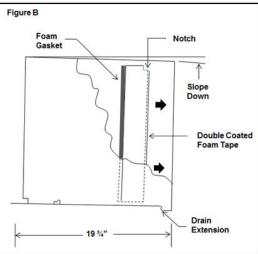

## For use with WallMaster® Series Air Conditioner

NOTE: This kit applies only to sleeves measuring 19 3/4" deep.

- **STEP 1.** Remove old air conditioning from sleeve, clean sleeve interior of debris and examine it for any sign of damaging rust, weak construction, etc. Repair if necessary, then proceed.
- STEP 2. Check to be sure sleeve has a slight downward slope to outside by placing a level on the raised channel near the front and a large embossment near the rear. (See Figure A)
- STEP 3. Remove paper backing from double coated foam tape and place baffle assembly vertically against rear grille between louvers (Figure A), making sure notch in baffle is at the top (Figure B). Press seal firmly against rear panel especially at top and bottom.