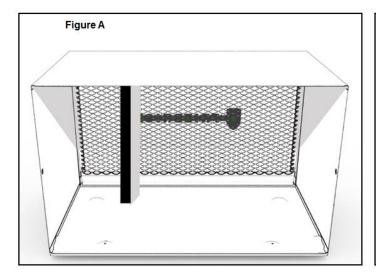

## For use with WallMaster® Series Air Conditioner

NOTE: This kit applies only to sleeves measuring 19 3/4" deep.

- **STEP 1.** Remove old air conditioning from sleeve, clean sleeve interior of debris and examine it for any sign of damaging rust, weak construction, etc. Repair if necessary, then proceed.
- STEP 2. Check to be sure sleeve has a slight downward slope to outside by placing a level on the raised channel near the front and a large embossment near the rear. (See Figure A)
- STEP 3. Remove paper backing from double coated foam tape and place baffle assembly vertically against rear grille between louvers (Figure A), making sure notch in baffle is at the top (Figure B). Press seal firmly against rear panel especially at top and bottom.