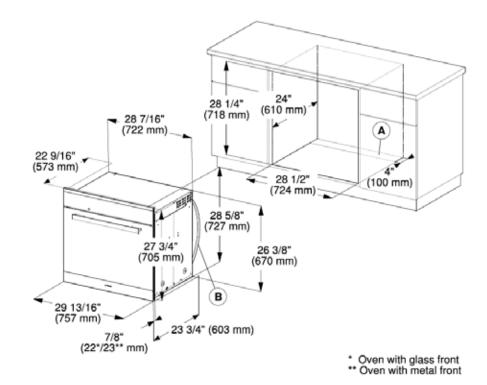

#### **INSTALLATION SPECIFICATIONS**

Undercounter Installation

| SPECIFICATIONS                                  |                                                                                                                                                                                                                                                                                                                                                                                                                                                                                                                                           |
|-------------------------------------------------|-------------------------------------------------------------------------------------------------------------------------------------------------------------------------------------------------------------------------------------------------------------------------------------------------------------------------------------------------------------------------------------------------------------------------------------------------------------------------------------------------------------------------------------------|
| H 6780 BP — Item 22678053USA                    |                                                                                                                                                                                                                                                                                                                                                                                                                                                                                                                                           |
| Overall Unit Width - Excluding Fascia Dimension | 28 <sup>7</sup> / <sub>16</sub> " (722mm)                                                                                                                                                                                                                                                                                                                                                                                                                                                                                                 |
| Overall Height - Excluding Fascia Dimension     | 27³/₄" (705mm)                                                                                                                                                                                                                                                                                                                                                                                                                                                                                                                            |
| Overall Unit Depth - Excluding Fascia Dimension | 23³/₄" (603mm)                                                                                                                                                                                                                                                                                                                                                                                                                                                                                                                            |
| Oven Door Clearance                             | 23" (584mm)                                                                                                                                                                                                                                                                                                                                                                                                                                                                                                                               |
| Overall Oven Interior Capacity                  | 4.63 cu.ft - 131.24 liters                                                                                                                                                                                                                                                                                                                                                                                                                                                                                                                |
| Overall Fascia Dimensions                       | 29 <sup>13</sup> / <sub>16</sub> " (757mm) W x 28 <sup>5</sup> / <sub>8</sub> " (727mm) H x <sup>7</sup> / <sub>8</sub> " (23mm) D                                                                                                                                                                                                                                                                                                                                                                                                        |
| Oven Interior Dimensions                        | 24 <sup>1</sup> / <sub>2</sub> " (622mm) W x 16 <sup>5</sup> / <sub>8</sub> " (423mm) H x 18 <sup>1</sup> / <sub>4</sub> " (464mm) D                                                                                                                                                                                                                                                                                                                                                                                                      |
| Built-In                                        |                                                                                                                                                                                                                                                                                                                                                                                                                                                                                                                                           |
| Minimum Cabinet Width                           | 28 <sup>1</sup> / <sub>2</sub> " (724mm)                                                                                                                                                                                                                                                                                                                                                                                                                                                                                                  |
| Minimum Cabinet Depth                           | 24" (610mm)                                                                                                                                                                                                                                                                                                                                                                                                                                                                                                                               |
| Minimum Cabinet Opening Height                  | 28 <sup>1</sup> / <sub>4</sub> " (718mm)                                                                                                                                                                                                                                                                                                                                                                                                                                                                                                  |
| Minimum Base Support                            | 193 lbs                                                                                                                                                                                                                                                                                                                                                                                                                                                                                                                                   |
| Additional Cut-outs Required                    | Venting cut-out required at base of cabinet (4" x 28" / 100mm x 720mm) in the bottom of the cabinet for power cord and ventilation                                                                                                                                                                                                                                                                                                                                                                                                        |
| Plumbing                                        |                                                                                                                                                                                                                                                                                                                                                                                                                                                                                                                                           |
| Plumbing Requirements                           | An Inline water filter, like activated carbon, is required to reduce mineral deposits. Do not connect to a Reverse Osmosis (RO) water system. Connect to a cold water supply only not to exceed 140°F (60°C). Must be connected to a shut-off valve. The water shut-off valve must be accessible after installation. The water pressure must be between 14.5 and 145 psi (1 and 10 bars). If the pressure is higher, install a pressure-reducing valve. The supplied hose has a length of 4' 11" (1.5 m). The hose must not be shortened. |
| Electrical                                      |                                                                                                                                                                                                                                                                                                                                                                                                                                                                                                                                           |
| Electrical Requirements                         | 208/240V 30A 60Hz circuit                                                                                                                                                                                                                                                                                                                                                                                                                                                                                                                 |
| Power Cord                                      | Yes - NEMA 14-30 plug                                                                                                                                                                                                                                                                                                                                                                                                                                                                                                                     |
| Electrical Rating                               | 120/208V, 30A, 60Hz 5800w /<br>120/240V, 30A, 60Hz 4400w                                                                                                                                                                                                                                                                                                                                                                                                                                                                                  |
| Total Amps                                      | 240V / 24.166A / 208V / 21.15A                                                                                                                                                                                                                                                                                                                                                                                                                                                                                                            |
| Shipping                                        |                                                                                                                                                                                                                                                                                                                                                                                                                                                                                                                                           |
| Shipping Weight                                 | 216 lbs                                                                                                                                                                                                                                                                                                                                                                                                                                                                                                                                   |
| Shipping Dimensions                             | 32 <sup>11</sup> / <sub>16</sub> " W x 35 <sup>1</sup> / <sub>16</sub> " H x 30 <sup>5</sup> / <sub>16</sub> " L                                                                                                                                                                                                                                                                                                                                                                                                                          |
| Support                                         |                                                                                                                                                                                                                                                                                                                                                                                                                                                                                                                                           |
| Call                                            | 800.843.7231                                                                                                                                                                                                                                                                                                                                                                                                                                                                                                                              |
| 20/20                                           | ூ 2020technologies.com                                                                                                                                                                                                                                                                                                                                                                                                                                                                                                                    |