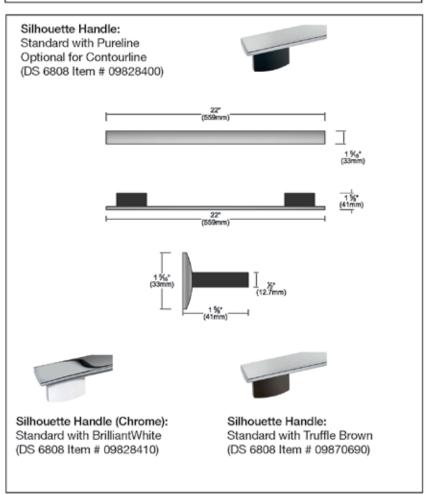

e. An intuitive swipe of the screen will quickly lead you to your desired selection
- · Self Clean Oven
- 19 Operating Modes including Moisture Plus (plumbed only) increases the humidity in the oven optimizing the cooking of a variety of foods
- MasterChef Plus fully functional automatic programs to create 15 different types of bread at home
- MasterChef menu offers over 100 food types to cook to perfection
- Wireless Roast Probe for safe. easy handling and perfect roasting results
- Favorites up to 20 recipes
- Sabbath Program
- · CleanGlass Door
- TwinPower Fans provide optimum and even distribution of hot air
- Soft Open and Soft Close for easier handling
- ComfortSwivel Handle moves with the motion of your wrist, creating a more ergonomic feel when opening and closing the oven door







| SPECIFICATIONS                                  |                                                                                                                                                                                                                                                                                                                                                                                                                                                                                                                                           |
|-------------------------------------------------|-------------------------------------------------------------------------------------------------------------------------------------------------------------------------