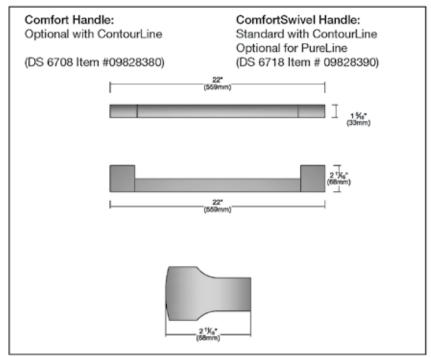

ate. An intuitive swipe of the screen will quickly lead you to your desired selection
- · Self Clean Oven
- 19 Operating Modes including Moisture Plus (plumbed only) increases the humidity in the oven optimizing the cooking of a variety of foods
- MasterChef Plus fully functional automatic programs to create 15 different types of bread at home
- MasterChef menu offers over 100 food types to cook to perfection
- Wireless Roast Probe for safe. easy handling and perfect roasting results
- Favorites up to 20 recipes
- Sabbath Program
- · CleanGlass Door
- TwinPower Fans provide optimum and even distribution of hot air
- Soft Open and Soft Close for easier handling
- ComfortSwivel Handle moves with the motion of your wrist, creating a more ergonomic feel when opening and closing the oven door







| SPECIFICATIONS                                  |                                                                                                                                                                                                                                                                                                                                                                                                                                                                                                                                           |
|-------------------------------------------------|-----------------------------------------------------------------------------------------------------------------------------------------------------------------------