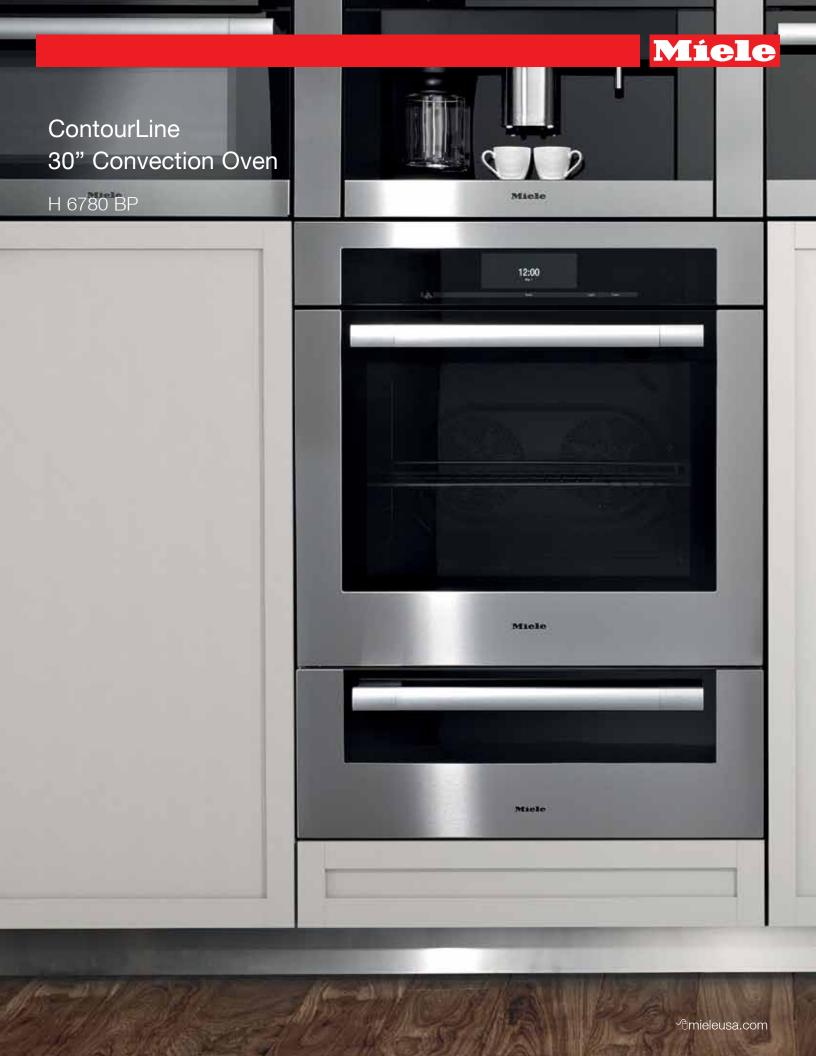

### H 6780 BP Features:

- M Touch controls are both easy to operate and navigate. An intuitive swipe of the screen will quickly lead you to your desired selection
- · Self Clean Oven
- 19 Operating Modes including Moisture Plus (plumbed only) increases the humidity in the oven optimizing the cooking of a variety of foods
- MasterChef Plus fully functional automatic programs to create 15 different types of bread at home
- MasterChef menu offers over 100 food types to cook to perfection
- Wireless Roast Probe for safe. easy handling and perfect roasting results
- Favorites up to 20 recipes
- Sabbath Program
- · CleanGlass Door
- TwinPower Fans provide optimum and even distribution of hot air
- Soft Open and Soft Close for easier handling
- ComfortSwivel Handle moves with the motion of your wrist, creating a more ergonomic feel when opening and closing the oven door