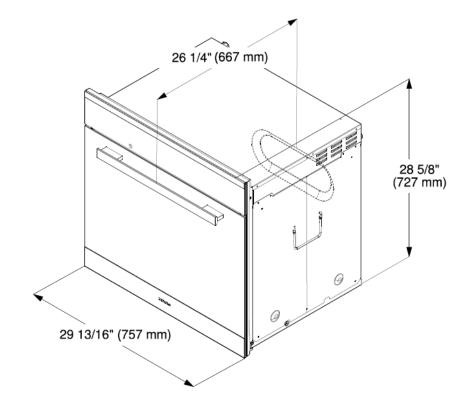

|
| 20/20                                           | ூ 2020technologies.com                                                                                                                                                                                                                                                                                                                                                                                                                                                                                                                    |



### **PRODUCT VIEWS**

Isometric



Front





#### **PRODUCT VIEWS**

Top View







#### **PRODUCT VIEWS**

Side View



#### **INSTALLATION SPECIFICATIONS**

Install in Tall Cabinet





#### **INSTALLATION SPECIFICATIONS**

Undercounter Installation