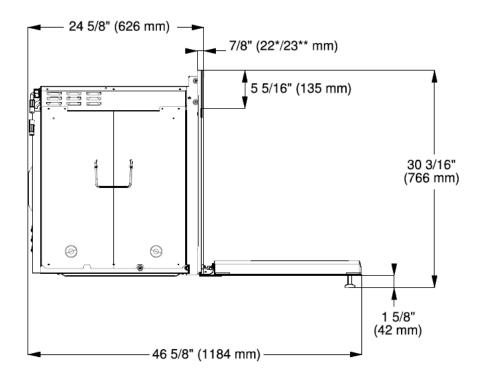

#### **PRODUCT VIEWS**

Side View

| SPECIFICATIONS                                  |                                                                                                                                                                                                                                                                                                                                                                                                                                                                                                                                           |
|-------------------------------------------------|-------------------------------------------------------------------------------------------------------------------------------------------------------------------------------------------------------------------------------------------------------------------------------------------------------------------------------------------------------------------------------------------------------------------------------------------------------------------------------------------------------------------------------------------|
| H 6780 BP — Item 22678053USA                    |                                                                                                                                                                                                                                                                                                                                                                                                                                                                                                                                           |
| Overall Unit Width - Excluding Fascia Dimension | 28 <sup>7</sup> / <sub>16</sub> " (722mm)                                                                                                                                                                                                                                                                                                                                                                                                                                                                                                 |
| Overall Height - Excluding Fascia Dimension     | 27³/₄" (705mm)                                                                                                                                                                                                                                                                                                                                                                                                                                                                                                                            |
| Overall Unit Depth - Excluding Fascia Dimension | 23³/₄" (603mm)                                                                                                                                                                                                                                                                                                                                                                                                                                                                                                                            |
| Oven Door Clearance                             | 23" (584mm)                                                                                                                                                                                                                                                                                                                                                                                                                                                                                                                               |
| Overall Oven Interior Capacity                  | 4.63 cu.ft - 131.24 liters                                                                                                                                                                                                                                                                                                                                                                                                                                                                                                                |
| Overall Fascia Dimensions                       | 29 <sup>13</sup> / <sub>16</sub> " (757mm) W x 28 <sup>5</sup> / <sub>8</sub> " (727mm) H x <sup>7</sup> / <sub>8</sub> " (23mm) D                                                                                                                                                                                                                                                                                                                                                                                                        |
| Oven Interior Dimensions                        | 24 <sup>1</sup> / <sub>2</sub> " (622mm) W x 16 <sup>5</sup> / <sub>8</sub> " (423mm) H x 18 <sup>1</sup> / <sub>4</sub> " (464mm) D                                                                                                                                                                                                                                                                                                                                                                                                      |
| Built-In                                        |                                                                                                                                                                                                                                                                                                                                                                                                                                                                                                                                           |
| Minimum Cabinet Width                           | 28 <sup>1</sup> / <sub>2</sub> " (724mm)                                                                                                                                                                                                                                                                                                                                                                                                                                                                                                  |
| Minimum Cabinet Depth                           | 24" (610mm)                                                                                                                                                                                                                                                                                                                                                                                                                                                                                                                               |
| Minimum Cabinet Opening Height                  | 28 <sup>1</sup> / <sub>4</sub> " (718mm)                                                                                                                                                                                                                                                                                                                                                                                                                                                                                                  |
| Minimum Base Support                            | 193 lbs                                                                                                                                                                                                                                                                                                                                                                                                                                                                                                                                   |
| Additional Cut-outs Required                    | Venting cut-out required at base of cabinet (4" x 28" / 100mm x 720mm) in the bottom of the cabinet for power cord and ventilation                                                                                                                                                                                                                                                                                                                                                                                                        |
| Plumbing                                        |                                                                                                                                                                                                                                                                                                                                                                                                                                                                                                                                           |
| Plumbing Requirements                           | An Inline water filter, like activated carbon, is required to reduce mineral deposits. Do not connect to a Reverse Osmosis (RO) water system. Connect to a cold water supply only not to exceed 140°F (60°C). Must be connected to a shut-off valve. The water shut-off valve must be accessible after installation. The water pressure must be between 14.5 and 145 psi (1 and 10 bars). If the pressure is higher, install a pressure-reducing valve. The supplied hose has a length of 4' 11" (1.5 m). The hose must not be shortened. |
| Electrical                                      |                                                                                                                                                                                                                                                                                                                                                                                                                                                                                                                                           |
| Electrical Requirements                         | 208/240V 30A 60Hz circuit                                                                                                                                                                                                                                                                                                                                                                                                                                                                                                                 |
| Power Cord                                      | Yes - NEMA 14-30 plug                                                                                                                                                                                                                                                                                                                                                                                                                                                                                                                     |
| Electrical Rating                               | 120/208V, 30A, 60Hz 5800w /<br>120/240V, 30A, 60Hz 4400w                                                                                                                                                                                                                                                                                                                                                                                                                                                                                  |
| Total Amps                                      | 240V / 24.166A / 208V / 21.15A                                                                                                                                                                                                                                                                                                                                                                                                                                                                                                            |
| Shipping                                        |                                                                                                                                                                                                                                                                                                                                                                                                                                                                                                                                           |
| Shipping Weight                                 | 216 lbs                                                                                                                                                                                                                                                                                                                                                                                                                                                                                                                                   |
| Shipping Dimensions                             | 32 <sup>11</sup> / <sub>16</sub> " W x 35 <sup>1</sup> / <sub>16</sub> " H x 30 <sup>5</sup> / <sub>16</sub> " L                                                                                                                                                                                                                                                                                                                                                                                                                          |
| Support                                         |                                                                                                                                                                                                                                                                                                                                                                                                                                                                                                                                           |
| Call                                            | 800.843.7231                                                                                                                                                                                                                                                                                                                                                                                                                                                                                                                              |
| 20/20                                           | ூ 2020technologies.com                                                                                                                                                                                                                                                                                                                                                                                                                                                                                                                    |