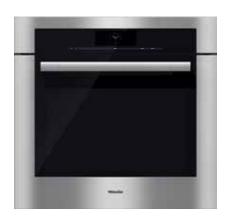

### H 6780 BP Features:

- M Touch controls are both easy to operate and navigate. An intuitive swipe of the screen will quickly lead you to your desired selection
- · Self Clean Oven
- 19 Operating Modes including Moisture Plus (plumbed only) increases the humidity in the oven optimizing the cooking of a variety of foods
- MasterChef Plus fully functional automatic programs to create 15 different types of bread at home
- MasterChef menu offers over 100 food types to cook to perfection
- Wireless Roast Probe for safe. easy handling and perfect roasting results
- Favorites up to 20 recipes
- Sabbath Program
- · CleanGlass Door
- TwinPower Fans provide optimum and even distribution of hot air
- Soft Open and Soft Close for easier handling
- ComfortSwivel Handle moves with the motion of you