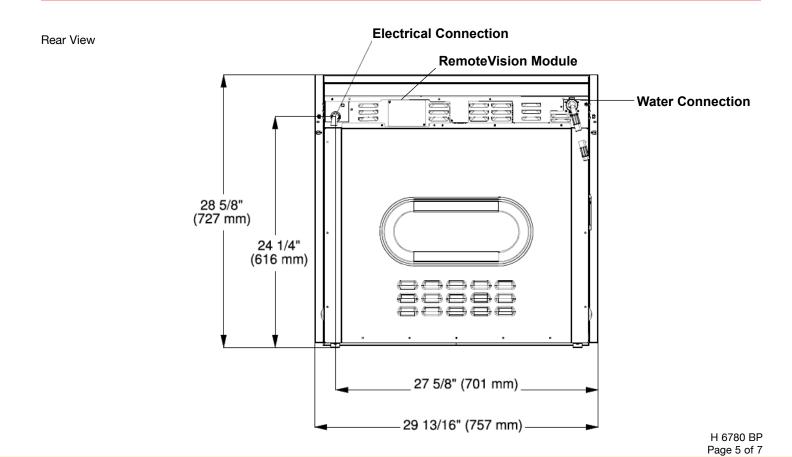

#### **INSTALLATION SPECIFICATIONS**

Install in Tall Cabinet

#### **INSTALLATION SPECIFICATIONS**

Undercounter Installation