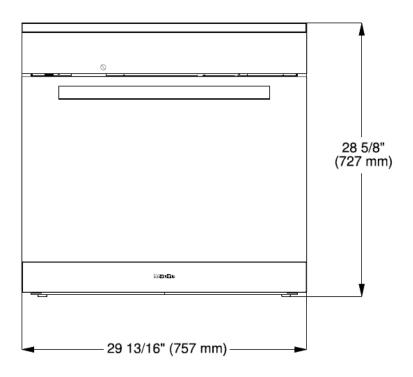

|
| 20/20                                           | ூ 2020technologies.com                                                                                                                                                                                                                                                                                                                                                                                                                                                                                                                    |



### **PRODUCT VIEWS**

Isometric



Front





#### **PRODUCT VIEWS**

Top View







#### **PRODUCT VIEWS**

Side View



#### **INSTALLATION SPECIFICATIONS**

Install in Tall Cabinet





#### **INSTALLATION SPECIFICATIONS**

Undercounter Installation