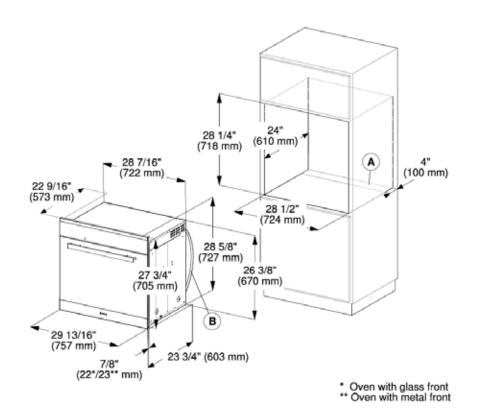

#### **INSTALLATION SPECIFICATIONS**

Install in Tall Cabinet

| SPECIFICATIONS                                  |                                                                                                                                                                                                                                                                                                                                                                                                                                                                                                                                           |
|-------------------------------------------------|-------------------------------------------------------------------------------------------------------------------------------------------------------------------------------------------------------------------------------------------------------------------------------------------------------------------------------------------------------------------------------------------------------------------------------------------------------------------------------------------------------------------------------------------|
| H 6780 BP — Item 22678053USA                    |                                                                                                                                                                                                                                                                                                                                                                                                                                                                                                                                           |
| Overall Unit Width - Excluding Fascia Dimension | 28 <sup>7</sup> / <sub>16</sub> " (722mm)                                                                                                                                                                                                                                                                                                                                                                                                                                                                                                 |
| Overall Height - Excluding Fascia Dimension     | 27³/₄" (705mm)                                                                                                                                                                                                                                                                                                                                                                                                                                                                                                                            |
| Overall Unit Depth - Excluding Fascia Dimension | 23³/₄" (603mm)                                                                                                                                                                                                                                                                                                                                                                                                                                                                                                                            |
| Oven Door Clearance                             | 23" (584mm)                                                                                                                                                                                                                                                                                                                                                                                                                                                                                                                               |
| Overall Oven Interior Capacity                  | 4.63 cu.ft - 131.24 liters                                                                                                                                                                                                                                                                                                                                                                                                                                                                                                                |
| Overall Fascia Dimensions                       | 29 <sup>13</sup> / <sub>16</sub> " (757mm) W x 28 <sup>5</sup> / <sub>8</sub> " (727mm) H x <sup>7</sup> / <sub>8</sub> " (23mm) D                                                                                                                                                                                                                                                                                                                                                                                                        |
| Oven Interior Dimensions                        | 24 <sup>1</sup> / <sub>2</sub> " (622mm) W x 16 <sup>5</sup> / <sub>8</sub> " (423mm) H x 18 <sup>1</sup> / <sub>4</sub> " (464mm) D                                                                                                                                                                                                                                                                                                                                                                                                      |
| Built-In                                        |                                                                                                                                                                                                                                                                                                                                                                                                                                                                                                                                           |
| Minimum Cabinet Width                           | 28 <sup>1</sup> / <sub>2</sub> " (724mm)                                                                                                                                                                                                                                                                                                                                                                                                                                                                                                  |
| Minimum Cabinet Depth                           | 24" (610mm)                                                                                                                                                                                                                                                                                                                                                                                                                                                                                                                               |
| Minimum Cabinet Opening Height                  | 28 <sup>1</sup> / <sub>4</sub> " (718mm)                                                                                                                                                                                                                                                                                                                                                                                                                                                                                                  |
| Minimum Base Support                            | 193 lbs                                                                                                                                                                                                                                                                                                                                                                                                                                                                                                                                   |
| Additional Cut-outs Required                    | Venting cut-out required at base of cabinet (4" x 28" / 100mm x 720mm) in the bottom of the cabinet for power cord and ventilation                                                                                                                                                                                                                                                                                                                                                                                                        |
| Plumbing                                        |                                                                                                                                                                                                                                                                                                                                                                                                                                                                                                                                           |
| Plumbing Requirements                           | An Inline water filter, like activated carbon, is required to reduce mineral deposits. Do not connect to a Reverse Osmosis (RO) water system. Connect to a cold water supply only not to exceed 140°F (60°C). Must be connected to a shut-off valve. The water shut-off valve must be accessible after installation. The water pressure must be between 14.5 and 145 psi (1 and 10 bars). If the pressure is higher, install a pressure-reducing valve. The supplied hose has a length of 4' 11" (1.5 m). The hose must not be shortened. |
| Electrical                                      |                                                                                                                                                                                                                                                                                                                                                                                                                                                                                                                                           |
| Electrical Requirements                         | 208/240V 30A 60Hz circuit                                                                                                                                                                                                                                                                                                                                                                                                                                                                                                                 |
| Power Cord                                      | Yes - NEMA 14-30 plug                                                                                                                                                                                                                                                                                                                                                                                                                                                                                                                     |
| Electrical Rating                               | 120/208V, 30A, 60Hz 5800w /<br>120/240V, 30A, 60Hz 4400w                                                                                                                                                                                                                                                                                                                                                                                                                                                                                  |
| Total Amps                                      | 240V / 24.166A / 208V / 21.15A                                                                                                                                                                                                                                                                                                                                                                                                                                                                                                            |
| Shipping                                        |                                                                                                                                                                                                                                                                                                                                                                                                                                                                                                                                           |
| Shipping Weight                                 | 216 lbs                                                                                                                                                                                                                                                                                                                                                                                                                                                                                                                                   |
| Shipping Dimensions                             | 32 <sup>11</sup> / <sub>16</sub> " W x 35 <sup>1</sup> / <sub>16</sub> " H x 30 <sup>5</sup> / <sub>16</sub> " L                                                                                                                                                                                                                                                                                                                                                                                                                          |
| Support                                         |                                                                                                                                                                                                                                                                                                                                                                                                                                                                                                                                           |
| Call                                            | 800.843.7231                                                                                                                                                                                                                                                                                                                                                                                                                                                                                                                              |
| 20/20                                           | ூ 2020technologies.com                                                                                                                                                                                                                                                                                                                                                                                                                                                                                                                    |