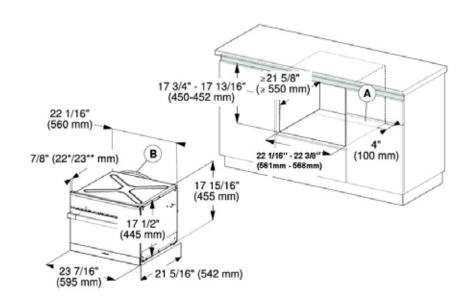

### **INSTALLATION SPECIFICATIONS**

Install in Tall Cabinet

- \* Oven with glass front 
  \*\* Oven with metal front

Installation Under Counter

- \* Oven with glass front \*\* Oven with metal front