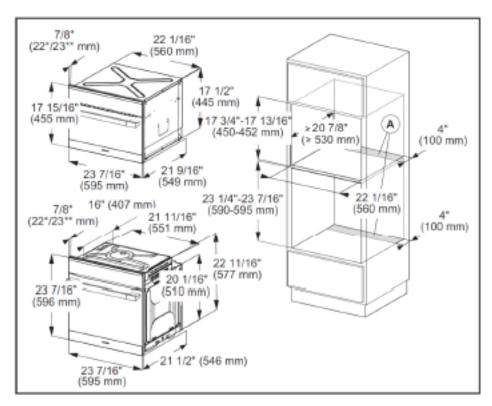

#### **INSTALLATION SPECIFICATIONS**

Over 60cm Installation

- Cut-out (4" x 22" / 100 mm x 560 mm) in the bottom of the cabinet for power cord and ventilation
- \* Oven with glass front
- \*\* Oven with metal front