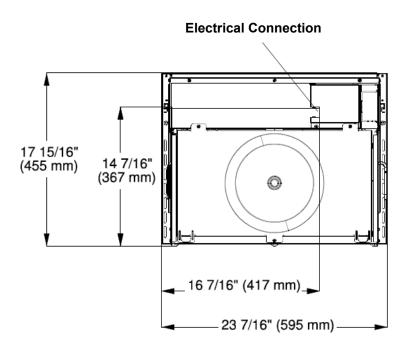

### **PRODUCT VIEWS**

Rear View

Side View

<sup>\*</sup> Oven with glass front

<sup>\*\*</sup> Oven with metal front

| SPECIFICATIONS           H 6700 BM — Item 22680054USA           Overall Unit Width - Excluding Fascia Dimension         221/16" (560mm)           Overall Height - Excluding Fascia Dimension         171/2" (445mm)           Overall Unit Depth - Excluding Fascia Dimension         219/16" (549mm)           Oven Door Clearance         3413/16" (885mm)           Overall Oven Interior Capacity         1.31 cu.ft - 37.0 liters           Overall Fascia Dimensions         231/16" (595mm) W x 1715/16" (455.5mm) H x 7/6" (22mm) D           Oven Interior Dimensions         181/6" (460mm) W x 8" (202mm) H x 153/6" (390mm) D           Built-In         221/16" - 223/6" (560mm)           Cabinet Width         221/16" - 223/6" (560mm)           Minimum Cabinet Depth         min. 211/6" (550mm)           Minimum Cabinet Opening Height         173/4" - 1713/16" (448 - 452mm)           Minimum Base Support         125 lbs           Additional Cut-outs Required         No           Electrical         240/208V AC, 60Hz, 20A circuit with Nema 14-30 outlet           Power Cord         Molded NEMA 14-30 configured plug           Cut out for power cord         Minimum 3" square           Electrical Rating         2.2kW (240V), 1.76kW (208V)           Total Amps         9.16A on 240V, 8.46A on 208V           Shipping <td< th=""><th></th><th></th></td<>                                                                                                                                                                                                                                                                                                                                                                                                                                                                                                                                                                                                                                                                                                                          |                                                 |                                                                              |
|------------------------------------------------------------------------------------------------------------------------------------------------------------------------------------------------------------------------------------------------------------------------------------------------------------------------------------------------------------------------------------------------------------------------------------------------------------------------------------------------------------------------------------------------------------------------------------------------------------------------------------------------------------------------------------------------------------------------------------------------------------------------------------------------------------------------------------------------------------------------------------------------------------------------------------------------------------------------------------------------------------------------------------------------------------------------------------------------------------------------------------------------------------------------------------------------------------------------------------------------------------------------------------------------------------------------------------------------------------------------------------------------------------------------------------------------------------------------------------------------------------------------------------------------------------------------------------------------------------------------------------------------------------------------------------------------------------------------------------------------------------------------------------------------------------------------------------------------------------------------------------------------------------------------------------------------------------------------------------------------------------------------------------------------------------------------------------------------------------------------------|-------------------------------------------------|------------------------------------------------------------------------------|
| Overall Unit Width - Excluding Fascia Dimension         22¹/-e² (560mm)           Overall Height - Excluding Fascia Dimension         17¹/₂² (445mm)           Overall Unit Depth - Excluding Fascia Dimension         21⁴/-e² (549mm)           Over Door Clearance         34¹³/-e² (885mm)           Overall Oven Interior Capacity         1.31 cu.ft - 37.0 liters           Overall Fascia Dimensions         23²/-e² (595mm) W x 17¹⁵/-e² (455.5mm) H x ²/-e² (22mm) D           Oven Interior Dimensions         18¹/-e² (460mm) W x 8² (202mm) H x 15²/-e² (390mm) D           Built-In         22¹/-e² - 22²/-e² (560mm)           Cabinet Width         22¹/-e² - 22²/-e² (560mm)           Minimum Cabinet Depth         min. 21³/-e² (550mm)           Minimum Base Support         125 lbs           Additional Cut-outs Required         No           Electrical         240/208V AC, 60Hz, 20A circuit with Nema 14-30 outlet           Power Cord         Molded NEMA 14-30 configured plug           Cut out for power cord         Minimum 3² square           Electrical Rating         2.2kW (240V), 1.76kW (208V)           Total Amps         9.16A on 240V, 8.46A on 208V           Shipping         126 lbs           Shipping Dimensions         25⁵/-e² W (727mm) x 24¹³/-e² (630mm) H x 27² (686mm) L           Support                                                                                                                                                                                                                                                                                                                                                                                                                                                                                                                                                                                                                                                                                                                                                                          | SPECIFICATIONS                                  |                                                                              |
| Overall Height - Excluding Fascia Dimension         17¹/²² (445mm)           Overall Unit Depth - Excluding Fascia Dimension         21⁰/¹² (649mm)           Oven Door Clearance         34¹³/¹² (885mm)           Overall Oven Interior Capacity         1.31 cu.ft - 37.0 liters           Overall Fascia Dimensions         23²¹/²² (595mm) W x 17¹⁵/¹²² (455.5mm) H x ²/²² (22mm) D           Oven Interior Dimensions         18¹⁄²² (460mm) W x 8² (202mm) H x 15³⁄²² (390mm) D           Built-In         22¹¹/²² - 22²⁄²² (560mm)           Cabinet Width         22¹¹/²² - 22²⁄²² (560mm)           Minimum Cabinet Depth         min. 21³⁄²² - 17³³⁄₁²² (448 - 452mm)           Minimum Base Support         125 lbs           Additional Cut-outs Required         No           Electrical         240/208V AC, 60Hz, 20A circuit with Nema 14-30 outlet           Power Cord         Molded NEMA 14-30 configured plug           Cut out for power cord         Minimum 3² square           Electrical Rating         2.2kW (240V), 1.76kW (208V)           Total Amps         9.16A on 240V, 8.46A on 208V           Shipping         126 lbs           Shipping Dimensions         25⁵⁄²² W (727mm) x 24¹³⁄¹²² (630mm) H x 27° (686mm) L           Support         200.843.7231                                                                                                                                                                                                                                                                                                                                                                                                                                                                                                                                                                                                                                                                                                                                                                                                                               | H 6700 BM — Item 22680054USA                    |                                                                              |
| Overall Unit Depth - Excluding Fascia Dimension         219/16" (549mm)           Oven Door Clearance         3413/16" (885mm)           Overall Oven Interior Capacity         1.31 cu.ft - 37.0 liters           Overall Fascia Dimensions         237/16" (595mm) W x 1715/16" (455.5mm) H x 1/8" (22mm) D           Oven Interior Dimensions         181/6" (460mm) W x 8" (202mm) H x 155/6" (390mm) D           Built-In         221/16" - 223/6" (560mm)           Cabinet Width         221/16" - 223/6" (560mm)           Minimum Cabinet Depth         min. 211/6" (550mm)           Minimum Cabinet Opening Height         173/4" - 1713/16" (448 - 452mm)           Minimum Base Support         125 lbs           Additional Cut-outs Required         No           Electrical         240/208V AC, 60Hz, 20A circuit with Nema 14-30 outlet           Power Cord         Molded NEMA 14-30 configured plug           Cut out for power cord         Minimum 3" square           Electrical Rating         2.2kW (240V), 1.76kW (208V)           Total Amps         9.16A on 240V, 8.46A on 208V           Shipping         126 lbs           Shipping Dimensions         255/6" W (727mm) x 2413/16" (630mm) H x 27" (686mm) L           Support         201           Call         800.843.7231                                                                                                                                                                                                                                                                                                                                                                                                                                                                                                                                                                                                                                                                                                                                                                                                               | Overall Unit Width - Excluding Fascia Dimension | 22 <sup>1</sup> / <sub>16</sub> " (560mm)                                    |
| Oven Door Clearance         34³³√₁e² (885mm)           Overall Oven Interior Capacity         1.31 cu.ft - 37.0 liters           Overall Fascia Dimensions         23″/₁e² (22mm) W x 17¹⁵√₁e² (455.5mm) H x ½²² (22mm) D           Oven Interior Dimensions         18¹/ṣ² (460mm) W x 8² (202mm) H x 15³√ṣ² (390mm) D           Built-In         22¹/₁e² - 22³√₅² (560mm)           Cabinet Width         22¹/₁e² - 22³√₅² (560mm)           Minimum Cabinet Depth         min. 21³√₅² (550mm)           Minimum Cabinet Opening Height         17³√₃² - 17¹³√₁₅² (448 - 452mm)           Minimum Base Support         125 lbs           Additional Cut-outs Required         No           Electrical         240/208V AC, 60Hz, 20A circuit with Nema 14-30 outlet           Power Cord         Molded NEMA 14-30 configured plug           Cut out for power cord         Minimum 3² square           Electrical Rating         2.2kW (240V), 1.76kW (208V)           Total Amps         9.16A on 240V, 8.46A on 208V           Shipping         126 lbs           Shipping Dimensions         25⁵√₅² W (727mm) x 24¹³√₁₅² (630mm) H x 27² (686mm) L           Support         280.843.7231                                                                                                                                                                                                                                                                                                                                                                                                                                                                                                                                                                                                                                                                                                                                                                                                                                                                                                                              | Overall Height - Excluding Fascia Dimension     | 17 <sup>1</sup> / <sub>2</sub> " (445mm)                                     |
| Overall Oven Interior Capacity       1.31 cu.ft - 37.0 liters         Overall Fascia Dimensions       23 <sup>7</sup> /16" (595mm) W x 17 <sup>15</sup> /16" (455.5mm) H x <sup>7</sup> /8" (22mm) D         Oven Interior Dimensions       18 <sup>1</sup> /8" (460mm) W x 8" (202mm) H x 15 <sup>3</sup> /8" (390mm) D         Built-In       22 <sup>1</sup> /16" - 22 <sup>3</sup> /8" (560mm)         Cabinet Width       22 <sup>1</sup> /16" - 22 <sup>3</sup> /8" (560mm)         Minimum Cabinet Depth       min. 21 <sup>7</sup> /8" (550mm)         Minimum Cabinet Opening Height       17 <sup>3</sup> /4" - 17 <sup>13</sup> /16" (448 - 452mm)         Minimum Base Support       125 lbs         Additional Cut-outs Required       No         Electrical       240/208V AC, 60Hz, 20A circuit with Nema 14-30 outlet         Power Cord       Molded NEMA 14-30 configured plug         Cut out for power cord       Minimum 3" square         Electrical Rating       2.2kW (240V), 1.76kW (208V)         Total Amps       9.16A on 240V, 8.46A on 208V         Shipping       126 lbs         Shipping Dimensions       25 <sup>5</sup> /8" W (727mm) x 24 <sup>13</sup> /16" (630mm) H x 27" (686mm) L         Support       20l         Call       800.843.7231                                                                                                                                                                                                                                                                                                                                                                                                                                                                                                                                                                                                                                                                                                                                                                                                                                         | Overall Unit Depth - Excluding Fascia Dimension | 21 <sup>9</sup> / <sub>16</sub> " (549mm)                                    |
| Overall Fascia Dimensions         237/16" (595mm) W x 1715/16" (455.5mm) H x 7/8" (22mm) D           Oven Interior Dimensions         181/8" (460mm) W x 8" (202mm) H x 153/8" (390mm) D           Built-In         221/16" - 223/8" (560mm)           Cabinet Width         221/16" - 223/8" (560mm)           Minimum Cabinet Depth         min. 217/8" (550mm)           Minimum Cabinet Opening Height         173/4" - 1713/16" (448 - 452mm)           Minimum Base Support         125 lbs           Additional Cut-outs Required         No           Electrical         240/208V AC, 60Hz, 20A circuit with Nema 14-30 outlet           Power Cord         Molded NEMA 14-30 configured plug           Cut out for power cord         Minimum 3" square           Electrical Rating         2.2kW (240V), 1.76kW (208V)           Total Amps         9.16A on 240V, 8.46A on 208V           Shipping         126 lbs           Shipping Dimensions         255/8" W (727mm) x 2413/16" (630mm) H x 27" (686mm) L           Support         20ll           Call         800.843.7231                                                                                                                                                                                                                                                                                                                                                                                                                                                                                                                                                                                                                                                                                                                                                                                                                                                                                                                                                                                                                                 | Oven Door Clearance                             | 34 <sup>13</sup> / <sub>16</sub> " (885mm)                                   |
| Overall Fascia Dimensions         x 7/s" (22mm) D           Oven Interior Dimensions         181/s" (460mm) W x 8" (202mm) H x 153/s" (390mm) D           Built-In         221/1s" - 223/s" (560mm)           Cabinet Width         221/1s" - 223/s" (560mm)           Minimum Cabinet Depth         min. 217/s" (550mm)           Minimum Base Support         125 lbs           Additional Cut-outs Required         No           Electrical         240/208V AC, 60Hz, 20A circuit with Nema 14-30 outlet           Power Cord         Molded NEMA 14-30 configured plug           Cut out for power cord         Minimum 3" square           Electrical Rating         2.2kW (240V), 1.76kW (208V)           Total Amps         9.16A on 240V, 8.46A on 208V           Shipping         Shipping Weight         126 lbs           Shipping Dimensions         255/s" W (727mm) x 2413/s" (630mm) H x 27" (686mm) L           Support         800.843.7231                                                                                                                                                                                                                                                                                                                                                                                                                                                                                                                                                                                                                                                                                                                                                                                                                                                                                                                                                                                                                                                                                                                                                                | Overall Oven Interior Capacity                  | 1.31 cu.ft - 37.0 liters                                                     |
| South Interior Dimensions   X x 15³/s" (390mm) D   South Interior Dimensions   X x 15³/s" (448 - 452mm)   X 48 - 452mm   X 48 - 452mm)   X 48 - 452mm   X | Overall Fascia Dimensions                       |                                                                              |
| Cabinet Width       22¹/₁₆" − 22³/₆" (560mm)         Minimum Cabinet Depth       min. 217/₆" (550mm)         Minimum Cabinet Opening Height       17³/₄" − 17¹³/₁₆" (448 − 452mm)         Minimum Base Support       125 lbs         Additional Cut-outs Required       No         Electrical       240/208V AC, 60Hz, 20A circuit with Nema 14-30 outlet         Power Cord       Molded NEMA 14-30 configured plug         Cut out for power cord       Minimum 3" square         Electrical Rating       2.2kW (240V), 1.76kW (208V)         Total Amps       9.16A on 240V, 8.46A on 208V         Shipping       126 lbs         Shipping Dimensions       25⁵/₆" W (727mm) x 24¹³/₁₆" (630mm) H x 27" (686mm) L         Support       800.843.7231                                                                                                                                                                                                                                                                                                                                                                                                                                                                                                                                                                                                                                                                                                                                                                                                                                                                                                                                                                                                                                                                                                                                                                                                                                                                                                                                                                      | Oven Interior Dimensions                        | , , ,                                                                        |
| Minimum Cabinet Depth min. 21 <sup>7</sup> / <sub>8</sub> " (550mm)  Minimum Cabinet Opening Height 17 <sup>3</sup> / <sub>4</sub> " − 17 <sup>13</sup> / <sub>16</sub> " (448 − 452mm)  Minimum Base Support 125 lbs  Additional Cut-outs Required No  Electrical  Electrical Requirements 240/208V AC, 60Hz, 20A circuit with Nema 14-30 outlet  Power Cord Molded NEMA 14-30 configured plug  Cut out for power cord Minimum 3" square  Electrical Rating 2.2kW (240V), 1.76kW (208V)  Total Amps 9.16A on 240V, 8.46A on 208V  Shipping  Shipping Weight 126 lbs  Shipping Dimensions 25 <sup>5</sup> / <sub>6</sub> " W (727mm) x 24 <sup>13</sup> / <sub>16</sub> " (630mm) H x 27" (686mm) L  Support  Call 800.843.7231                                                                                                                                                                                                                                                                                                                                                                                                                                                                                                                                                                                                                                                                                                                                                                                                                                                                                                                                                                                                                                                                                                                                                                                                                                                                                                                                                                                              | Built-In                                        |                                                                              |
| Minimum Cabinet Opening Height  173/4" — 1713/16" (448 — 452mm)  Minimum Base Support  125 lbs  Additional Cut-outs Required  No  Electrical  Electrical Requirements  240/208V AC, 60Hz, 20A circuit with Nema 14-30 outlet  Power Cord  Molded NEMA 14-30 configured plug  Cut out for power cord  Minimum 3" square  Electrical Rating  2.2kW (240V), 1.76kW (208V)  Total Amps  9.16A on 240V, 8.46A on 208V  Shipping  Shipping Weight  126 lbs  Shipping Dimensions  255/6" W (727mm) x 2413/16" (630mm) H x 27" (686mm) L  Support  Call  800.843.7231                                                                                                                                                                                                                                                                                                                                                                                                                                                                                                                                                                                                                                                                                                                                                                                                                                                                                                                                                                                                                                                                                                                                                                                                                                                                                                                                                                                                                                                                                                                                                                | Cabinet Width                                   | 22 <sup>1</sup> / <sub>16</sub> " — 22 <sup>3</sup> / <sub>8</sub> " (560mm) |
| Minimum Base Support Additional Cut-outs Required No  Electrical  Electrical Requirements 240/208V AC, 60Hz, 20A circuit with Nema 14-30 outlet  Power Cord Molded NEMA 14-30 configured plug Cut out for power cord Minimum 3" square  Electrical Rating 2.2kW (240V), 1.76kW (208V)  Total Amps 9.16A on 240V, 8.46A on 208V  Shipping Shipping Weight 126 lbs Shipping Dimensions 255/8" W (727mm) x 2413/16" (630mm) H x 27" (686mm) L  Support  Call 800.843.7231                                                                                                                                                                                                                                                                                                                                                                                                                                                                                                                                                                                                                                                                                                                                                                                                                                                                                                                                                                                                                                                                                                                                                                                                                                                                                                                                                                                                                                                                                                                                                                                                                                                       | Minimum Cabinet Depth                           | min. 21 <sup>7</sup> / <sub>8</sub> " (550mm)                                |
| Additional Cut-outs Required  Electrical  Electrical Requirements  240/208V AC, 60Hz, 20A circuit with Nema 14-30 outlet  Power Cord  Molded NEMA 14-30 configured plug  Cut out for power cord  Minimum 3" square  Electrical Rating  2.2kW (240V), 1.76kW (208V)  Total Amps  9.16A on 240V, 8.46A on 208V  Shipping  Shipping Weight  126 lbs  Shipping Dimensions  255/8" W (727mm) x 2413/16" (630mm) H x 27" (686mm) L  Support  Call  800.843.7231                                                                                                                                                                                                                                                                                                                                                                                                                                                                                                                                                                                                                                                                                                                                                                                                                                                                                                                                                                                                                                                                                                                                                                                                                                                                                                                                                                                                                                                                                                                                                                                                                                                                    | Minimum Cabinet Opening Height                  | $17^{3/4}$ " - $17^{13/16}$ " (448 - 452mm)                                  |
| Electrical           Electrical Requirements         240/208V AC, 60Hz, 20A circuit with Nema 14-30 outlet           Power Cord         Molded NEMA 14-30 configured plug           Cut out for power cord         Minimum 3" square           Electrical Rating         2.2kW (240V), 1.76kW (208V)           Total Amps         9.16A on 240V, 8.46A on 208V           Shipping         Shipping Weight           Shipping Dimensions         255/s" W (727mm) x 2413/16" (630mm) H x 27" (686mm) L           Support         800.843.7231                                                                                                                                                                                                                                                                                                                                                                                                                                                                                                                                                                                                                                                                                                                                                                                                                                                                                                                                                                                                                                                                                                                                                                                                                                                                                                                                                                                                                                                                                                                                                                                 | Minimum Base Support                            | 125 lbs                                                                      |
| Electrical Requirements       240/208V AC, 60Hz, 20A circuit with Nema 14-30 outlet         Power Cord       Molded NEMA 14-30 configured plug         Cut out for power cord       Minimum 3" square         Electrical Rating       2.2kW (240V), 1.76kW (208V)         Total Amps       9.16A on 240V, 8.46A on 208V         Shipping         Shipping Weight       126 lbs         Shipping Dimensions       255/6" W (727mm) x 2413/16" (630mm) H x 27" (686mm) L         Support         Call       800.843.7231                                                                                                                                                                                                                                                                                                                                                                                                                                                                                                                                                                                                                                                                                                                                                                                                                                                                                                                                                                                                                                                                                                                                                                                                                                                                                                                                                                                                                                                                                                                                                                                                       | Additional Cut-outs Required                    | No                                                                           |
| ### 14-30 outlet    Power Cord   Molded NEMA 14-30 configured plug                                                                                                                                                                                                                                                                                                                                                                                                                                                                                                                                                                                                                                                                                                                                                                                                                                                                                                                                                                                                                                                                                                                                                                                                                                                                                                                                                                                                                                                                                                                                                                                                                                                                                                                                                                                                                                                                                                                                                                                                                                                           | Electrical                                      |                                                                              |
| Cut out for power cord  Electrical Rating  2.2kW (240V), 1.76kW (208V)  Total Amps  9.16A on 240V, 8.46A on 208V  Shipping  Shipping Weight  126 lbs  Shipping Dimensions  255/8" W (727mm) x 2413/16" (630mm) H x 27" (686mm) L  Support  Call  800.843.7231                                                                                                                                                                                                                                                                                                                                                                                                                                                                                                                                                                                                                                                                                                                                                                                                                                                                                                                                                                                                                                                                                                                                                                                                                                                                                                                                                                                                                                                                                                                                                                                                                                                                                                                                                                                                                                                                | Electrical Requirements                         |                                                                              |
| Electrical Rating       2.2kW (240V), 1.76kW (208V)         Total Amps       9.16A on 240V, 8.46A on 208V         Shipping       Shipping Weight         Shipping Dimensions       255/8" W (727mm) x 2413/16" (630mm) H x 27" (686mm) L         Support       800.843.7231                                                                                                                                                                                                                                                                                                                                                                                                                                                                                                                                                                                                                                                                                                                                                                                                                                                                                                                                                                                                                                                                                                                                                                                                                                                                                                                                                                                                                                                                                                                                                                                                                                                                                                                                                                                                                                                  | Power Cord                                      | Molded NEMA 14-30 configured plug                                            |
| Total Amps       9.16A on 240V, 8.46A on 208V         Shipping                                                                                                                                                                                                                                                                                                                                                                                                                                                                                                                                                                                                                                                                                                                                                                                                                                                                                                                                                                                                                                                                                                                                                                                                                                                                                                                                                                                                                                                                                                                                                                                                                                                                                                                                                                                                                                                                                                                                                                                                                                                               | Cut out for power cord                          | Minimum 3" square                                                            |
| Shipping         Shipping Weight       126 lbs         Shipping Dimensions       255/8" W (727mm) x 2413/16" (630mm) H x 27" (686mm) L         Support       800.843.7231                                                                                                                                                                                                                                                                                                                                                                                                                                                                                                                                                                                                                                                                                                                                                                                                                                                                                                                                                                                                                                                                                                                                                                                                                                                                                                                                                                                                                                                                                                                                                                                                                                                                                                                                                                                                                                                                                                                                                    | Electrical Rating                               | 2.2kW (240V), 1.76kW (208V)                                                  |
| Shipping Weight       126 lbs         Shipping Dimensions       255%" W (727mm) x 2413/16" (630mm) H x 27" (686mm) L         Support       800.843.7231                                                                                                                                                                                                                                                                                                                                                                                                                                                                                                                                                                                                                                                                                                                                                                                                                                                                                                                                                                                                                                                                                                                                                                                                                                                                                                                                                                                                                                                                                                                                                                                                                                                                                                                                                                                                                                                                                                                                                                      | Total Amps                                      | 9.16A on 240V, 8.46A on 208V                                                 |
| Shipping Dimensions 255/8" W (727mm) x 2413/16" (630mm) H x 27" (686mm) L  Support  Call 800.843.7231                                                                                                                                                                                                                                                                                                                                                                                                                                                                                                                                                                                                                                                                                                                                                                                                                                                                                                                                                                                                                                                                                                                                                                                                                                                                                                                                                                                                                                                                                                                                                                                                                                                                                                                                                                                                                                                                                                                                                                                                                        | Shipping                                        |                                                                              |
| Snipping Dimensions         x 27" (686mm) L           Support         800.843.7231                                                                                                                                                                                                                                                                                                                                                                                                                                                                                                                                                                                                                                                                                                                                                                                                                                                                                                                                                                                                                                                                                                                                                                                                                                                                                                                                                                                                                                                                                                                                                                                                                                                                                                                                                                                                                                                                                                                                                                                                                                           | Shipping Weight                                 |                                                                              |
| Call 800.843.7231                                                                                                                                                                                                                                                                                                                                                                                                                                                                                                                                                                                                                                                                                                                                                                                                                                                                                                                                                                                                                                                                                                                                                                                                                                                                                                                                                                                                                                                                                                                                                                                                                                                                                                                                                                                                                                                                                                                                                                                                                                                                                                            | Shipping Dimensions                             |                                                                              |
|                                                                                                                                                                                                                                                                                                                                                                                                                                                                                                                                                                                                                                                                                                                                                                                                                                                                                                                                                                                                                                                                                                                                                                                                                                                                                                                                                                                                                                                                                                                                                                                                                                                                                                                                                                                                                                                                                                                                                                                                                                                                                                                              | Support                                         |                                                                              |
| 20/20                                                                                                                                                                                                                                                                                                                                                                                                                                                                                                                                                                                                                                                                                                                                                                                                                                                                                                                                                                                                                                                                                                                                                                                                                                                                                                                                                                                                                                                                                                                                                                                                                                                                                                                                                                                                                                                                                                                                                                                                                                                                                                                        | Call                                            | 800.843.7231                                                                 |
| 20/20 Ozozotechnologies.com                                                                                                                                                                                                                                                                                                                                                                                                                                                                                                                                                                                                                                                                                                                                                                                                                                                                                                                                                                                                                                                                                                                                                                                                                                                                                                                                                                                                                                                                                                                                                                                                                                                                                                                                                                                                                                                                                                                                                                                                                                                                                                  | 20/20                                           | ⁴2020technologies.com                                                        |