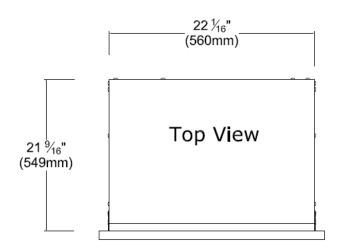

## **PRODUCT VIEWS**

Fascia

Top View

| SPECIFICATIONS           H 6700 BM — Item 22680054USA           Overall Unit Width - Excluding Fascia Dimension         221/16" (560mm)           Overall Height - Excluding Fascia Dimension         171/2" (445mm)           Overall Unit Depth - Excluding Fascia Dimension         219/16" (549mm)           Oven Door Clearance         3413/16" (885mm)           Overall Oven Interior Capacity         1.31 cu.ft - 37.0 liters           Overall Fascia Dimensions         231/16" (595mm) W x 1715/16" (455.5mm) H x 7/6" (22mm) D           Oven Interior Dimensions         181/6" (460mm) W x 8" (202mm) H x 153/6" (390mm) D           Built-In         221/16" - 223/6" (560mm)           Cabinet Width         221/16" - 223/6" (560mm)           Minimum Cabinet Depth         min. 211/6" (550mm)           Minimum Cabinet Opening Height         173/4" - 1713/16" (448 - 452mm)           Minimum Base Support         125 lbs           Additional Cut-outs Required         No           Electrical         240/208V AC, 60Hz, 20A circuit with Nema 14-30 outlet           Power Cord         Molded NEMA 14-30 configured plug           Cut out for power cord         Minimum 3" square           Electrical Rating         2.2kW (240V), 1.76kW (208V)           Total Amps         9.16A on 240V, 8.46A on 208V           Shipping <td< th=""><th></th><th></th></td<>                                                                                                                                                                                                                                                                                                                                                                                                                                                                                                                                                                                                                                                                                                                          |                                                 |                                                                              |
|------------------------------------------------------------------------------------------------------------------------------------------------------------------------------------------------------------------------------------------------------------------------------------------------------------------------------------------------------------------------------------------------------------------------------------------------------------------------------------------------------------------------------------------------------------------------------------------------------------------------------------------------------------------------------------------------------------------------------------------------------------------------------------------------------------------------------------------------------------------------------------------------------------------------------------------------------------------------------------------------------------------------------------------------------------------------------------------------------------------------------------------------------------------------------------------------------------------------------------------------------------------------------------------------------------------------------------------------------------------------------------------------------------------------------------------------------------------------------------------------------------------------------------------------------------------------------------------------------------------------------------------------------------------------------------------------------------------------------------------------------------------------------------------------------------------------------------------------------------------------------------------------------------------------------------------------------------------------------------------------------------------------------------------------------------------------------------------------------------------------------|-------------------------------------------------|------------------------------------------------------------------------------|
| Overall Unit Width - Excluding Fascia Dimension         22¹/-e² (560mm)           Overall Height - Excluding Fascia Dimension         17¹/₂² (445mm)           Overall Unit Depth - Excluding Fascia Dimension         21⁴/-e² (549mm)           Over Door Clearance         34¹³/-e² (885mm)           Overall Oven Interior Capacity         1.31 cu.ft - 37.0 liters           Overall Fascia Dimensions         23²/-e² (595mm) W x 17¹⁵/-e² (455.5mm) H x ²/-e² (22mm) D           Oven Interior Dimensions         18¹/-e² (460mm) W x 8² (202mm) H x 15²/-e² (390mm) D           Built-In         22¹/-e² - 22²/-e² (560mm)           Cabinet Width         22¹/-e² - 22²/-e² (560mm)           Minimum Cabinet Depth         min. 21³/-e² (550mm)           Minimum Base Support         125 lbs           Additional Cut-outs Required         No           Electrical         240/208V AC, 60Hz, 20A circuit with Nema 14-30 outlet           Power Cord         Molded NEMA 14-30 configured plug           Cut out for power cord         Minimum 3² square           Electrical Rating         2.2kW (240V), 1.76kW (208V)           Total Amps         9.16A on 240V, 8.46A on 208V           Shipping         126 lbs           Shipping Dimensions         25⁵/-e² W (727mm) x 24¹³/-e² (630mm) H x 27² (686mm) L           Support                                                                                                                                                                                                                                                                                                                                                                                                                                                                                                                                                                                                                                                                                                                                                                          | SPECIFICATIONS                                  |                                                                              |
| Overall Height - Excluding Fascia Dimension         17¹/²² (445mm)           Overall Unit Depth - Excluding Fascia Dimension         21⁰/¹² (649mm)           Oven Door Clearance         34¹³/¹² (885mm)           Overall Oven Interior Capacity         1.31 cu.ft - 37.0 liters           Overall Fascia Dimensions         23²¹/²² (595mm) W x 17¹⁵/¹²² (455.5mm) H x ²/²² (22mm) D           Oven Interior Dimensions         18¹⁄²² (460mm) W x 8² (202mm) H x 15³⁄²² (390mm) D           Built-In         22¹¹/²² - 22²⁄²² (560mm)           Cabinet Width         22¹¹/²² - 22²⁄²² (560mm)           Minimum Cabinet Depth         min. 21³⁄²² - 17³³⁄₁²² (448 - 452mm)           Minimum Base Support         125 lbs           Additional Cut-outs Required         No           Electrical         240/208V AC, 60Hz, 20A circuit with Nema 14-30 outlet           Power Cord         Molded NEMA 14-30 configured plug           Cut out for power cord         Minimum 3² square           Electrical Rating         2.2kW (240V), 1.76kW (208V)           Total Amps         9.16A on 240V, 8.46A on 208V           Shipping         126 lbs           Shipping Dimensions         25⁵⁄²² W (727mm) x 24¹³⁄¹²² (630mm) H x 27° (686mm) L           Support         200.843.7231                                                                                                                                                                                                                                                                                                                                                                                                                                                                                                                                                                                                                                                                                                                                                                                                                               | H 6700 BM — Item 22680054USA                    |                                                                              |
| Overall Unit Depth - Excluding Fascia Dimension         219/16" (549mm)           Oven Door Clearance         3413/16" (885mm)           Overall Oven Interior Capacity         1.31 cu.ft - 37.0 liters           Overall Fascia Dimensions         237/16" (595mm) W x 1715/16" (455.5mm) H x 1/8" (22mm) D           Oven Interior Dimensions         181/6" (460mm) W x 8" (202mm) H x 155/6" (390mm) D           Built-In         221/16" - 223/6" (560mm)           Cabinet Width         221/16" - 223/6" (560mm)           Minimum Cabinet Depth         min. 211/6" (550mm)           Minimum Cabinet Opening Height         173/4" - 1713/16" (448 - 452mm)           Minimum Base Support         125 lbs           Additional Cut-outs Required         No           Electrical         240/208V AC, 60Hz, 20A circuit with Nema 14-30 outlet           Power Cord         Molded NEMA 14-30 configured plug           Cut out for power cord         Minimum 3" square           Electrical Rating         2.2kW (240V), 1.76kW (208V)           Total Amps         9.16A on 240V, 8.46A on 208V           Shipping         126 lbs           Shipping Dimensions         255/6" W (727mm) x 2413/16" (630mm) H x 27" (686mm) L           Support         201           Call         800.843.7231                                                                                                                                                                                                                                                                                                                                                                                                                                                                                                                                                                                                                                                                                                                                                                                                               | Overall Unit Width - Excluding Fascia Dimension | 22 <sup>1</sup> / <sub>16</sub> " (560mm)                                    |
| Oven Door Clearance         34³³√₁e² (885mm)           Overall Oven Interior Capacity         1.31 cu.ft - 37.0 liters           Overall Fascia Dimensions         23″/₁e² (22mm) W x 17¹⁵√₁e² (455.5mm) H x ½²² (22mm) D           Oven Interior Dimensions         18¹/ṣ² (460mm) W x 8² (202mm) H x 15³√ṣ² (390mm) D           Built-In         22¹/₁e² - 22³√₅² (560mm)           Cabinet Width         22¹/₁e² - 22³√₅² (560mm)           Minimum Cabinet Depth         min. 21³√₅² (550mm)           Minimum Cabinet Opening Height         17³√₃² - 17¹³√₁₅² (448 - 452mm)           Minimum Base Support         125 lbs           Additional Cut-outs Required         No           Electrical         240/208V AC, 60Hz, 20A circuit with Nema 14-30 outlet           Power Cord         Molded NEMA 14-30 configured plug           Cut out for power cord         Minimum 3² square           Electrical Rating         2.2kW (240V), 1.76kW (208V)           Total Amps         9.16A on 240V, 8.46A on 208V           Shipping         126 lbs           Shipping Dimensions         25⁵√₅² W (727mm) x 24¹³√₁₅² (630mm) H x 27² (686mm) L           Support         280.843.7231                                                                                                                                                                                                                                                                                                                                                                                                                                                                                                                                                                                                                                                                                                                                                                                                                                                                                                                              | Overall Height - Excluding Fascia Dimension     | 17 <sup>1</sup> / <sub>2</sub> " (445mm)                                     |
| Overall Oven Interior Capacity       1.31 cu.ft - 37.0 liters         Overall Fascia Dimensions       23 <sup>7</sup> /16" (595mm) W x 17 <sup>15</sup> /16" (455.5mm) H x <sup>7</sup> /8" (22mm) D         Oven Interior Dimensions       18 <sup>1</sup> /8" (460mm) W x 8" (202mm) H x 15 <sup>3</sup> /8" (390mm) D         Built-In       22 <sup>1</sup> /16" - 22 <sup>3</sup> /8" (560mm)         Cabinet Width       22 <sup>1</sup> /16" - 22 <sup>3</sup> /8" (560mm)         Minimum Cabinet Depth       min. 21 <sup>7</sup> /8" (550mm)         Minimum Cabinet Opening Height       17 <sup>3</sup> /4" - 17 <sup>13</sup> /16" (448 - 452mm)         Minimum Base Support       125 lbs         Additional Cut-outs Required       No         Electrical       240/208V AC, 60Hz, 20A circuit with Nema 14-30 outlet         Power Cord       Molded NEMA 14-30 configured plug         Cut out for power cord       Minimum 3" square         Electrical Rating       2.2kW (240V), 1.76kW (208V)         Total Amps       9.16A on 240V, 8.46A on 208V         Shipping       126 lbs         Shipping Dimensions       25 <sup>5</sup> /8" W (727mm) x 24 <sup>13</sup> /16" (630mm) H x 27" (686mm) L         Support       20l         Call       800.843.7231                                                                                                                                                                                                                                                                                                                                                                                                                                                                                                                                                                                                                                                                                                                                                                                                                                         | Overall Unit Depth - Excluding Fascia Dimension | 21 <sup>9</sup> / <sub>16</sub> " (549mm)                                    |
| Overall Fascia Dimensions         237/16" (595mm) W x 1715/16" (455.5mm) H x 7/8" (22mm) D           Oven Interior Dimensions         181/8" (460mm) W x 8" (202mm) H x 153/8" (390mm) D           Built-In         221/16" - 223/8" (560mm)           Cabinet Width         221/16" - 223/8" (560mm)           Minimum Cabinet Depth         min. 217/8" (550mm)           Minimum Cabinet Opening Height         173/4" - 1713/16" (448 - 452mm)           Minimum Base Support         125 lbs           Additional Cut-outs Required         No           Electrical         240/208V AC, 60Hz, 20A circuit with Nema 14-30 outlet           Power Cord         Molded NEMA 14-30 configured plug           Cut out for power cord         Minimum 3" square           Electrical Rating         2.2kW (240V), 1.76kW (208V)           Total Amps         9.16A on 240V, 8.46A on 208V           Shipping         126 lbs           Shipping Dimensions         255/8" W (727mm) x 2413/16" (630mm) H x 27" (686mm) L           Support         20ll           Call         800.843.7231                                                                                                                                                                                                                                                                                                                                                                                                                                                                                                                                                                                                                                                                                                                                                                                                                                                                                                                                                                                                                                 | Oven Door Clearance                             | 34 <sup>13</sup> / <sub>16</sub> " (885mm)                                   |
| Overall Fascia Dimensions         x 7/s" (22mm) D           Oven Interior Dimensions         181/s" (460mm) W x 8" (202mm) H x 153/s" (390mm) D           Built-In         221/1s" - 223/s" (560mm)           Cabinet Width         221/1s" - 223/s" (560mm)           Minimum Cabinet Depth         min. 217/s" (550mm)           Minimum Base Support         125 lbs           Additional Cut-outs Required         No           Electrical         240/208V AC, 60Hz, 20A circuit with Nema 14-30 outlet           Power Cord         Molded NEMA 14-30 configured plug           Cut out for power cord         Minimum 3" square           Electrical Rating         2.2kW (240V), 1.76kW (208V)           Total Amps         9.16A on 240V, 8.46A on 208V           Shipping         Shipping Weight         126 lbs           Shipping Dimensions         255/s" W (727mm) x 2413/s" (630mm) H x 27" (686mm) L           Support         800.843.7231                                                                                                                                                                                                                                                                                                                                                                                                                                                                                                                                                                                                                                                                                                                                                                                                                                                                                                                                                                                                                                                                                                                                                                | Overall Oven Interior Capacity                  | 1.31 cu.ft - 37.0 liters                                                     |
| South Interior Dimensions   X x 15³/s" (390mm) D   South Interior Dimensions   X x 15³/s" (448 - 452mm)   X 48 - 452mm   X 48 - 452mm)   X 48 - 452mm   X | Overall Fascia Dimensions                       |                                                                              |
| Cabinet Width       22¹/₁₆" − 22³/₆" (560mm)         Minimum Cabinet Depth       min. 217/₆" (550mm)         Minimum Cabinet Opening Height       17³/₄" − 17¹³/₁₆" (448 − 452mm)         Minimum Base Support       125 lbs         Additional Cut-outs Required       No         Electrical       240/208V AC, 60Hz, 20A circuit with Nema 14-30 outlet         Power Cord       Molded NEMA 14-30 configured plug         Cut out for power cord       Minimum 3" square         Electrical Rating       2.2kW (240V), 1.76kW (208V)         Total Amps       9.16A on 240V, 8.46A on 208V         Shipping       126 lbs         Shipping Dimensions       25⁵/₆" W (727mm) x 24¹³/₁₆" (630mm) H x 27" (686mm) L         Support       800.843.7231                                                                                                                                                                                                                                                                                                                                                                                                                                                                                                                                                                                                                                                                                                                                                                                                                                                                                                                                                                                                                                                                                                                                                                                                                                                                                                                                                                      | Oven Interior Dimensions                        | , , ,                                                                        |
| Minimum Cabinet Depth min. 21 <sup>7</sup> / <sub>8</sub> " (550mm)  Minimum Cabinet Opening Height 17 <sup>3</sup> / <sub>4</sub> " − 17 <sup>13</sup> / <sub>16</sub> " (448 − 452mm)  Minimum Base Support 125 lbs  Additional Cut-outs Required No  Electrical  Electrical Requirements 240/208V AC, 60Hz, 20A circuit with Nema 14-30 outlet  Power Cord Molded NEMA 14-30 configured plug  Cut out for power cord Minimum 3" square  Electrical Rating 2.2kW (240V), 1.76kW (208V)  Total Amps 9.16A on 240V, 8.46A on 208V  Shipping  Shipping Weight 126 lbs  Shipping Dimensions 25 <sup>5</sup> / <sub>6</sub> " W (727mm) x 24 <sup>13</sup> / <sub>16</sub> " (630mm) H x 27" (686mm) L  Support  Call 800.843.7231                                                                                                                                                                                                                                                                                                                                                                                                                                                                                                                                                                                                                                                                                                                                                                                                                                                                                                                                                                                                                                                                                                                                                                                                                                                                                                                                                                                              | Built-In                                        |                                                                              |
| Minimum Cabinet Opening Height  173/4" — 1713/16" (448 — 452mm)  Minimum Base Support  125 lbs  Additional Cut-outs Required  No  Electrical  Electrical Requirements  240/208V AC, 60Hz, 20A circuit with Nema 14-30 outlet  Power Cord  Molded NEMA 14-30 configured plug  Cut out for power cord  Minimum 3" square  Electrical Rating  2.2kW (240V), 1.76kW (208V)  Total Amps  9.16A on 240V, 8.46A on 208V  Shipping  Shipping Weight  126 lbs  Shipping Dimensions  255/6" W (727mm) x 2413/16" (630mm) H x 27" (686mm) L  Support  Call  800.843.7231                                                                                                                                                                                                                                                                                                                                                                                                                                                                                                                                                                                                                                                                                                                                                                                                                                                                                                                                                                                                                                                                                                                                                                                                                                                                                                                                                                                                                                                                                                                                                                | Cabinet Width                                   | 22 <sup>1</sup> / <sub>16</sub> " — 22 <sup>3</sup> / <sub>8</sub> " (560mm) |
| Minimum Base Support Additional Cut-outs Required No  Electrical  Electrical Requirements 240/208V AC, 60Hz, 20A circuit with Nema 14-30 outlet  Power Cord Molded NEMA 14-30 configured plug Cut out for power cord Minimum 3" square  Electrical Rating 2.2kW (240V), 1.76kW (208V)  Total Amps 9.16A on 240V, 8.46A on 208V  Shipping Shipping Weight 126 lbs Shipping Dimensions 255/8" W (727mm) x 2413/16" (630mm) H x 27" (686mm) L  Support  Call 800.843.7231                                                                                                                                                                                                                                                                                                                                                                                                                                                                                                                                                                                                                                                                                                                                                                                                                                                                                                                                                                                                                                                                                                                                                                                                                                                                                                                                                                                                                                                                                                                                                                                                                                                       | Minimum Cabinet Depth                           | min. 21 <sup>7</sup> / <sub>8</sub> " (550mm)                                |
| Additional Cut-outs Required  Electrical  Electrical Requirements  240/208V AC, 60Hz, 20A circuit with Nema 14-30 outlet  Power Cord  Molded NEMA 14-30 configured plug  Cut out for power cord  Minimum 3" square  Electrical Rating  2.2kW (240V), 1.76kW (208V)  Total Amps  9.16A on 240V, 8.46A on 208V  Shipping  Shipping Weight  126 lbs  Shipping Dimensions  255/8" W (727mm) x 2413/16" (630mm) H x 27" (686mm) L  Support  Call  800.843.7231                                                                                                                                                                                                                                                                                                                                                                                                                                                                                                                                                                                                                                                                                                                                                                                                                                                                                                                                                                                                                                                                                                                                                                                                                                                                                                                                                                                                                                                                                                                                                                                                                                                                    | Minimum Cabinet Opening Height                  | $17^{3/4}$ " - $17^{13/16}$ " (448 - 452mm)                                  |
| Electrical           Electrical Requirements         240/208V AC, 60Hz, 20A circuit with Nema 14-30 outlet           Power Cord         Molded NEMA 14-30 configured plug           Cut out for power cord         Minimum 3" square           Electrical Rating         2.2kW (240V), 1.76kW (208V)           Total Amps         9.16A on 240V, 8.46A on 208V           Shipping         Shipping Weight           Shipping Dimensions         255/s" W (727mm) x 2413/16" (630mm) H x 27" (686mm) L           Support         800.843.7231                                                                                                                                                                                                                                                                                                                                                                                                                                                                                                                                                                                                                                                                                                                                                                                                                                                                                                                                                                                                                                                                                                                                                                                                                                                                                                                                                                                                                                                                                                                                                                                 | Minimum Base Support                            | 125 lbs                                                                      |
| Electrical Requirements       240/208V AC, 60Hz, 20A circuit with Nema 14-30 outlet         Power Cord       Molded NEMA 14-30 configured plug         Cut out for power cord       Minimum 3" square         Electrical Rating       2.2kW (240V), 1.76kW (208V)         Total Amps       9.16A on 240V, 8.46A on 208V         Shipping         Shipping Weight       126 lbs         Shipping Dimensions       255/6" W (727mm) x 2413/16" (630mm) H x 27" (686mm) L         Support         Call       800.843.7231                                                                                                                                                                                                                                                                                                                                                                                                                                                                                                                                                                                                                                                                                                                                                                                                                                                                                                                                                                                                                                                                                                                                                                                                                                                                                                                                                                                                                                                                                                                                                                                                       | Additional Cut-outs Required                    | No                                                                           |
| ### 14-30 outlet    Power Cord   Molded NEMA 14-30 configured plug                                                                                                                                                                                                                                                                                                                                                                                                                                                                                                                                                                                                                                                                                                                                                                                                                                                                                                                                                                                                                                                                                                                                                                                                                                                                                                                                                                                                                                                                                                                                                                                                                                                                                                                                                                                                                                                                                                                                                                                                                                                           | Electrical                                      |                                                                              |
| Cut out for power cord  Electrical Rating  2.2kW (240V), 1.76kW (208V)  Total Amps  9.16A on 240V, 8.46A on 208V  Shipping  Shipping Weight  126 lbs  Shipping Dimensions  255/8" W (727mm) x 2413/16" (630mm) H x 27" (686mm) L  Support  Call  800.843.7231                                                                                                                                                                                                                                                                                                                                                                                                                                                                                                                                                                                                                                                                                                                                                                                                                                                                                                                                                                                                                                                                                                                                                                                                                                                                                                                                                                                                                                                                                                                                                                                                                                                                                                                                                                                                                                                                | Electrical Requirements                         |                                                                              |
| Electrical Rating       2.2kW (240V), 1.76kW (208V)         Total Amps       9.16A on 240V, 8.46A on 208V         Shipping       Shipping Weight         Shipping Dimensions       255/8" W (727mm) x 2413/16" (630mm) H x 27" (686mm) L         Support       800.843.7231                                                                                                                                                                                                                                                                                                                                                                                                                                                                                                                                                                                                                                                                                                                                                                                                                                                                                                                                                                                                                                                                                                                                                                                                                                                                                                                                                                                                                                                                                                                                                                                                                                                                                                                                                                                                                                                  | Power Cord                                      | Molded NEMA 14-30 configured plug                                            |
| Total Amps       9.16A on 240V, 8.46A on 208V         Shipping                                                                                                                                                                                                                                                                                                                                                                                                                                                                                                                                                                                                                                                                                                                                                                                                                                                                                                                                                                                                                                                                                                                                                                                                                                                                                                                                                                                                                                                                                                                                                                                                                                                                                                                                                                                                                                                                                                                                                                                                                                                               | Cut out for power cord                          | Minimum 3" square                                                            |
| Shipping         Shipping Weight       126 lbs         Shipping Dimensions       255/8" W (727mm) x 2413/16" (630mm) H x 27" (686mm) L         Support       800.843.7231                                                                                                                                                                                                                                                                                                                                                                                                                                                                                                                                                                                                                                                                                                                                                                                                                                                                                                                                                                                                                                                                                                                                                                                                                                                                                                                                                                                                                                                                                                                                                                                                                                                                                                                                                                                                                                                                                                                                                    | Electrical Rating                               | 2.2kW (240V), 1.76kW (208V)                                                  |
| Shipping Weight       126 lbs         Shipping Dimensions       255%" W (727mm) x 2413/16" (630mm) H x 27" (686mm) L         Support       800.843.7231                                                                                                                                                                                                                                                                                                                                                                                                                                                                                                                                                                                                                                                                                                                                                                                                                                                                                                                                                                                                                                                                                                                                                                                                                                                                                                                                                                                                                                                                                                                                                                                                                                                                                                                                                                                                                                                                                                                                                                      | Total Amps                                      | 9.16A on 240V, 8.46A on 208V                                                 |
| Shipping Dimensions 255/8" W (727mm) x 2413/16" (630mm) H x 27" (686mm) L  Support  Call 800.843.7231                                                                                                                                                                                                                                                                                                                                                                                                                                                                                                                                                                                                                                                                                                                                                                                                                                                                                                                                                                                                                                                                                                                                                                                                                                                                                                                                                                                                                                                                                                                                                                                                                                                                                                                                                                                                                                                                                                                                                                                                                        | Shipping                                        |                                                                              |
| Snipping Dimensions         x 27" (686mm) L           Support         800.843.7231                                                                                                                                                                                                                                                                                                                                                                                                                                                                                                                                                                                                                                                                                                                                                                                                                                                                                                                                                                                                                                                                                                                                                                                                                                                                                                                                                                                                                                                                                                                                                                                                                                                                                                                                                                                                                                                                                                                                                                                                                                           | Shipping Weight                                 |                                                                              |
| Call 800.843.7231                                                                                                                                                                                                                                                                                                                                                                                                                                                                                                                                                                                                                                                                                                                                                                                                                                                                                                                                                                                                                                                                                                                                                                                                                                                                                                                                                                                                                                                                                                                                                                                                                                                                                                                                                                                                                                                                                                                                                                                                                                                                                                            | Shipping Dimensions                             |                                                                              |
|                                                                                                                                                                                                                                                                                                                                                                                                                                                                                                                                                                                                                                                                                                                                                                                                                                                                                                                                                                                                                                                                                                                                                                                                                                                                                                                                                                                                                                                                                                                                                                                                                                                                                                                                                                                                                                                                                                                                                                                                                                                                                                                              | Support                                         |                                                                              |
| 20/20                                                                                                                                                                                                                                                                                                                                                                                                                                                                                                                                                                                                                                                                                                                                                                                                                                                                                                                                                                                                                                                                                                                                                                                                                                                                                                                                                                                                                                                                                                                                                                                                                                                                                                                                                                                                                                                                                                                                                                                                                                                                                                                        | Call                                            | 800.843.7231                                                                 |
| 20/20 Ozozotechnologies.com                                                                                                                                                                                                                                                                                                                                                                                                                                                                                                                                                                                                                                                                                                                                                                                                                                                                                                                                                                                                                                                                                                                                                                                                                                                                                                                                                                                                                                                                                                                                                                                                                                                                                                                                                                                                                                                                                                                                                                                                                                                                                                  | 20/20                                           | ⁴2020technologies.com                                                        |