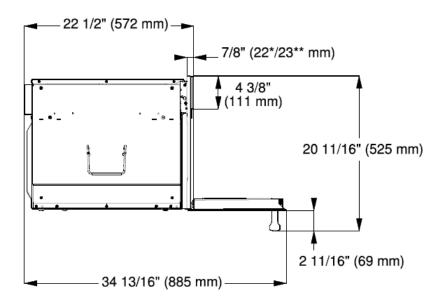

### **PRODUCT VIEWS**

Rear View

Side View

<sup>\*</sup> Oven with glass front

<sup>\*\*</sup> Oven with metal front

| SPECIFICATIONS           H 6700 BM — Item 22680054USA           Overall Unit Width - Excluding Fascia Dimension         221/16" (560mm)           Overall Height - Excluding Fascia Dimension         171/2" (445mm)           Overall Unit Depth - Excluding Fascia Dimension         219/16" (549mm)           Oven Door Clearance         3413/16" (885mm)           Overall Oven Interior Capacity         1.31 cu.ft - 37.0 liters           Overall Fascia Dimensions         231/16" (595mm) W x 1715/16" (455.5mm) H x 7/6" (22mm) D           Oven Interior Dimensions         181/6" (460mm) W x 8" (202mm) H x 153/6" (390mm) D           Built-In         221/16" - 223/6" (560mm)           Cabinet Width         221/16" - 223/6" (560mm)           Minimum Cabinet Depth         min. 211/6" (550mm)           Minimum Cabinet Opening Height         173/4" - 1713/16" (448 - 452mm)           Minimum Base Support         125 lbs           Additional Cut-outs Required         No           Electrical         240/208V AC, 60Hz, 20A circuit with Nema 14-30 outlet           Power Cord         Molded NEMA 14-30 configured plug           Cut out for power cord         Minimum 3" square           Electrical Rating         2.2kW (240V), 1.76kW (208V)           Total Amps         9.16A on 240V, 8.46A on 208V           Shipping <td< th=""><th></th><th></th></td<>                                                                                                                                                                                                                                                                                                                                                                                                                                                                                                                                                                                                                                                                                                                          |                                                 |                                                                              |
|------------------------------------------------------------------------------------------------------------------------------------------------------------------------------------------------------------------------------------------------------------------------------------------------------------------------------------------------------------------------------------------------------------------------------------------------------------------------------------------------------------------------------------------------------------------------------------------------------------------------------------------------------------------------------------------------------------------------------------------------------------------------------------------------------------------------------------------------------------------------------------------------------------------------------------------------------------------------------------------------------------------------------------------------------------------------------------------------------------------------------------------------------------------------------------------------------------------------------------------------------------------------------------------------------------------------------------------------------------------------------------------------------------------------------------------------------------------------------------------------------------------------------------------------------------------------------------------------------------------------------------------------------------------------------------------------------------------------------------------------------------------------------------------------------------------------------------------------------------------------------------------------------------------------------------------------------------------------------------------------------------------------------------------------------------------------------------------------------------------------------|-------------------------------------------------|------------------------------------------------------------------------------|
| Overall Unit Width - Excluding Fascia Dimension         22¹/-e² (560mm)           Overall Height - Excluding Fascia Dimension         17¹/₂² (445mm)           Overall Unit Depth - Excluding Fascia Dimension         21⁴/-e² (549mm)           Over Door Clearance         34¹³/-e² (885mm)           Overall Oven Interior Capacity         1.31 cu.ft - 37.0 liters           Overall Fascia Dimensions         23²/-e² (595mm) W x 17¹⁵/-e² (455.5mm) H x ²/-e² (22mm) D           Oven Interior Dimensions         18¹/-e² (460mm) W x 8² (202mm) H x 15²/-e² (390mm) D           Built-In         22¹/-e² - 22²/-e² (560mm)           Cabinet Width         22¹/-e² - 22²/-e² (560mm)           Minimum Cabinet Depth         min. 21³/-e² (550mm)           Minimum Base Support         125 lbs           Additional Cut-outs Required         No           Electrical         240/208V AC, 60Hz, 20A circuit with Nema 14-30 outlet           Power Cord         Molded NEMA 14-30 configured plug           Cut out for power cord         Minimum 3² square           Electrical Rating         2.2kW (240V), 1.76kW (208V)           Total Amps         9.16A on 240V, 8.46A on 208V           Shipping         126 lbs           Shipping Dimensions         25⁵/-e² W (727mm) x 24¹³/-e² (630mm) H x 27² (686mm) L           Support                                                                                                                                                                                                                                                                                                                                                                                                                                                                                                                                                                                                                                                                                                                                                                          | SPECIFICATIONS                                  |                                                                              |
| Overall Height - Excluding Fascia Dimension         17¹/²² (445mm)           Overall Unit Depth - Excluding Fascia Dimension         21⁰/¹² (649mm)           Oven Door Clearance         34¹³/¹² (885mm)           Overall Oven Interior Capacity         1.31 cu.ft - 37.0 liters           Overall Fascia Dimensions         23²¹/²² (595mm) W x 17¹⁵/¹²² (455.5mm) H x ²/²² (22mm) D           Oven Interior Dimensions         18¹⁄²² (460mm) W x 8² (202mm) H x 15³⁄²² (390mm) D           Built-In         22¹¹/²² - 22²⁄²² (560mm)           Cabinet Width         22¹¹/²² - 22²⁄²² (560mm)           Minimum Cabinet Depth         min. 21³⁄²² - 17³³⁄₁²² (448 - 452mm)           Minimum Base Support         125 lbs           Additional Cut-outs Required         No           Electrical         240/208V AC, 60Hz, 20A circuit with Nema 14-30 outlet           Power Cord         Molded NEMA 14-30 configured plug           Cut out for power cord         Minimum 3² square           Electrical Rating         2.2kW (240V), 1.76kW (208V)           Total Amps         9.16A on 240V, 8.46A on 208V           Shipping         126 lbs           Shipping Dimensions         25⁵⁄²² W (727mm) x 24¹³⁄¹²² (630mm) H x 27° (686mm) L           Support         200.843.7231                                                                                                                                                                                                                                                                                                                                                                                                                                                                                                                                                                                                                                                                                                                                                                                                                               | H 6700 BM — Item 22680054USA                    |                                                                              |
| Overall Unit Depth - Excluding Fascia Dimension         219/16" (549mm)           Oven Door Clearance         3413/16" (885mm)           Overall Oven Interior Capacity         1.31 cu.ft - 37.0 liters           Overall Fascia Dimensions         237/16" (595mm) W x 1715/16" (455.5mm) H x 1/8" (22mm) D           Oven Interior Dimensions         181/6" (460mm) W x 8" (202mm) H x 155/6" (390mm) D           Built-In         221/16" - 223/6" (560mm)           Cabinet Width         221/16" - 223/6" (560mm)           Minimum Cabinet Depth         min. 211/6" (550mm)           Minimum Cabinet Opening Height         173/4" - 1713/16" (448 - 452mm)           Minimum Base Support         125 lbs           Additional Cut-outs Required         No           Electrical         240/208V AC, 60Hz, 20A circuit with Nema 14-30 outlet           Power Cord         Molded NEMA 14-30 configured plug           Cut out for power cord         Minimum 3" square           Electrical Rating         2.2kW (240V), 1.76kW (208V)           Total Amps         9.16A on 240V, 8.46A on 208V           Shipping         126 lbs           Shipping Dimensions         255/6" W (727mm) x 2413/16" (630mm) H x 27" (686mm) L           Support         201           Call         800.843.7231                                                                                                                                                                                                                                                                                                                                                                                                                                                                                                                                                                                                                                                                                                                                                                                                               | Overall Unit Width - Excluding Fascia Dimension | 22 <sup>1</sup> / <sub>16</sub> " (560mm)                                    |
| Oven Door Clearance         34³³√₁e² (885mm)           Overall Oven Interior Capacity         1.31 cu.ft - 37.0 liters           Overall Fascia Dimensions         23″/₁e² (22mm) W x 17¹⁵√₁e² (455.5mm) H x ½²² (22mm) D           Oven Interior Dimensions         18¹/ṣ² (460mm) W x 8² (202mm) H x 15³√ṣ² (390mm) D           Built-In         22¹/₁e² - 22³√₅² (560mm)           Cabinet Width         22¹/₁e² - 22³√₅² (560mm)           Minimum Cabinet Depth         min. 21³√₅² (550mm)           Minimum Cabinet Opening Height         17³√₃² - 17¹³√₁₅² (448 - 452mm)           Minimum Base Support         125 lbs           Additional Cut-outs Required         No           Electrical         240/208V AC, 60Hz, 20A circuit with Nema 14-30 outlet           Power Cord         Molded NEMA 14-30 configured plug           Cut out for power cord         Minimum 3² square           Electrical Rating         2.2kW (240V), 1.76kW (208V)           Total Amps         9.16A on 240V, 8.46A on 208V           Shipping         126 lbs           Shipping Dimensions         25⁵√₅² W (727mm) x 24¹³√₁₅² (630mm) H x 27² (686mm) L           Support         280.843.7231                                                                                                                                                                                                                                                                                                                                                                                                                                                                                                                                                                                                                                                                                                                                                                                                                                                                                                                              | Overall Height - Excluding Fascia Dimension     | 17 <sup>1</sup> / <sub>2</sub> " (445mm)                                     |
| Overall Oven Interior Capacity       1.31 cu.ft - 37.0 liters         Overall Fascia Dimensions       23 <sup>7</sup> /16" (595mm) W x 17 <sup>15</sup> /16" (455.5mm) H x <sup>7</sup> /8" (22mm) D         Oven Interior Dimensions       18 <sup>1</sup> /8" (460mm) W x 8" (202mm) H x 15 <sup>3</sup> /8" (390mm) D         Built-In       22 <sup>1</sup> /16" - 22 <sup>3</sup> /8" (560mm)         Cabinet Width       22 <sup>1</sup> /16" - 22 <sup>3</sup> /8" (560mm)         Minimum Cabinet Depth       min. 21 <sup>7</sup> /8" (550mm)         Minimum Cabinet Opening Height       17 <sup>3</sup> /4" - 17 <sup>13</sup> /16" (448 - 452mm)         Minimum Base Support       125 lbs         Additional Cut-outs Required       No         Electrical       240/208V AC, 60Hz, 20A circuit with Nema 14-30 outlet         Power Cord       Molded NEMA 14-30 configured plug         Cut out for power cord       Minimum 3" square         Electrical Rating       2.2kW (240V), 1.76kW (208V)         Total Amps       9.16A on 240V, 8.46A on 208V         Shipping       126 lbs         Shipping Dimensions       25 <sup>5</sup> /8" W (727mm) x 24 <sup>13</sup> /16" (630mm) H x 27" (686mm) L         Support       20l         Call       800.843.7231                                                                                                                                                                                                                                                                                                                                                                                                                                                                                                                                                                                                                                                                                                                                                                                                                                         | Overall Unit Depth - Excluding Fascia Dimension | 21 <sup>9</sup> / <sub>16</sub> " (549mm)                                    |
| Overall Fascia Dimensions         237/16" (595mm) W x 1715/16" (455.5mm) H x 7/8" (22mm) D           Oven Interior Dimensions         181/8" (460mm) W x 8" (202mm) H x 153/8" (390mm) D           Built-In         221/16" - 223/8" (560mm)           Cabinet Width         221/16" - 223/8" (560mm)           Minimum Cabinet Depth         min. 217/8" (550mm)           Minimum Cabinet Opening Height         173/4" - 1713/16" (448 - 452mm)           Minimum Base Support         125 lbs           Additional Cut-outs Required         No           Electrical         240/208V AC, 60Hz, 20A circuit with Nema 14-30 outlet           Power Cord         Molded NEMA 14-30 configured plug           Cut out for power cord         Minimum 3" square           Electrical Rating         2.2kW (240V), 1.76kW (208V)           Total Amps         9.16A on 240V, 8.46A on 208V           Shipping         126 lbs           Shipping Dimensions         255/8" W (727mm) x 2413/16" (630mm) H x 27" (686mm) L           Support         20ll           Call         800.843.7231                                                                                                                                                                                                                                                                                                                                                                                                                                                                                                                                                                                                                                                                                                                                                                                                                                                                                                                                                                                                                                 | Oven Door Clearance                             | 34 <sup>13</sup> / <sub>16</sub> " (885mm)                                   |
| Overall Fascia Dimensions         x 7/s" (22mm) D           Oven Interior Dimensions         181/s" (460mm) W x 8" (202mm) H x 153/s" (390mm) D           Built-In         221/1s" - 223/s" (560mm)           Cabinet Width         221/1s" - 223/s" (560mm)           Minimum Cabinet Depth         min. 217/s" (550mm)           Minimum Base Support         125 lbs           Additional Cut-outs Required         No           Electrical         240/208V AC, 60Hz, 20A circuit with Nema 14-30 outlet           Power Cord         Molded NEMA 14-30 configured plug           Cut out for power cord         Minimum 3" square           Electrical Rating         2.2kW (240V), 1.76kW (208V)           Total Amps         9.16A on 240V, 8.46A on 208V           Shipping         Shipping Weight         126 lbs           Shipping Dimensions         255/s" W (727mm) x 2413/s" (630mm) H x 27" (686mm) L           Support         800.843.7231                                                                                                                                                                                                                                                                                                                                                                                                                                                                                                                                                                                                                                                                                                                                                                                                                                                                                                                                                                                                                                                                                                                                                                | Overall Oven Interior Capacity                  | 1.31 cu.ft - 37.0 liters                                                     |
| South Interior Dimensions   X x 15³/s" (390mm) D   South Interior Dimensions   X x 15³/s" (448 - 452mm)   X 48 - 452mm   X 48 - 452mm)   X 48 - 452mm   X | Overall Fascia Dimensions                       |                                                                              |
| Cabinet Width       22¹/₁₆" − 22³/₆" (560mm)         Minimum Cabinet Depth       min. 217/₆" (550mm)         Minimum Cabinet Opening Height       17³/₄" − 17¹³/₁₆" (448 − 452mm)         Minimum Base Support       125 lbs         Additional Cut-outs Required       No         Electrical       240/208V AC, 60Hz, 20A circuit with Nema 14-30 outlet         Power Cord       Molded NEMA 14-30 configured plug         Cut out for power cord       Minimum 3" square         Electrical Rating       2.2kW (240V), 1.76kW (208V)         Total Amps       9.16A on 240V, 8.46A on 208V         Shipping       126 lbs         Shipping Dimensions       25⁵/₆" W (727mm) x 24¹³/₁₆" (630mm) H x 27" (686mm) L         Support       800.843.7231                                                                                                                                                                                                                                                                                                                                                                                                                                                                                                                                                                                                                                                                                                                                                                                                                                                                                                                                                                                                                                                                                                                                                                                                                                                                                                                                                                      | Oven Interior Dimensions                        | , , ,                                                                        |
| Minimum Cabinet Depth min. 21 <sup>7</sup> / <sub>8</sub> " (550mm)  Minimum Cabinet Opening Height 17 <sup>3</sup> / <sub>4</sub> " − 17 <sup>13</sup> / <sub>16</sub> " (448 − 452mm)  Minimum Base Support 125 lbs  Additional Cut-outs Required No  Electrical  Electrical Requirements 240/208V AC, 60Hz, 20A circuit with Nema 14-30 outlet  Power Cord Molded NEMA 14-30 configured plug  Cut out for power cord Minimum 3" square  Electrical Rating 2.2kW (240V), 1.76kW (208V)  Total Amps 9.16A on 240V, 8.46A on 208V  Shipping  Shipping Weight 126 lbs  Shipping Dimensions 25 <sup>5</sup> / <sub>6</sub> " W (727mm) x 24 <sup>13</sup> / <sub>16</sub> " (630mm) H x 27" (686mm) L  Support  Call 800.843.7231                                                                                                                                                                                                                                                                                                                                                                                                                                                                                                                                                                                                                                                                                                                                                                                                                                                                                                                                                                                                                                                                                                                                                                                                                                                                                                                                                                                              | Built-In                                        |                                                                              |
| Minimum Cabinet Opening Height  173/4" — 1713/16" (448 — 452mm)  Minimum Base Support  125 lbs  Additional Cut-outs Required  No  Electrical  Electrical Requirements  240/208V AC, 60Hz, 20A circuit with Nema 14-30 outlet  Power Cord  Molded NEMA 14-30 configured plug  Cut out for power cord  Minimum 3" square  Electrical Rating  2.2kW (240V), 1.76kW (208V)  Total Amps  9.16A on 240V, 8.46A on 208V  Shipping  Shipping Weight  126 lbs  Shipping Dimensions  255/6" W (727mm) x 2413/16" (630mm) H x 27" (686mm) L  Support  Call  800.843.7231                                                                                                                                                                                                                                                                                                                                                                                                                                                                                                                                                                                                                                                                                                                                                                                                                                                                                                                                                                                                                                                                                                                                                                                                                                                                                                                                                                                                                                                                                                                                                                | Cabinet Width                                   | 22 <sup>1</sup> / <sub>16</sub> " — 22 <sup>3</sup> / <sub>8</sub> " (560mm) |
| Minimum Base Support Additional Cut-outs Required No  Electrical  Electrical Requirements 240/208V AC, 60Hz, 20A circuit with Nema 14-30 outlet  Power Cord Molded NEMA 14-30 configured plug Cut out for power cord Minimum 3" square  Electrical Rating 2.2kW (240V), 1.76kW (208V)  Total Amps 9.16A on 240V, 8.46A on 208V  Shipping Shipping Weight 126 lbs Shipping Dimensions 255/8" W (727mm) x 2413/16" (630mm) H x 27" (686mm) L  Support  Call 800.843.7231                                                                                                                                                                                                                                                                                                                                                                                                                                                                                                                                                                                                                                                                                                                                                                                                                                                                                                                                                                                                                                                                                                                                                                                                                                                                                                                                                                                                                                                                                                                                                                                                                                                       | Minimum Cabinet Depth                           | min. 21 <sup>7</sup> / <sub>8</sub> " (550mm)                                |
| Additional Cut-outs Required  Electrical  Electrical Requirements  240/208V AC, 60Hz, 20A circuit with Nema 14-30 outlet  Power Cord  Molded NEMA 14-30 configured plug  Cut out for power cord  Minimum 3" square  Electrical Rating  2.2kW (240V), 1.76kW (208V)  Total Amps  9.16A on 240V, 8.46A on 208V  Shipping  Shipping Weight  126 lbs  Shipping Dimensions  255/8" W (727mm) x 2413/16" (630mm) H x 27" (686mm) L  Support  Call  800.843.7231                                                                                                                                                                                                                                                                                                                                                                                                                                                                                                                                                                                                                                                                                                                                                                                                                                                                                                                                                                                                                                                                                                                                                                                                                                                                                                                                                                                                                                                                                                                                                                                                                                                                    | Minimum Cabinet Opening Height                  | $17^{3/4}$ " - $17^{13/16}$ " (448 - 452mm)                                  |
| Electrical           Electrical Requirements         240/208V AC, 60Hz, 20A circuit with Nema 14-30 outlet           Power Cord         Molded NEMA 14-30 configured plug           Cut out for power cord         Minimum 3" square           Electrical Rating         2.2kW (240V), 1.76kW (208V)           Total Amps         9.16A on 240V, 8.46A on 208V           Shipping         Shipping Weight           Shipping Dimensions         255/s" W (727mm) x 2413/16" (630mm) H x 27" (686mm) L           Support         800.843.7231                                                                                                                                                                                                                                                                                                                                                                                                                                                                                                                                                                                                                                                                                                                                                                                                                                                                                                                                                                                                                                                                                                                                                                                                                                                                                                                                                                                                                                                                                                                                                                                 | Minimum Base Support                            | 125 lbs                                                                      |
| Electrical Requirements       240/208V AC, 60Hz, 20A circuit with Nema 14-30 outlet         Power Cord       Molded NEMA 14-30 configured plug         Cut out for power cord       Minimum 3" square         Electrical Rating       2.2kW (240V), 1.76kW (208V)         Total Amps       9.16A on 240V, 8.46A on 208V         Shipping         Shipping Weight       126 lbs         Shipping Dimensions       255/6" W (727mm) x 2413/16" (630mm) H x 27" (686mm) L         Support         Call       800.843.7231                                                                                                                                                                                                                                                                                                                                                                                                                                                                                                                                                                                                                                                                                                                                                                                                                                                                                                                                                                                                                                                                                                                                                                                                                                                                                                                                                                                                                                                                                                                                                                                                       | Additional Cut-outs Required                    | No                                                                           |
| ### 14-30 outlet    Power Cord   Molded NEMA 14-30 configured plug                                                                                                                                                                                                                                                                                                                                                                                                                                                                                                                                                                                                                                                                                                                                                                                                                                                                                                                                                                                                                                                                                                                                                                                                                                                                                                                                                                                                                                                                                                                                                                                                                                                                                                                                                                                                                                                                                                                                                                                                                                                           | Electrical                                      |                                                                              |
| Cut out for power cord  Electrical Rating  2.2kW (240V), 1.76kW (208V)  Total Amps  9.16A on 240V, 8.46A on 208V  Shipping  Shipping Weight  126 lbs  Shipping Dimensions  255/8" W (727mm) x 2413/16" (630mm) H x 27" (686mm) L  Support  Call  800.843.7231                                                                                                                                                                                                                                                                                                                                                                                                                                                                                                                                                                                                                                                                                                                                                                                                                                                                                                                                                                                                                                                                                                                                                                                                                                                                                                                                                                                                                                                                                                                                                                                                                                                                                                                                                                                                                                                                | Electrical Requirements                         |                                                                              |
| Electrical Rating       2.2kW (240V), 1.76kW (208V)         Total Amps       9.16A on 240V, 8.46A on 208V         Shipping       Shipping Weight         Shipping Dimensions       255/8" W (727mm) x 2413/16" (630mm) H x 27" (686mm) L         Support       800.843.7231                                                                                                                                                                                                                                                                                                                                                                                                                                                                                                                                                                                                                                                                                                                                                                                                                                                                                                                                                                                                                                                                                                                                                                                                                                                                                                                                                                                                                                                                                                                                                                                                                                                                                                                                                                                                                                                  | Power Cord                                      | Molded NEMA 14-30 configured plug                                            |
| Total Amps       9.16A on 240V, 8.46A on 208V         Shipping                                                                                                                                                                                                                                                                                                                                                                                                                                                                                                                                                                                                                                                                                                                                                                                                                                                                                                                                                                                                                                                                                                                                                                                                                                                                                                                                                                                                                                                                                                                                                                                                                                                                                                                                                                                                                                                                                                                                                                                                                                                               | Cut out for power cord                          | Minimum 3" square                                                            |
| Shipping         Shipping Weight       126 lbs         Shipping Dimensions       255/8" W (727mm) x 2413/16" (630mm) H x 27" (686mm) L         Support       800.843.7231                                                                                                                                                                                                                                                                                                                                                                                                                                                                                                                                                                                                                                                                                                                                                                                                                                                                                                                                                                                                                                                                                                                                                                                                                                                                                                                                                                                                                                                                                                                                                                                                                                                                                                                                                                                                                                                                                                                                                    | Electrical Rating                               | 2.2kW (240V), 1.76kW (208V)                                                  |
| Shipping Weight       126 lbs         Shipping Dimensions       255%" W (727mm) x 2413/16" (630mm) H x 27" (686mm) L         Support       800.843.7231                                                                                                                                                                                                                                                                                                                                                                                                                                                                                                                                                                                                                                                                                                                                                                                                                                                                                                                                                                                                                                                                                                                                                                                                                                                                                                                                                                                                                                                                                                                                                                                                                                                                                                                                                                                                                                                                                                                                                                      | Total Amps                                      | 9.16A on 240V, 8.46A on 208V                                                 |
| Shipping Dimensions 255/8" W (727mm) x 2413/16" (630mm) H x 27" (686mm) L  Support  Call 800.843.7231                                                                                                                                                                                                                                                                                                                                                                                                                                                                                                                                                                                                                                                                                                                                                                                                                                                                                                                                                                                                                                                                                                                                                                                                                                                                                                                                                                                                                                                                                                                                                                                                                                                                                                                                                                                                                                                                                                                                                                                                                        | Shipping                                        |                                                                              |
| Snipping Dimensions         x 27" (686mm) L           Support         800.843.7231                                                                                                                                                                                                                                                                                                                                                                                                                                                                                                                                                                                                                                                                                                                                                                                                                                                                                                                                                                                                                                                                                                                                                                                                                                                                                                                                                                                                                                                                                                                                                                                                                                                                                                                                                                                                                                                                                                                                                                                                                                           | Shipping Weight                                 |                                                                              |
| Call 800.843.7231                                                                                                                                                                                                                                                                                                                                                                                                                                                                                                                                                                                                                                                                                                                                                                                                                                                                                                                                                                                                                                                                                                                                                                                                                                                                                                                                                                                                                                                                                                                                                                                                                                                                                                                                                                                                                                                                                                                                                                                                                                                                                                            | Shipping Dimensions                             |                                                                              |
|                                                                                                                                                                                                                                                                                                                                                                                                                                                                                                                                                                                                                                                                                                                                                                                                                                                                                                                                                                                                                                                                                                                                                                                                                                                                                                                                                                                                                                                                                                                                                                                                                                                                                                                                                                                                                                                                                                                                                                                                                                                                                                                              | Support                                         |                                                                              |
| 20/20                                                                                                                                                                                                                                                                                                                                                                                                                                                                                                                                                                                                                                                                                                                                                                                                                                                                                                                                                                                                                                                                                                                                                                                                                                                                                                                                                                                                                                                                                                                                                                                                                                                                                                                                                                                                                                                                                                                                                                                                                                                                                                                        | Call                                            | 800.843.7231                                                                 |
| 20/20 Ozozotechnologies.com                                                                                                                                                                                                                                                                                                                                                                                                                                                                                                                                                                                                                                                                                                                                                                                                                                                                                                                                                                                                                                                                                                                                                                                                                                                                                                                                                                                                                                                                                                                                                                                                                                                                                                                                                                                                                                                                                                                                                                                                                                                                                                  | 20/20                                           | ⁴2020technologies.com                                                        |