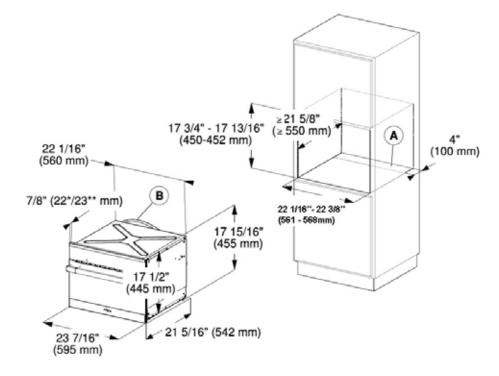

### **INSTALLATION SPECIFICATIONS**

Install in Tall Cabinet

- \* Oven with glass front 
  \*\* Oven with metal front

Installation Under Counter

- \* Oven with glass front \*\* Oven with metal front