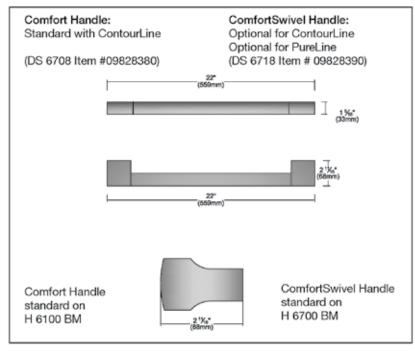

### Features:

- M Touch innovative and revolutionary controls are both easy to operate and navigate. An intuitive swipe of the screen will quickly lead you to your desired selection
- 19 operating modes
- · Rapid Preheat
- · Roast probe for perfect roasting results
- MasterChef menu offers over 100 food types to cook to perfection
- Favorites up to 20 recipes
- 1,000 watt microwave
- Popcorn button
- Minute Plus button time and power individually programmable
- · PerfectClean interior
- Timer
- Sabbath Program
- ComfortSwivel handle moves with the motion of your wrist, creating a more ergonomic feel when opening and closing the oven door