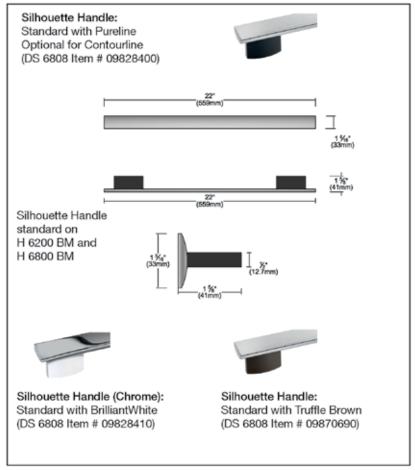

### H 6700 BM

### Features:

- M Touch innovative and revolutionary controls are both easy to operate and navigate. An intuitive swipe of the screen will quickly lead you to your desired selection
- 19 operating modes
- · Rapid Preheat
- · Roast probe for perfect roasting results
- MasterChef menu offers over 100 food types to cook to perfection
- Favorites up to 20 recipes
- 1,000 watt microwave
- Popcorn button
- Minute Plus button time and power individually programmable
- · PerfectClean interior
- Timer
- Sabbath Program
- ComfortSwivel handle moves with the motion of your wrist, creating a more ergonomic feel when opening and closing the oven door









| SPECIFICATIONS           H 6700 BM — Item 22680054USA           Overall Unit Width - Excluding Fascia Dimension         221/16" (560mm)           Overall Height - Excluding Fascia Dimension         171/2" (445mm)           Overall Unit Depth - Excluding Fascia Dimension         219/16" (549mm)           Oven Door Clearance         3413/16" (885mm)           Overall Oven Interior Capacity         1.31 cu.ft - 37.0 liters           Overall Fascia Dimensions         231/16" (595mm) W x 1715/16" (455.5mm) H x 7/6" (22mm) D           Oven Interior Dimensions         181/6" (460mm) W x 8" (202mm) H x 153/6" (390mm) D           Built-In         221/16" - 223/6" (560mm)           Cabinet Width         221/16" - 223/6" (560mm)           Minimum Cabinet Depth         min. 211/6" (550mm)