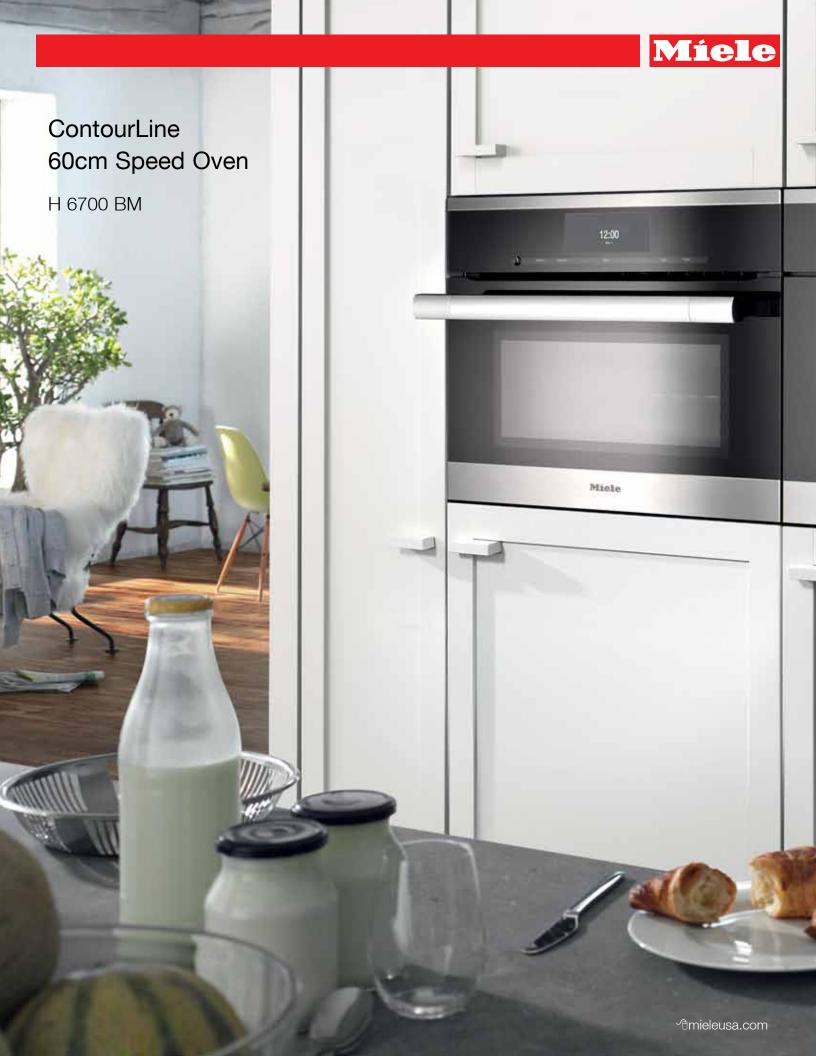

### H 6700 BM

### Features:

- M Touch innovative and revolutionary controls are both easy to operate and navigate. An intuitive swipe of the screen will quickly lead you to your desired selection
- 19 operating modes
- · Rapid Preheat
- · Roast probe for perfect roasting results
- MasterChef menu offers over 100 food types to cook to perfection
- Favorites up to 20 recipes
- 1,000 watt microwave
- Popcorn button
- Minute Plus button time and power individually programmable
- · PerfectClean interior
- Timer
- Sabbath Program
- ComfortSwivel handle moves with the motion of your wrist, creating a more ergonomic feel when opening and closing the oven door