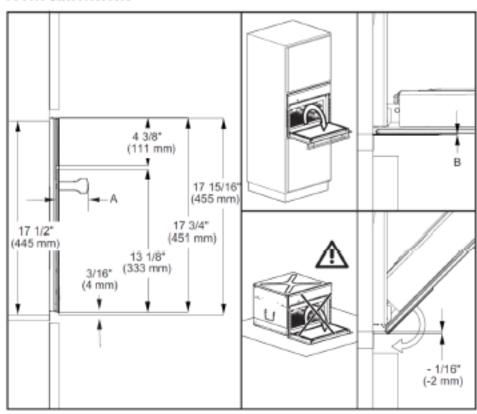

### **INSTALLATION SPECIFICATIONS**

Door Swing

## Front dimensions

A H61xx: 2 5/16" (59 mm)

H62xx: 1 5/8" (42 mm)

B Speed Oven with glass front: 1/16\* (2.2 mm) Speed Oven with metal front: 1/16 (1.2 mm)