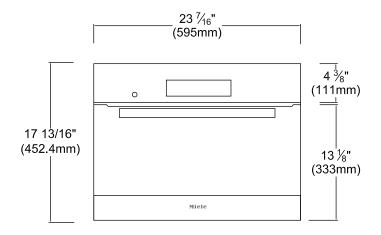

## **PRODUCT VIEWS**

Fascia

Top View

| SPECIFICATIONS           H 6700 BM — Item 22680054USA           Overall Unit Width - Excluding Fascia Dimension         221/16" (560mm)           Overall Height - Excluding Fascia Dimension         171/2" (445mm)           Overall Unit Depth - Excluding Fascia Dimension         219/16" (549mm)           Oven Door Clearance         3413/16" (885mm)           Overall Oven Interior Capacity         1.31 cu.ft - 37.0 liters           Overall Fascia Dimensions         231/16" (595mm) W x 1715/16" (455.5mm) H x 7/6" (22mm) D           Oven Interior Dimensions         181/6" (460mm) W x 8" (202mm) H x 153/6" (390mm) D           Built-In         221/16" - 223/6" (560mm)           Cabinet Width         221/16" - 223/6" (560mm)           Minimum Cabinet Depth         min. 211/6" (550mm)           Minimum Cabinet Opening Height         173/4" - 1713/16" (448 - 452mm)           Minimum Base Support         125 lbs           Additional Cut-outs Required         No           Electrical         240/208V AC, 60Hz, 20A circuit with Nema 14-30 outlet           Power Cord         Molded NEMA 14-30 configured plug           Cut out for power cord         Minimum 3" square           Electrical Rating         2.2kW (240V), 1.76kW (208V)           Total Amps         9.16A on 240V, 8.46A on 208V           Shipping <td< th=""><th></th><th></th></td<>                                                                                                                                                                                                                                                                                                                                                                                                                                                                                                                                                                                                                                                                                                                          |                                                 |                                                                              |
|------------------------------------------------------------------------------------------------------------------------------------------------------------------------------------------------------------------------------------------------------------------------------------------------------------------------------------------------------------------------------------------------------------------------------------------------------------------------------------------------------------------------------------------------------------------------------------------------------------------------------------------------------------------------------------------------------------------------------------------------------------------------------------------------------------------------------------------------------------------------------------------------------------------------------------------------------------------------------------------------------------------------------------------------------------------------------------------------------------------------------------------------------------------------------------------------------------------------------------------------------------------------------------------------------------------------------------------------------------------------------------------------------------------------------------------------------------------------------------------------------------------------------------------------------------------------------------------------------------------------------------------------------------------------------------------------------------------------------------------------------------------------------------------------------------------------------------------------------------------------------------------------------------------------------------------------------------------------------------------------------------------------------------------------------------------------------------------------------------------------------|-------------------------------------------------|------------------------------------------------------------------------------|
| Overall Unit Width - Excluding Fascia Dimension         22¹/-e² (560mm)           Overall Height - Excluding Fascia Dimension         17¹/₂² (445mm)           Overall Unit Depth - Excluding Fascia Dimension         21⁴/-e² (549mm)           Over Door Clearance         34¹³/-e² (885mm)           Overall Oven Interior Capacity         1.31 cu.ft - 37.0 liters           Overall Fascia Dimensions         23²/-e² (595mm) W x 17¹⁵/-e² (455.5mm) H x ²/-e² (22mm) D           Oven Interior Dimensions         18¹/-e² (460mm) W x 8² (202mm) H x 15²/-e² (390mm) D           Built-In         22¹/-e² - 22²/-e² (560mm)           Cabinet Width         22¹/-e² - 22²/-e² (560mm)           Minimum Cabinet Depth         min. 21³/-e² (550mm)           Minimum Base Support         125 lbs           Additional Cut-outs Required         No           Electrical         240/208V AC, 60Hz, 20A circuit with Nema 14-30 outlet           Power Cord         Molded NEMA 14-30 configured plug           Cut out for power cord         Minimum 3² square           Electrical Rating         2.2kW (240V), 1.76kW (208V)           Total Amps         9.16A on 240V, 8.46A on 208V           Shipping         126 lbs           Shipping Dimensions         25⁵/-e² W (727mm) x 24¹³/-e² (630mm) H x 27² (686mm) L           Support                                                                                                                                                                                                                                                                                                                                                                                                                                                                                                                                                                                                                                                                                                                                                                          | SPECIFICATIONS                                  |                                                                              |
| Overall Height - Excluding Fascia Dimension         17¹/²² (445mm)           Overall Unit Depth - Excluding Fascia Dimension         21⁰/¹² (649mm)           Oven Door Clearance         34¹³/¹² (885mm)           Overall Oven Interior Capacity         1.31 cu.ft - 37.0 liters           Overall Fascia Dimensions         23²¹/²² (595mm) W x 17¹⁵/¹²² (455.5mm) H x ²/²² (22mm) D           Oven Interior Dimensions         18¹⁄²² (460mm) W x 8² (202mm) H x 15³⁄²² (390mm) D           Built-In         22¹¹/²² - 22²⁄²² (560mm)           Cabinet Width         22¹¹/²² - 22²⁄²² (560mm)           Minimum Cabinet Depth         min. 21³⁄²² - 17³³⁄₁²² (448 - 452mm)           Minimum Base Support         125 lbs           Additional Cut-outs Required         No           Electrical         240/208V AC, 60Hz, 20A circuit with Nema 14-30 outlet           Power Cord         Molded NEMA 14-30 configured plug           Cut out for power cord         Minimum 3² square           Electrical Rating         2.2kW (240V), 1.76kW (208V)           Total Amps         9.16A on 240V, 8.46A on 208V           Shipping         126 lbs           Shipping Dimensions         25⁵⁄²² W (727mm) x 24¹³⁄¹²² (630mm) H x 27° (686mm) L           Support         200.843.7231                                                                                                                                                                                                                                                                                                                                                                                                                                                                                                                                                                                                                                                                                                                                                                                                                               | H 6700 BM — Item 22680054USA                    |                                                                              |
| Overall Unit Depth - Excluding Fascia Dimension         219/16" (549mm)           Oven Door Clearance         3413/16" (885mm)           Overall Oven Interior Capacity         1.31 cu.ft - 37.0 liters           Overall Fascia Dimensions         237/16" (595mm) W x 1715/16" (455.5mm) H x 1/8" (22mm) D           Oven Interior Dimensions         181/6" (460mm) W x 8" (202mm) H x 155/6" (390mm) D           Built-In         221/16" - 223/6" (560mm)           Cabinet Width         221/16" - 223/6" (560mm)           Minimum Cabinet Depth         min. 211/6" (550mm)           Minimum Cabinet Opening Height         173/4" - 1713/16" (448 - 452mm)           Minimum Base Support         125 lbs           Additional Cut-outs Required         No           Electrical         240/208V AC, 60Hz, 20A circuit with Nema 14-30 outlet           Power Cord         Molded NEMA 14-30 configured plug           Cut out for power cord         Minimum 3" square           Electrical Rating         2.2kW (240V), 1.76kW (208V)           Total Amps         9.16A on 240V, 8.46A on 208V           Shipping         126 lbs           Shipping Dimensions         255/6" W (727mm) x 2413/16" (630mm) H x 27" (686mm) L           Support         201           Call         800.843.7231                                                                                                                                                                                                                                                                                                                                                                                                                                                                                                                                                                                                                                                                                                                                                                                                               | Overall Unit Width - Excluding Fascia Dimension | 22 <sup>1</sup> / <sub>16</sub> " (560mm)                                    |
| Oven Door Clearance         34³³√₁e² (885mm)           Overall Oven Interior Capacity         1.31 cu.ft - 37.0 liters           Overall Fascia Dimensions         23″/₁e² (22mm) W x 17¹⁵√₁e² (455.5mm) H x ½²² (22mm) D           Oven Interior Dimensions         18¹/ṣ² (460mm) W x 8² (202mm) H x 15³√ṣ² (390mm) D           Built-In         22¹/₁e² - 22³√₅² (560mm)           Cabinet Width         22¹/₁e² - 22³√₅² (560mm)           Minimum Cabinet Depth         min. 21³√₅² (550mm)           Minimum Cabinet Opening Height         17³√₃² - 17¹³√₁₅² (448 - 452mm)           Minimum Base Support         125 lbs           Additional Cut-outs Required         No           Electrical         240/208V AC, 60Hz, 20A circuit with Nema 14-30 outlet           Power Cord         Molded NEMA 14-30 configured plug           Cut out for power cord         Minimum 3² square           Electrical Rating         2.2kW (240V), 1.76kW (208V)           Total Amps         9.16A on 240V, 8.46A on 208V           Shipping         126 lbs           Shipping Dimensions         25⁵√₅² W (727mm) x 24¹³√₁₅² (630mm) H x 27² (686mm) L           Support         280.843.7231                                                                                                                                                                                                                                                                                                                                                                                                                                                                                                                                                                                                                                                                                                                                                                                                                                                                                                                              | Overall Height - Excluding Fascia Dimension     | 17 <sup>1</sup> / <sub>2</sub> " (445mm)                                     |
| Overall Oven Interior Capacity       1.31 cu.ft - 37.0 liters         Overall Fascia Dimensions       23 <sup>7</sup> /16" (595mm) W x 17 <sup>15</sup> /16" (455.5mm) H x <sup>7</sup> /8" (22mm) D         Oven Interior Dimensions       18 <sup>1</sup> /8" (460mm) W x 8" (202mm) H x 15 <sup>3</sup> /8" (390mm) D         Built-In       22 <sup>1</sup> /16" - 22 <sup>3</sup> /8" (560mm)         Cabinet Width       22 <sup>1</sup> /16" - 22 <sup>3</sup> /8" (560mm)         Minimum Cabinet Depth       min. 21 <sup>7</sup> /8" (550mm)         Minimum Cabinet Opening Height       17 <sup>3</sup> /4" - 17 <sup>13</sup> /16" (448 - 452mm)         Minimum Base Support       125 lbs         Additional Cut-outs Required       No         Electrical       240/208V AC, 60Hz, 20A circuit with Nema 14-30 outlet         Power Cord       Molded NEMA 14-30 configured plug         Cut out for power cord       Minimum 3" square         Electrical Rating       2.2kW (240V), 1.76kW (208V)         Total Amps       9.16A on 240V, 8.46A on 208V         Shipping       126 lbs         Shipping Dimensions       25 <sup>5</sup> /8" W (727mm) x 24 <sup>13</sup> /16" (630mm) H x 27" (686mm) L         Support       20l         Call       800.843.7231                                                                                                                                                                                                                                                                                                                                                                                                                                                                                                                                                                                                                                                                                                                                                                                                                                         | Overall Unit Depth - Excluding Fascia Dimension | 21 <sup>9</sup> / <sub>16</sub> " (549mm)                                    |
| Overall Fascia Dimensions         237/16" (595mm) W x 1715/16" (455.5mm) H x 7/8" (22mm) D           Oven Interior Dimensions         181/8" (460mm) W x 8" (202mm) H x 153/8" (390mm) D           Built-In         221/16" - 223/8" (560mm)           Cabinet Width         221/16" - 223/8" (560mm)           Minimum Cabinet Depth         min. 217/8" (550mm)           Minimum Cabinet Opening Height         173/4" - 1713/16" (448 - 452mm)           Minimum Base Support         125 lbs           Additional Cut-outs Required         No           Electrical         240/208V AC, 60Hz, 20A circuit with Nema 14-30 outlet           Power Cord         Molded NEMA 14-30 configured plug           Cut out for power cord         Minimum 3" square           Electrical Rating         2.2kW (240V), 1.76kW (208V)           Total Amps         9.16A on 240V, 8.46A on 208V           Shipping         126 lbs           Shipping Dimensions         255/8" W (727mm) x 2413/16" (630mm) H x 27" (686mm) L           Support         20ll           Call         800.843.7231                                                                                                                                                                                                                                                                                                                                                                                                                                                                                                                                                                                                                                                                                                                                                                                                                                                                                                                                                                                                                                 | Oven Door Clearance                             | 34 <sup>13</sup> / <sub>16</sub> " (885mm)                                   |
| Overall Fascia Dimensions         x 7/s" (22mm) D           Oven Interior Dimensions         181/s" (460mm) W x 8" (202mm) H x 153/s" (390mm) D           Built-In         221/1s" - 223/s" (560mm)           Cabinet Width         221/1s" - 223/s" (560mm)           Minimum Cabinet Depth         min. 217/s" (550mm)           Minimum Base Support         125 lbs           Additional Cut-outs Required         No           Electrical         240/208V AC, 60Hz, 20A circuit with Nema 14-30 outlet           Power Cord         Molded NEMA 14-30 configured plug           Cut out for power cord         Minimum 3" square           Electrical Rating         2.2kW (240V), 1.76kW (208V)           Total Amps         9.16A on 240V, 8.46A on 208V           Shipping         Shipping Weight         126 lbs           Shipping Dimensions         255/s" W (727mm) x 2413/s" (630mm) H x 27" (686mm) L           Support         800.843.7231                                                                                                                                                                                                                                                                                                                                                                                                                                                                                                                                                                                                                                                                                                                                                                                                                                                                                                                                                                                                                                                                                                                                                                | Overall Oven Interior Capacity                  | 1.31 cu.ft - 37.0 liters                                                     |
| South Interior Dimensions   X x 15³/s" (390mm) D   South Interior Dimensions   X x 15³/s" (448 - 452mm)   X 48 - 452mm   X 48 - 452mm)   X 48 - 452mm   X | Overall Fascia Dimensions                       |                                                                              |
| Cabinet Width       22¹/₁₆" − 22³/₆" (560mm)         Minimum Cabinet Depth       min. 217/₆" (550mm)         Minimum Cabinet Opening Height       17³/₄" − 17¹³/₁₆" (448 − 452mm)         Minimum Base Support       125 lbs         Additional Cut-outs Required       No         Electrical       240/208V AC, 60Hz, 20A circuit with Nema 14-30 outlet         Power Cord       Molded NEMA 14-30 configured plug         Cut out for power cord       Minimum 3" square         Electrical Rating       2.2kW (240V), 1.76kW (208V)         Total Amps       9.16A on 240V, 8.46A on 208V         Shipping       126 lbs         Shipping Dimensions       25⁵/₆" W (727mm) x 24¹³/₁₆" (630mm) H x 27" (686mm) L         Support       800.843.7231                                                                                                                                                                                                                                                                                                                                                                                                                                                                                                                                                                                                                                                                                                                                                                                                                                                                                                                                                                                                                                                                                                                                                                                                                                                                                                                                                                      | Oven Interior Dimensions                        | , , ,                                                                        |
| Minimum Cabinet Depth min. 21 <sup>7</sup> / <sub>8</sub> " (550mm)  Minimum Cabinet Opening Height 17 <sup>3</sup> / <sub>4</sub> " − 17 <sup>13</sup> / <sub>16</sub> " (448 − 452mm)  Minimum Base Support 125 lbs  Additional Cut-outs Required No  Electrical  Electrical Requirements 240/208V AC, 60Hz, 20A circuit with Nema 14-30 outlet  Power Cord Molded NEMA 14-30 configured plug  Cut out for power cord Minimum 3" square  Electrical Rating 2.2kW (240V), 1.76kW (208V)  Total Amps 9.16A on 240V, 8.46A on 208V  Shipping  Shipping Weight 126 lbs  Shipping Dimensions 25 <sup>5</sup> / <sub>6</sub> " W (727mm) x 24 <sup>13</sup> / <sub>16</sub> " (630mm) H x 27" (686mm) L  Support  Call 800.843.7231                                                                                                                                                                                                                                                                                                                                                                                                                                                                                                                                                                                                                                                                                                                                                                                                                                                                                                                                                                                                                                                                                                                                                                                                                                                                                                                                                                                              | Built-In                                        |                                                                              |
| Minimum Cabinet Opening Height  173/4" — 1713/16" (448 — 452mm)  Minimum Base Support  125 lbs  Additional Cut-outs Required  No  Electrical  Electrical Requirements  240/208V AC, 60Hz, 20A circuit with Nema 14-30 outlet  Power Cord  Molded NEMA 14-30 configured plug  Cut out for power cord  Minimum 3" square  Electrical Rating  2.2kW (240V), 1.76kW (208V)  Total Amps  9.16A on 240V, 8.46A on 208V  Shipping  Shipping Weight  126 lbs  Shipping Dimensions  255/6" W (727mm) x 2413/16" (630mm) H x 27" (686mm) L  Support  Call  800.843.7231                                                                                                                                                                                                                                                                                                                                                                                                                                                                                                                                                                                                                                                                                                                                                                                                                                                                                                                                                                                                                                                                                                                                                                                                                                                                                                                                                                                                                                                                                                                                                                | Cabinet Width                                   | 22 <sup>1</sup> / <sub>16</sub> " — 22 <sup>3</sup> / <sub>8</sub> " (560mm) |
| Minimum Base Support Additional Cut-outs Required No  Electrical  Electrical Requirements 240/208V AC, 60Hz, 20A circuit with Nema 14-30 outlet  Power Cord Molded NEMA 14-30 configured plug Cut out for power cord Minimum 3" square  Electrical Rating 2.2kW (240V), 1.76kW (208V)  Total Amps 9.16A on 240V, 8.46A on 208V  Shipping Shipping Weight 126 lbs Shipping Dimensions 255/8" W (727mm) x 2413/16" (630mm) H x 27" (686mm) L  Support  Call 800.843.7231                                                                                                                                                                                                                                                                                                                                                                                                                                                                                                                                                                                                                                                                                                                                                                                                                                                                                                                                                                                                                                                                                                                                                                                                                                                                                                                                                                                                                                                                                                                                                                                                                                                       | Minimum Cabinet Depth                           | min. 21 <sup>7</sup> / <sub>8</sub> " (550mm)                                |
| Additional Cut-outs Required  Electrical  Electrical Requirements  240/208V AC, 60Hz, 20A circuit with Nema 14-30 outlet  Power Cord  Molded NEMA 14-30 configured plug  Cut out for power cord  Minimum 3" square  Electrical Rating  2.2kW (240V), 1.76kW (208V)  Total Amps  9.16A on 240V, 8.46A on 208V  Shipping  Shipping Weight  126 lbs  Shipping Dimensions  255/8" W (727mm) x 2413/16" (630mm) H x 27" (686mm) L  Support  Call  800.843.7231                                                                                                                                                                                                                                                                                                                                                                                                                                                                                                                                                                                                                                                                                                                                                                                                                                                                                                                                                                                                                                                                                                                                                                                                                                                                                                                                                                                                                                                                                                                                                                                                                                                                    | Minimum Cabinet Opening Height                  | $17^{3/4}$ " - $17^{13/16}$ " (448 - 452mm)                                  |
| Electrical           Electrical Requirements         240/208V AC, 60Hz, 20A circuit with Nema 14-30 outlet           Power Cord         Molded NEMA 14-30 configured plug           Cut out for power cord         Minimum 3" square           Electrical Rating         2.2kW (240V), 1.76kW (208V)           Total Amps         9.16A on 240V, 8.46A on 208V           Shipping         Shipping Weight           Shipping Dimensions         255/s" W (727mm) x 2413/16" (630mm) H x 27" (686mm) L           Support         800.843.7231                                                                                                                                                                                                                                                                                                                                                                                                                                                                                                                                                                                                                                                                                                                                                                                                                                                                                                                                                                                                                                                                                                                                                                                                                                                                                                                                                                                                                                                                                                                                                                                 | Minimum Base Support                            | 125 lbs                                                                      |
| Electrical Requirements       240/208V AC, 60Hz, 20A circuit with Nema 14-30 outlet         Power Cord       Molded NEMA 14-30 configured plug         Cut out for power cord       Minimum 3" square         Electrical Rating       2.2kW (240V), 1.76kW (208V)         Total Amps       9.16A on 240V, 8.46A on 208V         Shipping         Shipping Weight       126 lbs         Shipping Dimensions       255/6" W (727mm) x 2413/16" (630mm) H x 27" (686mm) L         Support         Call       800.843.7231                                                                                                                                                                                                                                                                                                                                                                                                                                                                                                                                                                                                                                                                                                                                                                                                                                                                                                                                                                                                                                                                                                                                                                                                                                                                                                                                                                                                                                                                                                                                                                                                       | Additional Cut-outs Required                    | No                                                                           |
| ### 14-30 outlet    Power Cord   Molded NEMA 14-30 configured plug                                                                                                                                                                                                                                                                                                                                                                                                                                                                                                                                                                                                                                                                                                                                                                                                                                                                                                                                                                                                                                                                                                                                                                                                                                                                                                                                                                                                                                                                                                                                                                                                                                                                                                                                                                                                                                                                                                                                                                                                                                                           | Electrical                                      |                                                                              |
| Cut out for power cord  Electrical Rating  2.2kW (240V), 1.76kW (208V)  Total Amps  9.16A on 240V, 8.46A on 208V  Shipping  Shipping Weight  126 lbs  Shipping Dimensions  255/8" W (727mm) x 2413/16" (630mm) H x 27" (686mm) L  Support  Call  800.843.7231                                                                                                                                                                                                                                                                                                                                                                                                                                                                                                                                                                                                                                                                                                                                                                                                                                                                                                                                                                                                                                                                                                                                                                                                                                                                                                                                                                                                                                                                                                                                                                                                                                                                                                                                                                                                                                                                | Electrical Requirements                         |                                                                              |
| Electrical Rating       2.2kW (240V), 1.76kW (208V)         Total Amps       9.16A on 240V, 8.46A on 208V         Shipping       Shipping Weight         Shipping Dimensions       255/8" W (727mm) x 2413/16" (630mm) H x 27" (686mm) L         Support       800.843.7231                                                                                                                                                                                                                                                                                                                                                                                                                                                                                                                                                                                                                                                                                                                                                                                                                                                                                                                                                                                                                                                                                                                                                                                                                                                                                                                                                                                                                                                                                                                                                                                                                                                                                                                                                                                                                                                  | Power Cord                                      | Molded NEMA 14-30 configured plug                                            |
| Total Amps       9.16A on 240V, 8.46A on 208V         Shipping                                                                                                                                                                                                                                                                                                                                                                                                                                                                                                                                                                                                                                                                                                                                                                                                                                                                                                                                                                                                                                                                                                                                                                                                                                                                                                                                                                                                                                                                                                                                                                                                                                                                                                                                                                                                                                                                                                                                                                                                                                                               | Cut out for power cord                          | Minimum 3" square                                                            |
| Shipping         Shipping Weight       126 lbs         Shipping Dimensions       255/8" W (727mm) x 2413/16" (630mm) H x 27" (686mm) L         Support       800.843.7231                                                                                                                                                                                                                                                                                                                                                                                                                                                                                                                                                                                                                                                                                                                                                                                                                                                                                                                                                                                                                                                                                                                                                                                                                                                                                                                                                                                                                                                                                                                                                                                                                                                                                                                                                                                                                                                                                                                                                    | Electrical Rating                               | 2.2kW (240V), 1.76kW (208V)                                                  |
| Shipping Weight       126 lbs         Shipping Dimensions       255%" W (727mm) x 2413/16" (630mm) H x 27" (686mm) L         Support       800.843.7231                                                                                                                                                                                                                                                                                                                                                                                                                                                                                                                                                                                                                                                                                                                                                                                                                                                                                                                                                                                                                                                                                                                                                                                                                                                                                                                                                                                                                                                                                                                                                                                                                                                                                                                                                                                                                                                                                                                                                                      | Total Amps                                      | 9.16A on 240V, 8.46A on 208V                                                 |
| Shipping Dimensions 255/8" W (727mm) x 2413/16" (630mm) H x 27" (686mm) L  Support  Call 800.843.7231                                                                                                                                                                                                                                                                                                                                                                                                                                                                                                                                                                                                                                                                                                                                                                                                                                                                                                                                                                                                                                                                                                                                                                                                                                                                                                                                                                                                                                                                                                                                                                                                                                                                                                                                                                                                                                                                                                                                                                                                                        | Shipping                                        |                                                                              |
| Snipping Dimensions         x 27" (686mm) L           Support         800.843.7231                                                                                                                                                                                                                                                                                                                                                                                                                                                                                                                                                                                                                                                                                                                                                                                                                                                                                                                                                                                                                                                                                                                                                                                                                                                                                                                                                                                                                                                                                                                                                                                                                                                                                                                                                                                                                                                                                                                                                                                                                                           | Shipping Weight                                 |                                                                              |
| Call 800.843.7231                                                                                                                                                                                                                                                                                                                                                                                                                                                                                                                                                                                                                                                                                                                                                                                                                                                                                                                                                                                                                                                                                                                                                                                                                                                                                                                                                                                                                                                                                                                                                                                                                                                                                                                                                                                                                                                                                                                                                                                                                                                                                                            | Shipping Dimensions                             |                                                                              |
|                                                                                                                                                                                                                                                                                                                                                                                                                                                                                                                                                                                                                                                                                                                                                                                                                                                                                                                                                                                                                                                                                                                                                                                                                                                                                                                                                                                                                                                                                                                                                                                                                                                                                                                                                                                                                                                                                                                                                                                                                                                                                                                              | Support                                         |                                                                              |
| 20/20                                                                                                                                                                                                                                                                                                                                                                                                                                                                                                                                                                                                                                                                                                                                                                                                                                                                                                                                                                                                                                                                                                                                                                                                                                                                                                                                                                                                                                                                                                                                                                                                                                                                                                                                                                                                                                                                                                                                                                                                                                                                                                                        | Call                                            | 800.843.7231                                                                 |
| 20/20 Ozozotechnologies.com                                                                                                                                                                                                                                                                                                                                                                                                                                                                                                                                                                                                                                                                                                                                                                                                                                                                                                                                                                                                                                                                                                                                                                                                                                                                                                                                                                                                                                                                                                                                                                                                                                                                                                                                                                                                                                                                                                                                                                                                                                                                                                  | 20/20                                           | ⁴2020technologies.com                                                        |