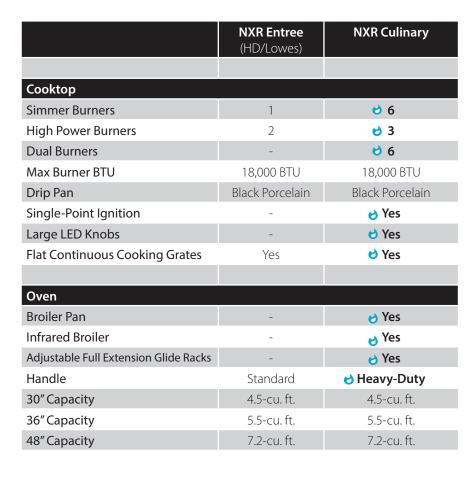

## Model Series Comparison Sheet

NXR Culinary

| Comp | netitive_ | Adva | ntages |
|------|-----------|------|--------|
|      |           |      | 0      |

|                                | <b>NXR Pro</b><br>(Costco) | NXR Culinary      |
|--------------------------------|----------------------------|-------------------|
|                                |                            |                   |
| Cooktop                        |                            |                   |
| Simmer Burners                 | 6                          | 6                 |
| High Power Burners             | 6                          | 3                 |
| Dual Burners                   | 6                          | 6                 |
| Max Burner BTU                 | 15,000 BTU                 | 👌 18,000 BTU      |
| Drip Pan                       | Stainless Steel            | 👌 Black Porcelain |
| Single-Point Ignition          | Yes                        | Yes               |
| Large LED Knobs                | -                          | 👌 Yes             |
| Flat Continuous Cooking Grates | -                          | 👌 Yes             |

| Oven                                  |             | -            |
|---------------------------------------|-------------|--------------|
| Broiler Pan                           | Yes         | Yes          |
| Infrared Broiler                      | Yes         | Yes          |
| Adjustable Full Extension Glide Racks | -           | 👌 Yes        |
| Handle                                | Standard    | 👌 Heavy-Duty |
| 30" Capacity                          | 4.5-cu. ft. | 4.5-cu. ft.  |
| 36" Capacity                          | 5.5-cu. ft. | 5.5-cu. ft.  |
| 48" Capacity                          | 7.2-cu. ft. | 7.2-cu. ft.  |