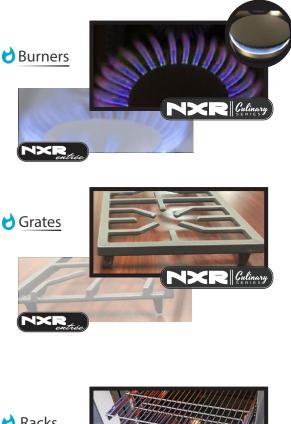

Assembly: All ranges arrive fully assembled including knobs, handles and grates

burners

Oven Burner:

I-Shape burner

High output U-Shape for

faster preheat and more

Cooktop Burners:

unmatched in durablility

High quality, German

engineered burners

compared to Sabaf

powerful cooking than

### Racks:

Full gliding, adjustable racks maximize flexibility and convience compared to standard oven racks