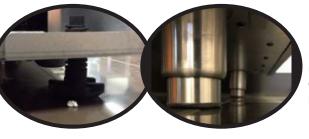

### Feet:

Heavy-duty, adjustable metal feet provide better durability than standard plastic legs