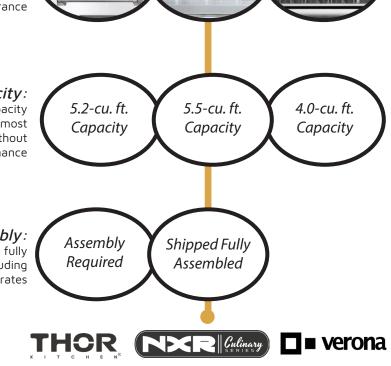

| Oven                                  |             | -            |
|---------------------------------------|-------------|--------------|
| Broiler Pan                           | Yes         | Yes          |
| Infrared Broiler                      | Yes         | Yes          |
| Adjustable Full Extension Glide Racks | -           | 👌 Yes        |
| Handle                                | Standard    | 👌 Heavy-Duty |
| 30" Capacity                          | 4.5-cu. ft. | 4.5-cu. ft.  |
| 36" Capacity                          | 5.5-cu. ft. | 5.5-cu. ft.  |
| 48" Capacity                          | 7.2-cu. ft. | 7.2-cu. ft.  |