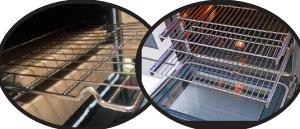

### Racks:

Full gliding, adjustable racks maximize flexibility and convience compared to standard oven racks