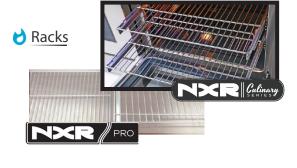

### Racks:

Full gliding, adjustable racks maximize flexibility and convience compared to standard oven racks