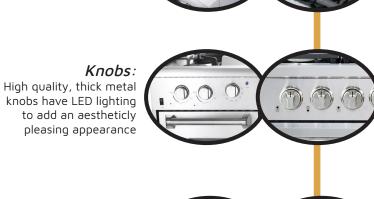

## Model Series Comparison Sheet

NXR Culinary

| Comp | netitive_ | Adva | ntages |
|------|-----------|------|--------|
|      |           |      | 0      |

|                                | <b>NXR Pro</b><br>(Costco) | NXR Culinary      |
|--------------------------------|----------------------------|-------------------|
|                                |                            |                   |
| Cooktop                        |                            |                   |
| Simmer Burners                 | 6                          | 6                 |
| High Power Burners             | 6                          | 3                 |
| Dual Burners                   | 6                          | 6                 |
| Max Burner BTU                 | 15,000 BTU                 | 👌 18,000 BTU      |
| Drip Pan                       | Stainless Steel            | 👌 Black Porcelain |
| Single-Point Ignition          | Yes                        | Yes               |
| Large LED Knobs                | -                          | 👌 Yes             |
| Flat Continuous Cooking Grates | -                          | 👌 Yes             |