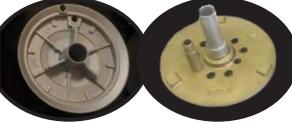

### Feet:

Heavy-duty, adjustable metal feet provide better durability than standard plastic legs