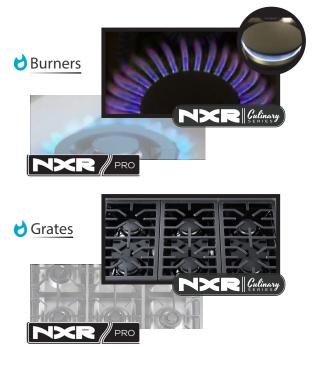

Assembly: All ranges arrive fully assembled including knobs, handles and grates

burners

Oven Burner:

I-Shape burner

High output U-Shape for

faster preheat and more

Cooktop Burners:

unmatched in durablility

High quality, German

engineered burners

compared to Sabaf

powerful cooking than