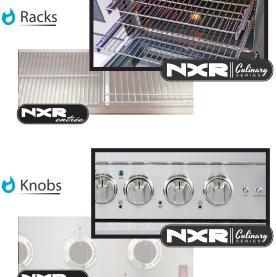

### Racks:

Full gliding, adjustable racks maximize flexibility and convience compared to standard oven racks