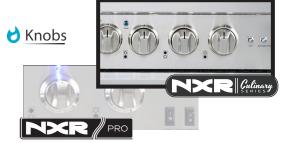

## Model Series Comparison Sheet

NXR Culinary

| Comp | netitive_ | Adva | ntages |
|------|-----------|------|--------|
|      |           |      | 0      |

|                                | <b>NXR Pro</b><br>(Costco) | NXR Culinary      |
|--------------------------------|----------------------------|-------------------|
|                                |                            |                   |
| Cooktop                        |                            |                   |
| Simmer Burners                 | 6                          | 6                 |
| High Power Burners             | 6                          | 3                 |
| Dual Burners                   | 6                          | 6                 |
| Max Burner BTU                 | 15,000 BTU                 | 👌 18,000 BTU      |
| Drip Pan                       | Stainless Steel            | 👌 Black Porcelain |
| Single-Point Ignition          | Yes                        | Yes               |
| Large LED Knobs                | -                          | 👌 Yes             |
| Flat Continuous Cooking Grates | -                          | 👌 Yes             |