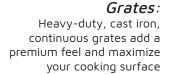

## Model Series Comparison Sheet

NXR Culinary

| Comp | netitive_ | Adva | ntages |
|------|-----------|------|--------|
|      |           |      | 0      |

|                                | <b>NXR Pro</b><br>(Costco) | NXR Culinary      |
|--------------------------------|----------------------------|-------------------|
|                                |                            |                   |
| Cooktop                        |                            |                   |
| Simmer Burners                 | 6                          | 6                 |
| High Power Burners             | 6                          | 3                 |
| Dual Burners                   | 6                          | 6                 |
| Max Burner BTU                 | 15,000 BTU                 | 👌 18,000 BTU      |
| Drip Pan                       | Stainless Steel            | 👌 Black Porcelain |
| Single-Point Ignition          | Yes                        | Yes               |
| Large LED Knobs                | -                          | 👌 Yes             |
| Flat Continuous Cooking Grates | -                          | 👌 Yes             |