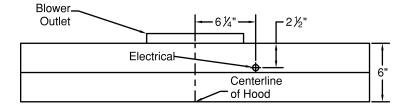

**Connection Diagram** 

(Top View)

(Front View)

Recommended Mounting Height\*

\*Exceeding recommended mounting height may compromise performance.

| Electrical/mechanical Specifications For Blower Onit |       |       |      |        |                |                |                |                |                |                         |                    |  |
|------------------------------------------------------|-------|-------|------|--------|----------------|----------------|----------------|----------------|----------------|-------------------------|--------------------|--|
| Model                                                | Volts | Amps* | Hz   | RPM    | CFM<br>SP@0.0" | Equivalent CFM | CFM<br>SP@0.1" | CFM<br>SP@0.2" | CFM<br>SP@0.3" | Minimum Round Duct Size | Sones <sup>#</sup> |  |
| K250 (ARS)                                           | 115.0 | 2.2   | 60.0 | 1550.0 | n/a            | n/a            | n/a            | n/a            | n/a            | n/a                     | n/a                |  |