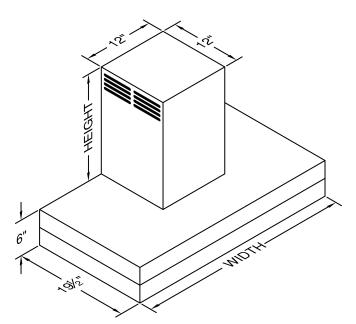

## **Dimensional Information**

| Width         | 42.0 |  |  |
|---------------|------|--|--|
| Depth         | 19.5 |  |  |
| Height        | 6.0  |  |  |
| CFM @ 0.0" SP | n/a  |  |  |
| Sones         | n/a  |  |  |
| Amps          | 3.7  |  |  |
| # Lights      | 3.0  |  |  |