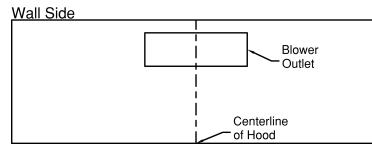

**Connection Diagram** 

(Top View)

(Front View)

Recommended Mounting Height\*

\*Exceeding recommended mounting height may compromise performance.

| Electrical/mechanical Specifications For Blower Onit |       |       |      |        |                |                |                |                |                |                         |                    |  |
|------------------------------------------------------|-------|-------|------|--------|----------------|----------------|----------------|----------------|----------------|-------------------------|--------------------|--|
| Model                                                | Volts | Amps* | Hz   | RPM    | CFM<br>SP@0.0" | Equivalent CFM | CFM<br>SP@0.1" | CFM<br>SP@0.2" | CFM<br>SP@0.3" | Minimum Round Duct Size | Sones <sup>#</sup> |  |
| K250 (ARS)                                           | 115.0 | 2.2   | 60.0 | 1550.0 | n/a            | n/a            | n/a            | n/a            | n/a            | n/a                     | n/a                |  |