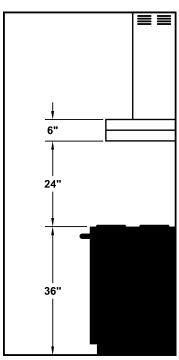

**Connection Diagram** 

(Top View)

(Front View)

Recommended Mounting Height\*

\*Exceeding recommended mounting height may compromise performance.

| Electrical/mechanical Specifications For Blower Onit |       |       |      |        |                |                |                |                |                |                         |                    |  |
|------------------------------------------------------|-------|-------|------|--------|----------------|----------------|----------------|----------------|----------------|-------------------------|--------------------|--|
| Model                                                | Volts | Amps* | Hz   | RPM    | CFM<br>SP@0.0" | Equivalent CFM | CFM<br>SP@0.1" | CFM<br>SP@0.2" | CFM<br>SP@0.3" | Minimum Round Duct Size | Sones <sup>#</sup> |  |
| K250 (ARS)                                           | 115.0 | 2.2   | 60.0 | 1550.0 | n/a            | n/a            | n/a            | n/a            | n/a            | n/a                     | n/a                |  |