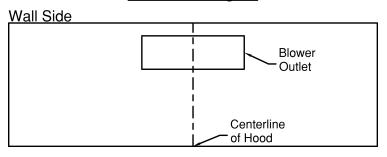

## **DUCT FREE WALL MOUNT RANGE HOOD SPECIFICATIONS**

#### CWEAH6-K36

Halogen lights. This model is not available with heat lamps. Shown with ARS duct cover (sold separately). ARS duct covers are available in 7', 8', 9' ceiling sizes.

## **Dimensional Information**

| Width         | 36.0 |
|---------------|------|
| Depth         | 19.5 |
| Height        | 6.0  |
| CFM @ 0.0" SP | n/a  |
| Sones         | n/a  |
| Amps          | 3.2  |
| # Lights      | 2.0  |



### **Connection Diagram**



(Top View)



(Front View)

# Recommended Mounting Height\*



\*Exceeding recommended mounting height may compromise performance.

## **Electrical/Mechanical Specifications For Blower Unit**

| Model      | Volts | Amps* | Hz   | RPM    | CFM<br>SP@0.0" | Equivalent CFM | CFM<br>SP@0.1" | CFM<br>SP@0.2" | CFM<br>SP@0.3" | Minimum Round Duct Size | Sones# |
|------------|-------|-------|------|--------|----------------|----------------|----------------|----------------|----------------|-------------------------|--------|
| K250 (ARS) | 115.0 | 2.2   | 60.0 | 1550.0 | n/a            | n/a            | n/a            | n/a            | n/a            | n/a                     | n/a    |

SPECIFICATIONS SUBJECT TO CHANGE WITHOUT NOTICE