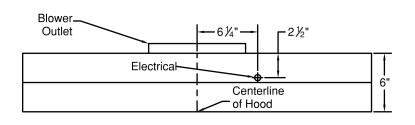

## **DUCT FREE WALL MOUNT RANGE HOOD SPECIFICATIONS**

#### CWEAH6-K36

Halogen lights. This model is not available with heat lamps. Shown with ARS duct cover (sold separately). ARS duct covers are available in 7', 8', 9' ceiling sizes.

## **Dimensional Information**

| Width         | 36.0 |
|---------------|------|
| Depth         | 19.5 |
| Height        | 6.0  |
| CFM @ 0.0" SP | n/a  |
| Sones         | n/a  |
| Amps          | 3.2  |
| # Lights      | 2.0  |



### **Connection Diagram**



(Top View)



(Front View)

# Recommended Mounting Height\*



\*Exceeding recommended mounting height may compromise performance.

## **Electrical/Mechanical Specifications For Blower Unit**

| Model      | Volts | Amps* | Hz   | RPM    | CFM<br>SP@0.0" | Equivalent CFM | CFM<br>SP@0.1" | CFM<br>SP@0.2" | CFM<br>SP@0.3" | Minimum Round Duct Size | Sones# |
|------------|-------|-------|------|--------|----------------|----------------|----------------|----------------|----------------|-------------------------|--------|
| K250 (ARS) | 115.0 | 2.2   | 60.0 | 1550.0 | n/a            | n/a            | n/a            | n/a            | n/a            | n/a                     | n/a    |

SPECIFICATIONS SUBJECT TO CHANGE WITHOUT NOTICE