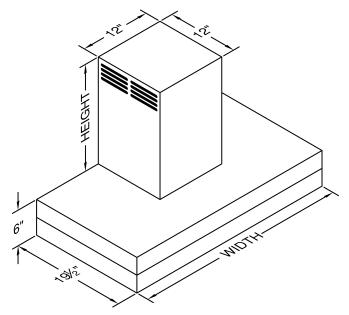

## **Dimensional Information**

| Width         | 36.0 |
|---------------|------|
| Depth         | 19.5 |
| Height        | 6.0  |
| CFM @ 0.0" SP | n/a  |
| Sones         | n/a  |
| Amps          | 3.2  |
| # Lights      | 2.0  |