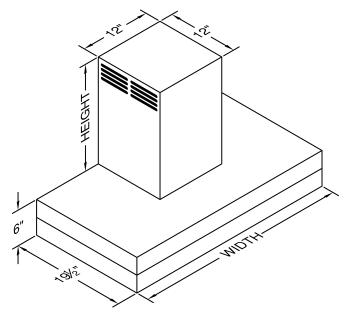

## **Dimensional Information**

| Width         | 30.0 |
|---------------|------|
| Depth         | 19.5 |
| Height        | 6.0  |
| CFM @ 0.0" SP | n/a  |
| Sones         | n/a  |
| Amps          | 3.2  |
| # Lights      | 2.0  |