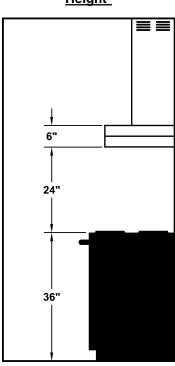

# Recommended Mounting Height\*

\*Exceeding recommended mounting height may compromise performance.