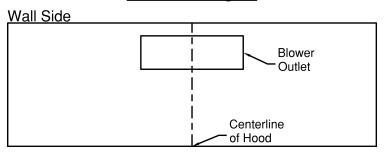

## **DUCT FREE WALL MOUNT RANGE HOOD SPECIFICATIONS**

#### CWEAH6-K30

Halogen lights. This model is not available with heat lamps. Shown with ARS duct cover (sold separately). ARS duct covers are available in 7', 8', 9' ceiling sizes.

## **Dimensional Information**

| Width         | 30.0 |
|---------------|------|
| Depth         | 19.5 |
| Height        | 6.0  |
| CFM @ 0.0" SP | n/a  |
| Sones         | n/a  |
| Amps          | 3.2  |
| # Lights      | 2.0  |



### **Connection Diagram**



(Top View)



(Front View)

# Recommended Mounting Height\*



\*Exceeding recommended mounting height may compromise performance.

## **Electrical/Mechanical Specifications For Blower Unit**

| Model      | Volts | Amps* | Hz   | RPM    | CFM<br>SP@0.0" | Equivalent CFM | CFM<br>SP@0.1" | CFM<br>SP@0.2" | CFM<br>SP@0.3" | Minimum Round Duct Size | Sones# |
|------------|-------|-------|------|--------|----------------|----------------|----------------|----------------|----------------|-------------------------|--------|
| K250 (ARS) | 115.0 | 2.2   | 60.0 | 1550.0 | n/a            | n/a            | n/a            | n/a            | n/a            | n/a                     | n/a    |

SPECIFICATIONS SUBJECT TO CHANGE WITHOUT NOTICE