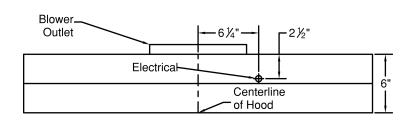

## **DUCT FREE WALL MOUNT RANGE HOOD SPECIFICATIONS**

#### CWEAH6-K30

Halogen lights. This model is not available with heat lamps. Shown with ARS duct cover (sold separately). ARS duct covers are available in 7', 8', 9' ceiling sizes.

## **Dimensional Information**

| Width         | 30.0 |
|---------------|------|
| Depth         | 19.5 |
| Height        | 6.0  |
| CFM @ 0.0" SP | n/a  |
| Sones         | n/a  |
| Amps          | 3.2  |
| # Lights      | 2.0  |



### **Connection Diagram**



(Top View)



(Front View)

# Recommended Mounting Height\*



\*Exceeding recommended mounting height may compromise performance.

## **Electrical/Mechanical Specifications For Blower Unit**

| Model      | Volts | Amps* | Hz   | RPM    | CFM<br>SP@0.0" | Equivalent CFM | CFM<br>SP@0.1" | CFM<br>SP@0.2" | CFM<br>SP@0.3" | Minimum Round Duct Size | Sones# |
|------------|-------|-------|------|--------|----------------|----------------|----------------|----------------|----------------|-------------------------|--------|
| K250 (ARS) | 115.0 | 2.2   | 60.0 | 1550.0 | n/a            | n/a            | n/a            | n/a            | n/a            | n/a                     | n/a    |

SPECIFICATIONS SUBJECT TO CHANGE WITHOUT NOTICE