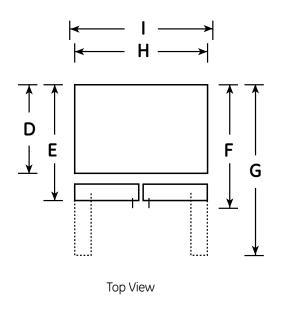

#### Dimensions and Installation Information (in inches)

| Overall<br>Dimensions | Height to top of door (in.) A                      | 70-1/2 |
|-----------------------|----------------------------------------------------|--------|
|                       | Height to top of hinge (in.) <b>B</b>              | 69-7/8 |
|                       | Height to top of case (in.) <b>C</b>               | 69     |
|                       | Case depth without door (in.) <b>D</b>             | 24-3/8 |
|                       | Case depth less door handle (in.) <b>E</b>         | 30-1/4 |
|                       | Case depth with door handle (in.) <b>F</b>         | 31-1/4 |
|                       | Depth with fresh food door open 90° (in.) <b>G</b> | 43-3/8 |
|                       | Width (in.) <b>H</b>                               | 35-3/4 |
|                       | Width with door open 90° inc. door handle (in.) I  | 44-3/4 |
| Air                   | Each side (in.)                                    | 1/8    |
|                       | Top (in.)                                          | 1      |
|                       | Back (in.)                                         | 2      |

Above illustration intended for dimensional reference only. Refer to photography for actual product appearance.