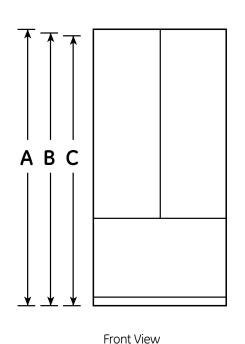

#### Dimensions and Installation Information (in inches)

| Overall<br>Dimensions | Height to top of door (in.) A                      | 70-1/2 |
|-----------------------|----------------------------------------------------|--------|
|                       | Height to top of hinge (in.) <b>B</b>              | 69-7/8 |
|                       | Height to top of case (in.) <b>C</b>               | 69     |
|                       | Case depth without door (in.) <b>D</b>             | 24-3/8 |
|                       | Case depth less door handle (in.) <b>E</b>         | 30-1/4 |
|                       | Case depth with door handle (in.) <b>F</b>         | 31-1/4 |
|                       | Depth with fresh food door open 90° (in.) <b>G</b> | 43-3/8 |
|                       | Width (in.) <b>H</b>                               | 35-3/4 |
|                       | Width with door open 90° inc. door handle (in.) I  | 44-3/4 |
| Air                   | Each side (in.)                                    | 1/8    |
|                       | Top (in.)                                          | 1      |
|                       | Back (in.)                                         | 2      |

Above illustration intended for dimensional reference only. Refer to photography for actual product appearance.