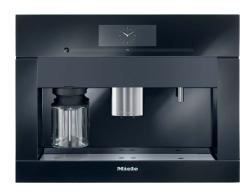

24" Whole Bean Plumbed Coffee System

CVA 6805 OBSW

### CVA 6805 OBSW Features:

- M Touch innovative and revolutionary controls are both easy to operate and navigate. An intuitive swipe of the screen will quickly lead you to your desired selection
- OneTouch function prepares two hot beverages in succession when pressing the button twice
- OneTouch for Two operation dispenses two cappuccino or latté macchiato drinks, coffee or espresso simultaneously
- CupSensor recognizes the rim of the cup and alters the spout accordingly
- EasyClick Milk System simply clicks the milk reservoir into and out of place at the front of the machine
- · Dishwasher-safe milk flask
- Automatic rinsing and cleaning programs
- Up to 10 user profiles
- The coffee pot function allows up to eight cups of coffee to be brewed at one time
- BrilliantLight
- Timer function
- Ground coffee chute for whole bean bypass
- · Removable brew unit for easy cleaning
- Plumbed water connection