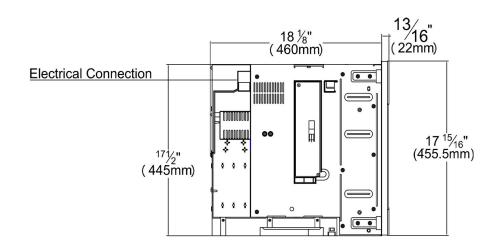

#### **PRODUCT VIEWS**

Front View

Side View

| SPECIFICATIONS                                  |                                                                                                                                                                                                                                                                                                                                    |
|-------------------------------------------------|------------------------------------------------------------------------------------------------------------------------------------------------------------------------------------------------------------------------------------------------------------------------------------------------------------------------------------|
| CVA 6805 OBSW — Item 29680520USA                |                                                                                                                                                                                                                                                                                                                                    |
| Overall Unit Width - Excluding Fascia Dimension | 21 <sup>7</sup> / <sub>16</sub> " (545 mm)                                                                                                                                                                                                                                                                                         |
| Overall Height - Excluding Fascia Dimension     | 17¹/₂" (445 mm)                                                                                                                                                                                                                                                                                                                    |
| Overall Unit Depth - Excluding Fascia Dimension | 18¹/₅" (460 mm)                                                                                                                                                                                                                                                                                                                    |
| Depth with Door Open                            | 41 <sup>1</sup> / <sub>2</sub> " (1054 mm)                                                                                                                                                                                                                                                                                         |
| Overall Fascia Dimensions                       | 23 $^{7}$ /16" (595 mm) W x 17 $^{15}$ /16" (455.5 mm) H x $^{13}$ /16" (22 mm) D                                                                                                                                                                                                                                                  |
| Built-In                                        |                                                                                                                                                                                                                                                                                                                                    |
| Minimum Cabinet Width                           | 22 <sup>1</sup> / <sub>16</sub> " (560 mm)                                                                                                                                                                                                                                                                                         |
| Minimum Cabinet Depth                           | 21 <sup>5</sup> / <sub>8</sub> " (550 mm)                                                                                                                                                                                                                                                                                          |
| Minimum Cabinet Opening Height                  | 17 <sup>11</sup> / <sub>16</sub> " (450 mm)                                                                                                                                                                                                                                                                                        |
| Minimum Base Support                            | 62 lbs                                                                                                                                                                                                                                                                                                                             |
| Additional Cut-outs Required                    | Venting and Plumbing:<br>19 <sup>11</sup> / <sub>16</sub> " (500 mm) x 1 <sup>9</sup> / <sub>16</sub> " (40 mm)<br>or 78 <sup>3</sup> / <sub>4</sub> " in <sup>2</sup> (200 cm <sup>2</sup> )                                                                                                                                      |
| Plumbing                                        | Do not Connect to Reverse<br>Osmosis (RO) System                                                                                                                                                                                                                                                                                   |
| Water Supply Requirements                       | Connect to a cold water supply only. Must be connected to a shut-off valve. The water shut-off valve must be accessible after installation. The water pressure must be between 14.5 psi (1 bar) and may not exceed 145 psi (10 bar). If the pressure is higher than 145 psi (10 bar), a pressure reducing valve must be installed. |
| Water Connection Line                           | <sup>3</sup> / <sub>4</sub> " BSP to <sup>3</sup> / <sub>6</sub> " Compression fitting is<br>supplied. Suitable 1/4" O.D flexible water line<br>or copper piping is not supplied. Maximum<br>water line length 4'11" (1.5 m).                                                                                                      |
| Electrical                                      |                                                                                                                                                                                                                                                                                                                                    |
| Electrical Requirements                         | 120V, 60Hz, 15A                                                                                                                                                                                                                                                                                                                    |
| Power Cord                                      | Molded NEMA 5-15A plug, 6 ft (1.8 m)                                                                                                                                                                                                                                                                                               |
| Shipping                                        |                                                                                                                                                                                                                                                                                                                                    |
| Shipping Weight                                 | 70 lbs                                                                                                                                                                                                                                                                                                                             |
| Shipping Dimensions                             | 23 <sup>5</sup> / <sub>8</sub> " W x 22 <sup>1</sup> / <sub>16</sub> " H x 26" L                                                                                                                                                                                                                                                   |
| Support                                         |                                                                                                                                                                                                                                                                                                                                    |
| Call Miele                                      | 800.843.7231                                                                                                                                                                                                                                                                                                                       |
|                                                 | 000.043.7231                                                                                                                                                                                                                                                                                                                       |
| Miele Website                                   | ⊕www.mieleusa.com                                                                                                                                                                                                                                                                                                                  |