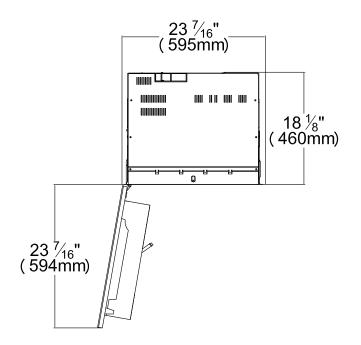

| SPECIFICATIONS                                  |                                                                                                                                                                                                                                                                                                                                    |
|-------------------------------------------------|------------------------------------------------------------------------------------------------------------------------------------------------------------------------------------------------------------------------------------------------------------------------------------------------------------------------------------|
| CVA 6805 OBSW — Item 29680520USA                |                                                                                                                                                                                                                                                                                                                                    |
| Overall Unit Width - Excluding Fascia Dimension | 21 <sup>7</sup> / <sub>16</sub> " (545 mm)                                                                                                                                                                                                                                                                                         |
| Overall Height - Excluding Fascia Dimension     | 17¹/₂" (445 mm)                                                                                                                                                                                                                                                                                                                    |
| Overall Unit Depth - Excluding Fascia Dimension | 18¹/₅" (460 mm)                                                                                                                                                                                                                                                                                                                    |
| Depth with Door Open                            | 41 <sup>1</sup> / <sub>2</sub> " (1054 mm)                                                                                                                                                                                                                                                                                         |
| Overall Fascia Dimensions                       | 23 $^{7}$ /16" (595 mm) W x 17 $^{15}$ /16" (455.5 mm) H x $^{13}$ /16" (22 mm) D                                                                                                                                                                                                                                                  |
| Built-In                                        |                                                                                                                                                                                                                                                                                                                                    |
| Minimum Cabinet Width                           | 22 <sup>1</sup> / <sub>16</sub> " (560 mm)                                                                                                                                                                                                                                                                                         |
| Minimum Cabinet Depth                           | 21 <sup>5</sup> / <sub>8</sub> " (550 mm)                                                                                                                                                                                                                                                                                          |
| Minimum Cabinet Opening Height                  | 17 <sup>11</sup> / <sub>16</sub> " (450 mm)                                                                                                                                                                                                                                                                                        |
| Minimum Base Support                            | 62 lbs                                                                                                                                                                                                                                                                                                                             |
| Additional Cut-outs Required                    | Venting and Plumbing:<br>19 <sup>11</sup> / <sub>16</sub> " (500 mm) x 1 <sup>9</sup> / <sub>16</sub> " (40 mm)<br>or 78 <sup>3</sup> / <sub>4</sub> " in <sup>2</sup> (200 cm <sup>2</sup> )                                                                                                                                      |
| Plumbing                                        | Do not Connect to Reverse<br>Osmosis (RO) System                                                                                                                                                                                                                                                                                   |
| Water Supply Requirements                       | Connect to a cold water supply only. Must be connected to a shut-off valve. The water shut-off valve must be accessible after installation. The water pressure must be between 14.5 psi (1 bar) and may not exceed 145 psi (10 bar). If the pressure is higher than 145 psi (10 bar), a pressure reducing valve must be installed. |
| Water Connection Line                           | <sup>3</sup> / <sub>4</sub> " BSP to <sup>3</sup> / <sub>6</sub> " Compression fitting is<br>supplied. Suitable 1/4" O.D flexible water line<br>or copper piping is not supplied. Maximum<br>water line length 4'11" (1.5 m).                                                                                                      |
| Electrical                                      |                                                                                                                                                                                                                                                                                                                                    |
| Electrical Requirements                         | 120V, 60Hz, 15A                                                                                                                                                                                                                                                                                                                    |
| Power Cord                                      | Molded NEMA 5-15A plug, 6 ft (1.8 m)                                                                                                                                                                                                                                                                                               |
| Shipping                                        |                                                                                                                                                                                                                                                                                                                                    |
| Shipping Weight                                 | 70 lbs                                                                                                                                                                                                                                                                                                                             |
| Shipping Dimensions                             | 23 <sup>5</sup> / <sub>8</sub> " W x 22 <sup>1</sup> / <sub>16</sub> " H x 26" L                                                                                                                                                                                                                                                   |
| Support                                         |                                                                                                                                                                                                                                                                                                                                    |
| Call Miele                                      | 800.843.7231                                                                                                                                                                                                                                                                                                                       |
|                                                 | 000.043.7231                                                                                                                                                                                                                                                                                                                       |
| Miele Website                                   | ⊕www.mieleusa.com                                                                                                                                                                                                                                                                                                                  |

### **PRODUCT VIEWS**

Rear View