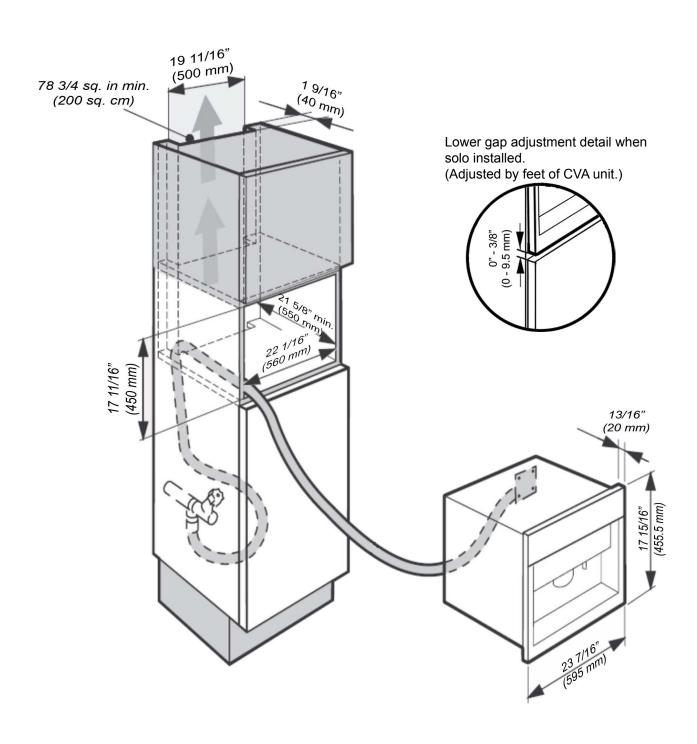

#### **INSTALLATION SPECIFICATIONS**

INSTALLATION IN COMBINATION WITH WARMING DRAWER

PLEASE NOTE: The vent cut out must only be at the top of the niche to prevent condensation inside the door and inner components that the customer can see when opening the door.

| SPECIFICATIONS                                  |                                                                                                                                                                                                                                                                                                                                    |
|-------------------------------------------------|------------------------------------------------------------------------------------------------------------------------------------------------------------------------------------------------------------------------------------------------------------------------------------------------------------------------------------|
| CVA 6805 OBSW — Item 29680520USA                |                                                                                                                                                                                                                                                                                                                                    |
| Overall Unit Width - Excluding Fascia Dimension | 21 <sup>7</sup> / <sub>16</sub> " (545 mm)                                                                                                                                                                                                                                                                                         |
| Overall Height - Excluding Fascia Dimension     | 17¹/₂" (445 mm)                                                                                                                                                                                                                                                                                                                    |
| Overall Unit Depth - Excluding Fascia Dimension | 18¹/₅" (460 mm)                                                                                                                                                                                                                                                                                                                    |
| Depth with Door Open                            | 41 <sup>1</sup> / <sub>2</sub> " (1054 mm)                                                                                                                                                                                                                                                                                         |
| Overall Fascia Dimensions                       | 23 $^{7}$ /16" (595 mm) W x 17 $^{15}$ /16" (455.5 mm) H x $^{13}$ /16" (22 mm) D                                                                                                                                                                                                                                                  |
| Built-In                                        |                                                                                                                                                                                                                                                                                                                                    |
| Minimum Cabinet Width                           | 22 <sup>1</sup> / <sub>16</sub> " (560 mm)                                                                                                                                                                                                                                                                                         |
| Minimum Cabinet Depth                           | 21 <sup>5</sup> / <sub>8</sub> " (550 mm)                                                                                                                                                                                                                                                                                          |
| Minimum Cabinet Opening Height                  | 17 <sup>11</sup> / <sub>16</sub> " (450 mm)                                                                                                                                                                                                                                                                                        |
| Minimum Base Support                            | 62 lbs                                                                                                                                                                                                                                                                                                                             |
| Additional Cut-outs Required                    | Venting and Plumbing:<br>19 <sup>11</sup> / <sub>16</sub> " (500 mm) x 1 <sup>9</sup> / <sub>16</sub> " (40 mm)<br>or 78 <sup>3</sup> / <sub>4</sub> " in <sup>2</sup> (200 cm <sup>2</sup> )                                                                                                                                      |
| Plumbing                                        | Do not Connect to Reverse<br>Osmosis (RO) System                                                                                                                                                                                                                                                                                   |
| Water Supply Requirements                       | Connect to a cold water supply only. Must be connected to a shut-off valve. The water shut-off valve must be accessible after installation. The water pressure must be between 14.5 psi (1 bar) and may not exceed 145 psi (10 bar). If the pressure is higher than 145 psi (10 bar), a pressure reducing valve must be installed. |
| Water Connection Line                           | <sup>3</sup> / <sub>4</sub> " BSP to <sup>3</sup> / <sub>6</sub> " Compression fitting is<br>supplied. Suitable 1/4" O.D flexible water line<br>or copper piping is not supplied. Maximum<br>water line length 4'11" (1.5 m).                                                                                                      |
| Electrical                                      |                                                                                                                                                                                                                                                                                                                                    |
| Electrical Requirements                         | 120V, 60Hz, 15A                                                                                                                                                                                                                                                                                                                    |
| Power Cord                                      | Molded NEMA 5-15A plug, 6 ft (1.8 m)                                                                                                                                                                                                                                                                                               |
| Shipping                                        |                                                                                                                                                                                                                                                                                                                                    |
| Shipping Weight                                 | 70 lbs                                                                                                                                                                                                                                                                                                                             |
| Shipping Dimensions                             | 23 <sup>5</sup> / <sub>8</sub> " W x 22 <sup>1</sup> / <sub>16</sub> " H x 26" L                                                                                                                                                                                                                                                   |
| Support                                         |                                                                                                                                                                                                                                                                                                                                    |
| Call Miele                                      | 800.843.7231                                                                                                                                                                                                                                                                                                                       |
|                                                 | 000.043.7231                                                                                                                                                                                                                                                                                                                       |
| Miele Website                                   | ⊕www.mieleusa.com                                                                                                                                                                                                                                                                                                                  |