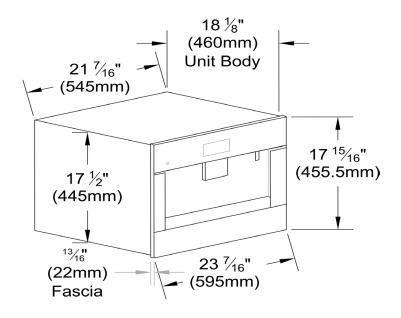

| SPECIFICATIONS                                  |                                                                                                                                                                                                                                                                                                                                    |
|-------------------------------------------------|------------------------------------------------------------------------------------------------------------------------------------------------------------------------------------------------------------------------------------------------------------------------------------------------------------------------------------|
| CVA 6805 OBSW — Item 29680520USA                |                                                                                                                                                                                                                                                                                                                                    |
| Overall Unit Width - Excluding Fascia Dimension | 21 <sup>7</sup> / <sub>16</sub> " (545 mm)                                                                                                                                                                                                                                                                                         |
| Overall Height - Excluding Fascia Dimension     | 17¹/₂" (445 mm)                                                                                                                                                                                                                                                                                                                    |
| Overall Unit Depth - Excluding Fascia Dimension | 18¹/₅" (460 mm)                                                                                                                                                                                                                                                                                                                    |
| Depth with Door Open                            | 41 <sup>1</sup> / <sub>2</sub> " (1054 mm)                                                                                                                                                                                                                                                                                         |
| Overall Fascia Dimensions                       | 23 $^{7}$ /16" (595 mm) W x 17 $^{15}$ /16" (455.5 mm) H x $^{13}$ /16" (22 mm) D                                                                                                                                                                                                                                                  |
| Built-In                                        |                                                                                                                                                                                                                                                                                                                                    |
| Minimum Cabinet Width                           | 22 <sup>1</sup> / <sub>16</sub> " (560 mm)                                                                                                                                                                                                                                                                                         |
| Minimum Cabinet Depth                           | 21 <sup>5</sup> / <sub>8</sub> " (550 mm)                                                                                                                                                                                                                                                                                          |
| Minimum Cabinet Opening Height                  | 17 <sup>11</sup> / <sub>16</sub> " (450 mm)                                                                                                                                                                                                                                                                                        |
| Minimum Base Support                            | 62 lbs                                                                                                                                                                                                                                                                                                                             |
| Additional Cut-outs Required                    | Venting and Plumbing:<br>19 <sup>11</sup> / <sub>16</sub> " (500 mm) x 1 <sup>9</sup> / <sub>16</sub> " (40 mm)<br>or 78 <sup>3</sup> / <sub>4</sub> " in <sup>2</sup> (200 cm <sup>2</sup> )                                                                                                                                      |
| Plumbing                                        | Do not Connect to Reverse<br>Osmosis (RO) System                                                                                                                                                                                                                                                                                   |
| Water Supply Requirements                       | Connect to a cold water supply only. Must be connected to a shut-off valve. The water shut-off valve must be accessible after installation. The water pressure must be between 14.5 psi (1 bar) and may not exceed 145 psi (10 bar). If the pressure is higher than 145 psi (10 bar), a pressure reducing valve must be installed. |
| Water Connection Line                           | <sup>3</sup> / <sub>4</sub> " BSP to <sup>3</sup> / <sub>6</sub> " Compression fitting is<br>supplied. Suitable 1/4" O.D flexible water line<br>or copper piping is not supplied. Maximum<br>water line length 4'11" (1.5 m).                                                                                                      |
| Electrical                                      |                                                                                                                                                                                                                                                                                                                                    |
| Electrical Requirements                         | 120V, 60Hz, 15A                                                                                                                                                                                                                                                                                                                    |
| Power Cord                                      | Molded NEMA 5-15A plug, 6 ft (1.8 m)                                                                                                                                                                                                                                                                                               |
| Shipping                                        |                                                                                                                                                                                                                                                                                                                                    |
| Shipping Weight                                 | 70 lbs                                                                                                                                                                                                                                                                                                                             |
| Shipping Dimensions                             | 23 <sup>5</sup> / <sub>8</sub> " W x 22 <sup>1</sup> / <sub>16</sub> " H x 26" L                                                                                                                                                                                                                                                   |
| Support                                         |                                                                                                                                                                                                                                                                                                                                    |
| Call Miele                                      | 800.843.7231                                                                                                                                                                                                                                                                                                                       |
|                                                 | 000.043.7231                                                                                                                                                                                                                                                                                                                       |
| Miele Website                                   | ⊕www.mieleusa.com                                                                                                                                                                                                                                                                                                                  |

#### **PRODUCT VIEWS**

Isometric View

Top View, Door Open