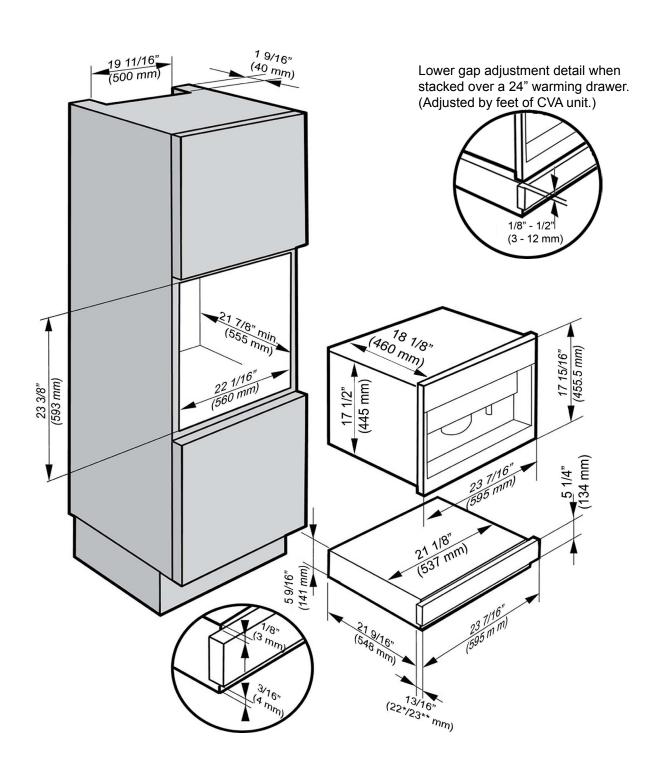

| SPECIFICATIONS                                  |                                                                                                                                                                                                                                                                                                                                    |
|-------------------------------------------------|------------------------------------------------------------------------------------------------------------------------------------------------------------------------------------------------------------------------------------------------------------------------------------------------------------------------------------|
| CVA 6805 OBSW — Item 29680520USA                |                                                                                                                                                                                                                                                                                                                                    |
| Overall Unit Width - Excluding Fascia Dimension | 21 <sup>7</sup> / <sub>16</sub> " (545 mm)                                                                                                                                                                                                                                                                                         |
| Overall Height - Excluding Fascia Dimension     | 17¹/₂" (445 mm)                                                                                                                                                                                                                                                                                                                    |
| Overall Unit Depth - Excluding Fascia Dimension | 18¹/₅" (460 mm)                                                                                                                                                                                                                                                                                                                    |
| Depth with Door Open                            | 41 <sup>1</sup> / <sub>2</sub> " (1054 mm)                                                                                                                                                                                                                                                                                         |
| Overall Fascia Dimensions                       | 23 $^{7}$ /16" (595 mm) W x 17 $^{15}$ /16" (455.5 mm) H x $^{13}$ /16" (22 mm) D                                                                                                                                                                                                                                                  |
| Built-In                                        |                                                                                                                                                                                                                                                                                                                                    |
| Minimum Cabinet Width                           | 22 <sup>1</sup> / <sub>16</sub> " (560 mm)                                                                                                                                                                                                                                                                                         |
| Minimum Cabinet Depth                           | 21 <sup>5</sup> / <sub>8</sub> " (550 mm)                                                                                                                                                                                                                                                                                          |
| Minimum Cabinet Opening Height                  | 17 <sup>11</sup> / <sub>16</sub> " (450 mm)                                                                                                                                                                                                                                                                                        |
| Minimum Base Support                            | 62 lbs                                                                                                                                                                                                                                                                                                                             |
| Additional Cut-outs Required                    | Venting and Plumbing:<br>19 <sup>11</sup> / <sub>16</sub> " (500 mm) x 1 <sup>9</sup> / <sub>16</sub> " (40 mm)<br>or 78 <sup>3</sup> / <sub>4</sub> " in <sup>2</sup> (200 cm <sup>2</sup> )                                                                                                                                      |
| Plumbing                                        | Do not Connect to Reverse<br>Osmosis (RO) System                                                                                                                                                                                                                                                                                   |
| Water Supply Requirements                       | Connect to a cold water supply only. Must be connected to a shut-off valve. The water shut-off valve must be accessible after installation. The water pressure must be between 14.5 psi (1 bar) and may not exceed 145 psi (10 bar). If the pressure is higher than 145 psi (10 bar), a pressure reducing valve must be installed. |
| Water Connection Line                           | <sup>3</sup> / <sub>4</sub> " BSP to <sup>3</sup> / <sub>6</sub> " Compression fitting is<br>supplied. Suitable 1/4" O.D flexible water line<br>or copper piping is not supplied. Maximum<br>water line length 4'11" (1.5 m).                                                                                                      |
| Electrical                                      |                                                                                                                                                                                                                                                                                                                                    |
| Electrical Requirements                         | 120V, 60Hz, 15A                                                                                                                                                                                                                                                                                                                    |
| Power Cord                                      | Molded NEMA 5-15A plug, 6 ft (1.8 m)                                                                                                                                                                                                                                                                                               |
| Shipping                                        |                                                                                                                                                                                                                                                                                                                                    |
| Shipping Weight                                 | 70 lbs                                                                                                                                                                                                                                                                                                                             |
| Shipping Dimensions                             | 23 <sup>5</sup> / <sub>8</sub> " W x 22 <sup>1</sup> / <sub>16</sub> " H x 26" L                                                                                                                                                                                                                                                   |
| Support                                         |                                                                                                                                                                                                                                                                                                                                    |
| Call Miele                                      | 800.843.7231                                                                                                                                                                                                                                                                                                                       |
|                                                 | 000.043.7231                                                                                                                                                                                                                                                                                                                       |
| Miele Website                                   | ⊕www.mieleusa.com                                                                                                                                                                                                                                                                                                                  |

#### **INSTALLATION SPECIFICATIONS**

INSTALLATION IN COMBINATION WITH WARMING DRAWER

PLEASE NOTE: The vent cut out must only be at the top of the niche to prevent condensation inside the door and inner components that the customer can see when opening the door.