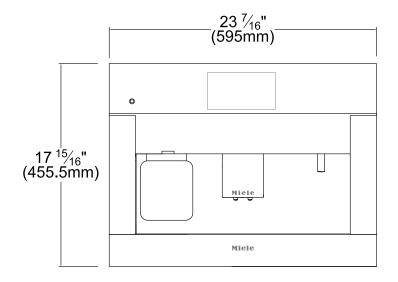

#### **PRODUCT VIEWS**

Front View

Side View

| SPECIFICATIONS                                  |                                                                                                                                                                                                                                                                                                                                    |
|-------------------------------------------------|------------------------------------------------------------------------------------------------------------------------------------------------------------------------------------------------------------------------------------------------------------------------------------------------------------------------------------|
| CVA 6805 OBSW — Item 29680520USA                |                                                                                                                                                                                                                                                                                                                                    |
| Overall Unit Width - Excluding Fascia Dimension | 21 <sup>7</sup> / <sub>16</sub> " (545 mm)                                                                                                                                                                                                                                                                                         |
| Overall Height - Excluding Fascia Dimension     | 17¹/₂" (445 mm)                                                                                                                                                                                                                                                                                                                    |
| Overall Unit Depth - Excluding Fascia Dimension | 18¹/₅" (460 mm)                                                                                                                                                                                                                                                                                                                    |
| Depth with Door Open                            | 41 <sup>1</sup> / <sub>2</sub> " (1054 mm)                                                                                                                                                                                                                                                                                         |
| Overall Fascia Dimensions                       | 23 $^{7}$ /16" (595 mm) W x 17 $^{15}$ /16" (455.5 mm) H x $^{13}$ /16" (22 mm) D                                                                                                                                                                                                                                                  |
| Built-In                                        |                                                                                                                                                                                                                                                                                                                                    |
| Minimum Cabinet Width                           | 22 <sup>1</sup> / <sub>16</sub> " (560 mm)                                                                                                                                                                                                                                                                                         |
| Minimum Cabinet Depth                           | 21 <sup>5</sup> / <sub>8</sub> " (550 mm)                                                                                                                                                                                                                                                                                          |
| Minimum Cabinet Opening Height                  | 17 <sup>11</sup> / <sub>16</sub> " (450 mm)                                                                                                                                                                                                                                                                                        |
| Minimum Base Support                            | 62 lbs                                                                                                                                                                                                                                                                                                                             |
| Additional Cut-outs Required                    | Venting and Plumbing:<br>19 <sup>11</sup> / <sub>16</sub> " (500 mm) x 1 <sup>9</sup> / <sub>16</sub> " (40 mm)<br>or 78 <sup>3</sup> / <sub>4</sub> " in <sup>2</sup> (200 cm <sup>2</sup> )                                                                                                                                      |
| Plumbing                                        | Do not Connect to Reverse<br>Osmosis (RO) System                                                                                                                                                                                                                                                                                   |
| Water Supply Requirements                       | Connect to a cold water supply only. Must be connected to a shut-off valve. The water shut-off valve must be accessible after installation. The water pressure must be between 14.5 psi (1 bar) and may not exceed 145 psi (10 bar). If the pressure is higher than 145 psi (10 bar), a pressure reducing valve must be installed. |
| Water Connection Line                           | <sup>3</sup> / <sub>4</sub> " BSP to <sup>3</sup> / <sub>6</sub> " Compression fitting is<br>supplied. Suitable 1/4" O.D flexible water line<br>or copper piping is not supplied. Maximum<br>water line length 4'11" (1.5 m).                                                                                                      |
| Electrical                                      |                                                                                                                                                                                                                                                                                                                                    |
| Electrical Requirements                         | 120V, 60Hz, 15A                                                                                                                                                                                                                                                                                                                    |
| Power Cord                                      | Molded NEMA 5-15A plug, 6 ft (1.8 m)                                                                                                                                                                                                                                                                                               |
| Shipping                                        |                                                                                                                                                                                                                                                                                                                                    |
| Shipping Weight                                 | 70 lbs                                                                                                                                                                                                                                                                                                                             |
| Shipping Dimensions                             | 23 <sup>5</sup> / <sub>8</sub> " W x 22 <sup>1</sup> / <sub>16</sub> " H x 26" L                                                                                                                                                                                                                                                   |
| Support                                         |                                                                                                                                                                                                                                                                                                                                    |
| Call Miele                                      | 800.843.7231                                                                                                                                                                                                                                                                                                                       |
|                                                 | 000.043.7231                                                                                                                                                                                                                                                                                                                       |
| Miele Website                                   | ⊕www.mieleusa.com                                                                                                                                                                                                                                                                                                                  |