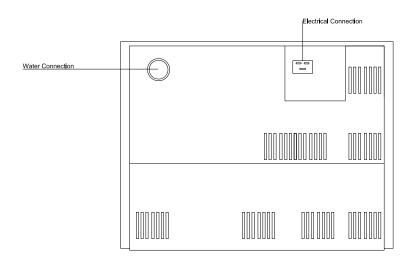

### **PRODUCT VIEWS**

Rear View

| SPECIFICATIONS                                  |                                                                                                                                                                                                                                                                                                                                    |
|-------------------------------------------------|------------------------------------------------------------------------------------------------------------------------------------------------------------------------------------------------------------------------------------------------------------------------------------------------------------------------------------|
| CVA 6805 OBSW — Item 29680520USA                |                                                                                                                                                                                                                                                                                                                                    |
| Overall Unit Width - Excluding Fascia Dimension | 21 <sup>7</sup> / <sub>16</sub> " (545 mm)                                                                                                                                                                                                                                                                                         |
| Overall Height - Excluding Fascia Dimension     | 17¹/₂" (445 mm)                                                                                                                                                                                                                                                                                                                    |
| Overall Unit Depth - Excluding Fascia Dimension | 18¹/₅" (460 mm)                                                                                                                                                                                                                                                                                                                    |
| Depth with Door Open                            | 41 <sup>1</sup> / <sub>2</sub> " (1054 mm)                                                                                                                                                                                                                                                                                         |
| Overall Fascia Dimensions                       | 23 $^{7}$ /16" (595 mm) W x 17 $^{15}$ /16" (455.5 mm) H x $^{13}$ /16" (22 mm) D                                                                                                                                                                                                                                                  |
| Built-In                                        |                                                                                                                                                                                                                                                                                                                                    |
| Minimum Cabinet Width                           | 22 <sup>1</sup> / <sub>16</sub> " (560 mm)                                                                                                                                                                                                                                                                                         |
| Minimum Cabinet Depth                           | 21 <sup>5</sup> / <sub>8</sub> " (550 mm)                                                                                                                                                                                                                                                                                          |
| Minimum Cabinet Opening Height                  | 17 <sup>11</sup> / <sub>16</sub> " (450 mm)                                                                                                                                                                                                                                                                                        |
| Minimum Base Support                            | 62 lbs                                                                                                                                                                                                                                                                                                                             |
| Additional Cut-outs Required                    | Venting and Plumbing:<br>19 <sup>11</sup> / <sub>16</sub> " (500 mm) x 1 <sup>9</sup> / <sub>16</sub> " (40 mm)<br>or 78 <sup>3</sup> / <sub>4</sub> " in <sup>2</sup> (200 cm <sup>2</sup> )                                                                                                                                      |
| Plumbing                                        | Do not Connect to Reverse<br>Osmosis (RO) System                                                                                                                                                                                                                                                                                   |
| Water Supply Requirements                       | Connect to a cold water supply only. Must be connected to a shut-off valve. The water shut-off valve must be accessible after installation. The water pressure must be between 14.5 psi (1 bar) and may not exceed 145 psi (10 bar). If the pressure is higher than 145 psi (10 bar), a pressure reducing valve must be installed. |
| Water Connection Line                           | <sup>3</sup> / <sub>4</sub> " BSP to <sup>3</sup> / <sub>6</sub> " Compression fitting is<br>supplied. Suitable 1/4" O.D flexible water line<br>or copper piping is not supplied. Maximum<br>water line length 4'11" (1.5 m).                                                                                                      |
| Electrical                                      |                                                                                                                                                                                                                                                                                                                                    |
| Electrical Requirements                         | 120V, 60Hz, 15A                                                                                                                                                                                                                                                                                                                    |
| Power Cord                                      | Molded NEMA 5-15A plug, 6 ft (1.8 m)                                                                                                                                                                                                                                                                                               |
| Shipping                                        |                                                                                                                                                                                                                                                                                                                                    |
| Shipping Weight                                 | 70 lbs                                                                                                                                                                                                                                                                                                                             |
| Shipping Dimensions                             | 23 <sup>5</sup> / <sub>8</sub> " W x 22 <sup>1</sup> / <sub>16</sub> " H x 26" L                                                                                                                                                                                                                                                   |
| Support                                         |                                                                                                                                                                                                                                                                                                                                    |
| Call Miele                                      | 800.843.7231                                                                                                                                                                                                                                                                                                                       |
|                                                 | 000.043.7231                                                                                                                                                                                                                                                                                                                       |
| Miele Website                                   | ⊕www.mieleusa.com                                                                                                                                                                                                                                                                                                                  |