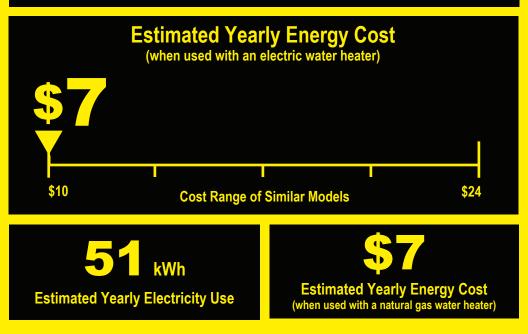

**U.S.** Government

Federal law prohibits removal of this label before consumer purchase.

Clothes Washer Capacity Class: Compact

Avanti Products LLC Model CTW14X0W-IS Capacity (tub volume): 1.38 cubic feet

Compare ONLY to other labels with yellow numbers. Labels with yellow numbers are based on the same test procedures.

- Your cost will depend on your utility rates and use.
- Cost range based only on compact capacity models.
- Estimated operating cost based on six wash loads a week and a national average electricity cost of 12 cents per kWh and natural gas cost of \$1.09 per therm.