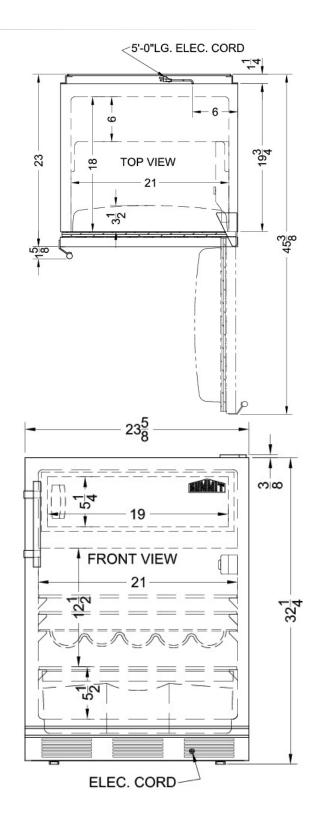

## CT663B

32.63" x 23.63" x 23.0" (H x W x D)

Freestanding counter height refrigerator-freezer for residential use, cycle defrost with deluxe interior and black finish

## Highlights:

Over 5 cu.ft. of storage capacity in a perfectly sized 24" footprint

Deluxe interior with glass shelves, door storage, and a scalloped wine shelf

Improved temperature performance with our unique dual evaporator cooling

Zero degree freezer compartment

| Slim counter height dimensions | Ideal 24" footprint offers full 5.1 cu.ft. storage capacity in a slim fit                                                                                  |  |
|--------------------------------|------------------------------------------------------------------------------------------------------------------------------------------------------------|--|
| Dual evaporator                | Our unique and efficient design separately cools the refrigerator while maintaining zero degrees in the freezer with two evaporators                       |  |
| Zero degree freezer            | freezer Frozen food and ice cream stay safe and freezer burn-free in the low temperature freezer compartment                                               |  |
| Cycle defrost                  | This system utilizes user-friendly automatic defrost operation in the fresh food section and efficient manual defrost operation in the freezer compartment |  |
| Adjustable glass shelves       | Rearrange your refrigerator space to accommodate all shapes and sizes or remove shelves for a simple clean-up                                              |  |
| Door storage                   | Store tall bottles and condiments right on the door for convenient access                                                                                  |  |
| Fruit and vegetable crisper    | Get the longest life and best taste out of produce by storing it in a convenient slide drawer                                                              |  |
| Wine shelf                     | Removable scalloped wine shelf is included to store champagne and wine bottles                                                                             |  |
| Hidden evaporator              | Cold wall design with hidden evaporator creates a seamless, easy to clean interior                                                                         |  |
| Interior light                 | Automatically illuminates when you open the door                                                                                                           |  |