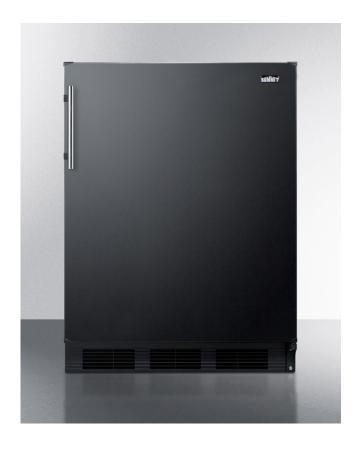

## CT663B

32.63" x 23.63" x 23.0" (H x W x D)

Freestanding counter height refrigerator-freezer for residential use, cycle defrost with deluxe interior and black finish

## Highlights:

Over 5 cu.ft. of storage capacity in a perfectly sized 24" footprint

Deluxe interior with glass shelves, door storage, and a scalloped wine shelf

Improved temperature performance with our unique dual evaporator cooling