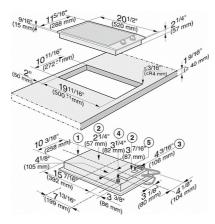

### CombiSets with two burners

CS 1012-1 G (Installation drawing) - USA

- Appliance front
   Installation height
   Property of the property of t