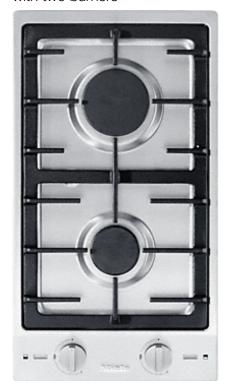

## CombiSets with two burners

- Professional design Stainless steel trough, 11 3/8 (288)Inch wide
- Particularly versatile 1 medium burner and 1 large burner
- Optimal single-handed operation via rotary dials and QuickStart
- Particularly convenient -in operation and residual heat indicator
- Extremely safe GasStop&Restart function

EAN: 4002515017654 / material number: 09026740

| Type of heating                                                                                                                                                                                                                                                                                                                                                                        |                                                                                     |
|----------------------------------------------------------------------------------------------------------------------------------------------------------------------------------------------------------------------------------------------------------------------------------------------------------------------------------------------------------------------------------------|-------------------------------------------------------------------------------------|
| Fuel type                                                                                                                                                                                                                                                                                                                                                                              | Gas                                                                                 |
| Design                                                                                                                                                                                                                                                                                                                                                                                 |                                                                                     |
| Stainless steel trough                                                                                                                                                                                                                                                                                                                                                                 | •                                                                                   |
| Miele logo embossed in stainless steel                                                                                                                                                                                                                                                                                                                                                 | •                                                                                   |
| Cast iron pot rest (matte black enameled)                                                                                                                                                                                                                                                                                                                                              | •                                                                                   |
| Ring features                                                                                                                                                                                                                                                                                                                                                                          |                                                                                     |
| No. of rings                                                                                                                                                                                                                                                                                                                                                                           | 2                                                                                   |
| Ring                                                                                                                                                                                                                                                                                                                                                                                   |                                                                                     |
| Position                                                                                                                                                                                                                                                                                                                                                                               | front center                                                                        |
| Туре                                                                                                                                                                                                                                                                                                                                                                                   | Standard burner                                                                     |
| Max. rating in W                                                                                                                                                                                                                                                                                                                                                                       | 1600                                                                                |
| Position                                                                                                                                                                                                                                                                                                                                                                               | rear center                                                                         |
| Type                                                                                                                                                                                                                                                                                                                                                                                   | Ultra high-speed burner                                                             |
| Max. rating in W                                                                                                                                                                                                                                                                                                                                                                       | 3000                                                                                |
| Control panel                                                                                                                                                                                                                                                                                                                                                                          |                                                                                     |
| Operation via knobs                                                                                                                                                                                                                                                                                                                                                                    | •                                                                                   |
| oporation via timose                                                                                                                                                                                                                                                                                                                                                                   |                                                                                     |
| QuickStart                                                                                                                                                                                                                                                                                                                                                                             | •                                                                                   |
|                                                                                                                                                                                                                                                                                                                                                                                        | •                                                                                   |
| QuickStart                                                                                                                                                                                                                                                                                                                                                                             | •                                                                                   |
| QuickStart Safety                                                                                                                                                                                                                                                                                                                                                                      | •                                                                                   |
| QuickStart Safety GasStop & ReStart                                                                                                                                                                                                                                                                                                                                                    | 11 3/8 (288)                                                                        |
| QuickStart Safety GasStop & ReStart Technical data                                                                                                                                                                                                                                                                                                                                     | 11 3/8 (288)<br>2 7/8 (73)                                                          |
| QuickStart Safety GasStop & ReStart Technical data Dimensions in in. (width)                                                                                                                                                                                                                                                                                                           | ·                                                                                   |
| QuickStart  Safety  GasStop & ReStart  Technical data  Dimensions in in. (width)  Dimensions (height) in in.(mm)  Dimensions (depth) in in.(mm)  Built-in height with mains connection box in in.(mm)                                                                                                                                                                                  | 2 7/8 (73)                                                                          |
| QuickStart  Safety GasStop & ReStart  Technical data Dimensions in in. (width) Dimensions (height) in in.(mm) Dimensions (depth) in in.(mm) Built-in height with mains connection box in in.(mm) Cutout dimensions in in. (width) with proud-mounted installation                                                                                                                      | 2 7/8 (73)<br>20 1/2 (520)                                                          |
| QuickStart Safety GasStop & ReStart Technical data Dimensions in in. (width) Dimensions (height) in in.(mm) Dimensions (depth) in in.(mm) Built-in height with mains connection box in in.(mm) Cutout dimensions in in. (width) with proud-mounted                                                                                                                                     | 2 7/8 (73)<br>20 1/2 (520)<br>4 1/4 (106)                                           |
| QuickStart  Safety  GasStop & ReStart  Technical data  Dimensions in in. (width)  Dimensions (height) in in.(mm)  Dimensions (depth) in in.(mm)  Built-in height with mains connection box in in.(mm)  Cutout dimensions in in. (width) with proud-mounted installation  Cutout dimensions in in. (depth) with proud-mounted                                                           | 2 7/8 (73)<br>20 1/2 (520)<br>4 1/4 (106)<br>10 3/4 (272)                           |
| QuickStart  Safety  GasStop & ReStart  Technical data  Dimensions in in. (width)  Dimensions (height) in in.(mm)  Dimensions (depth) in in.(mm)  Built-in height with mains connection box in in.(mm)  Cutout dimensions in in. (width) with proud-mounted installation  Cutout dimensions in in. (depth) with proud-mounted installation                                              | 2 7/8 (73)<br>20 1/2 (520)<br>4 1/4 (106)<br>10 3/4 (272)<br>19 3/4 (500)           |
| QuickStart  Safety  GasStop & ReStart  Technical data  Dimensions in in. (width)  Dimensions (height) in in.(mm)  Dimensions (depth) in in.(mm)  Built-in height with mains connection box in in.(mm)  Cutout dimensions in in. (width) with proud-mounted installation  Cutout dimensions in in. (depth) with proud-mounted installation  Weight in lbs. (kg)                         | 2 7/8 (73)<br>20 1/2 (520)<br>4 1/4 (106)<br>10 3/4 (272)<br>19 3/4 (500)<br>17 (8) |
| QuickStart  Safety  GasStop & ReStart  Technical data  Dimensions in in. (width)  Dimensions (height) in in.(mm)  Dimensions (depth) in in.(mm)  Built-in height with mains connection box in in.(mm)  Cutout dimensions in in. (width) with proud-mounted installation  Cutout dimensions in in. (depth) with proud-mounted installation  Weight in lbs. (kg)  Power cord length in m | 2 7/8 (73)<br>20 1/2 (520)<br>4 1/4 (106)<br>10 3/4 (272)<br>19 3/4 (500)<br>17 (8) |