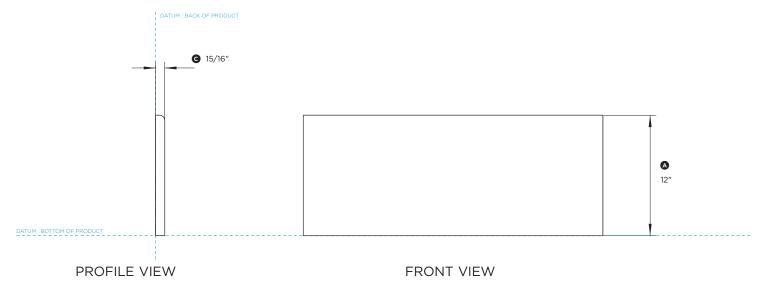

#### BGCV2-1230

(refer page 2 for metric measurements)

| Product Dimensions           | in      |
|------------------------------|---------|
| Overall height of backguard  | 12"     |
| Overall width of backguard   | 29 7/8" |
| © Overall depth of backguard | 15/16"  |