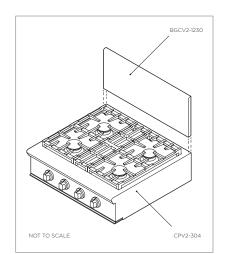

## DATA SHEET 30" Professional Cooktop Backguard

Model no:

#### BGCV2-1230

(refer page 2 for metric measurements)

| Product Dimensions           | in      |
|------------------------------|---------|
| Overall height of backguard  | 12"     |
| Overall width of backguard   | 29 7/8" |
| © Overall depth of backguard | 15/16"  |