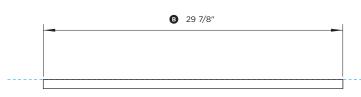

#### BGCV2-1230

(refer page 2 for metric measurements)

| Product Dimensions           | in      |
|------------------------------|---------|
| Overall height of backguard  | 12"     |
| Overall width of backguard   | 29 7/8" |
| © Overall depth of backguard | 15/16"  |