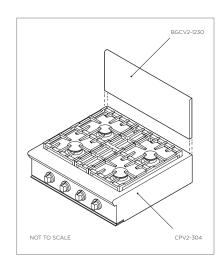

## DATA SHEET 30" Professional Cooktop Backguard

Model no:

DATUM : BACK OF PRODUCT

#### BGCV2-1230

(refer page 1 for imperial measurements)

| Product Dimensions           |     |
|------------------------------|-----|
| Overall height of backguard  | 306 |
| Overall width of backguard   | 759 |
| © Overall depth of backguard |     |