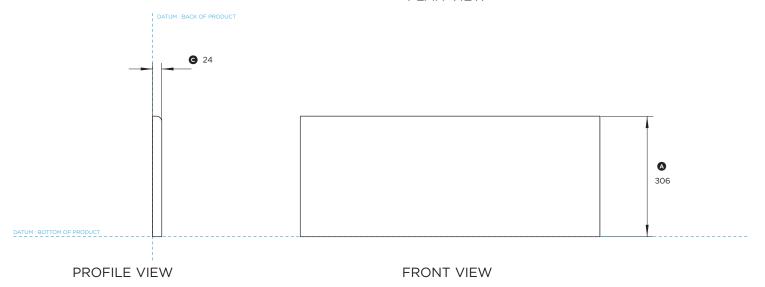

## DATA SHEET 30" Professional Cooktop Backguard

Model no:

DATUM : BACK OF PRODUCT

#### BGCV2-1230

(refer page 1 for imperial measurements)

| Product Dimensions           |     |
|------------------------------|-----|
| Overall height of backguard  | 306 |
| Overall width of backguard   | 759 |
| © Overall depth of backguard |     |