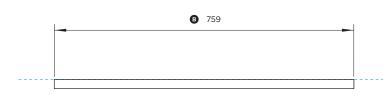

#### BGCV2-1230

(refer page 1 for imperial measurements)

| Product Dimensions           |     |
|------------------------------|-----|
| Overall height of backguard  | 306 |
| Overall width of backguard   | 759 |
| © Overall depth of backguard |     |

PLAN VIEW