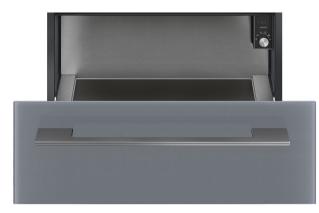

# AESTHETIC

Color: Silver • Finishing: Silver • Aesthetic: Linea • Material: Glass • Glass: Stopsol • Front panel: Full-glass • Handle: Linea

#### CONTROLS

Control setting type: Control knobs • No. of controls: 1 • Control color: Stainless steel effect