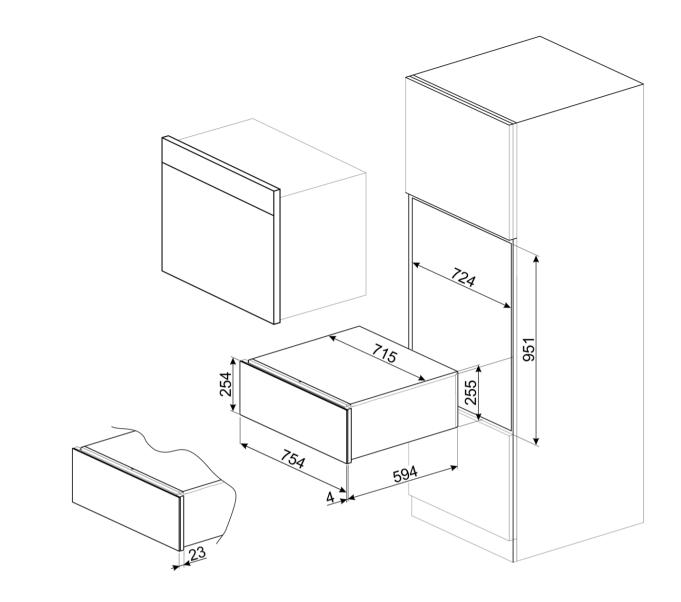

6

# AESTHETIC

Color: Silver • Finishing: Silver • Aesthetic: Linea • Material: Glass • Glass: Stopsol • Front panel: Full-glass • Handle: Linea

#### **PROGRAMS / FUNCTIONS**

Keep warm: Yes • Warming drawer: Yes • Defrost: Yes • Dish warmer: Yes • Proof: Yes • Mug warmer: Yes

#### CONTROLS

Control setting type: Control knobs • No. of controls: 1 • Control color: Stainless steel effect

#### **TECHNICAL FEATURES**

Capacity: 56 l • Opening mechanism: With handle • Base material: Stainless steel • Max weight allowance: 15 kg • Maximum drawer loading weight: 235 kg • Included accessories: Rack, Silicone antislip mat

# **ELECTRICAL CONNECTION**

Nominal power: 800 W • Voltage: 115 V • Frequency (Hz): 60 Hz

## LOGISTIC INFORMATION

Width: 28 1/8 " • Depth: 24 7/16 " • Height: 10 1/16 "