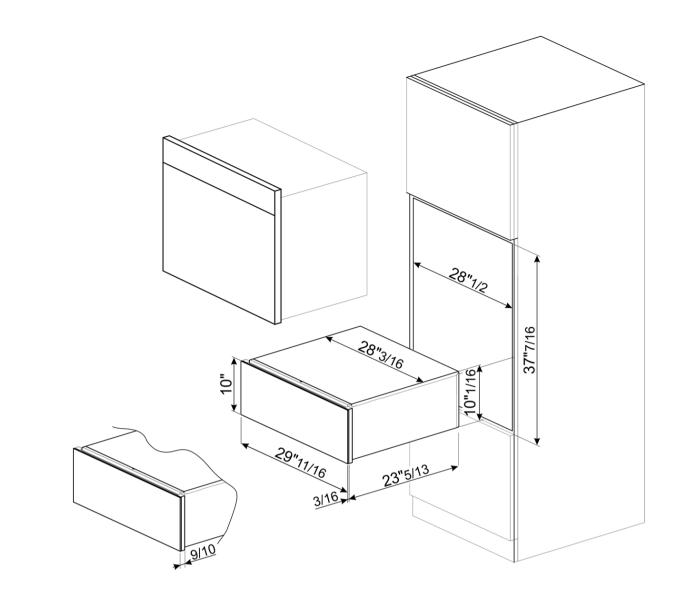

# AESTHETIC

Color: Silver • Finishing: Silver • Aesthetic: Linea • Material: Glass • Glass: Stopsol • Front panel: Full-glass • Handle: Linea

#### **PROGRAMS / FUNCTIONS**

Keep warm: Yes • Warming drawer: Yes • Defrost: Yes • Dish warmer: Yes • Proof: Yes • Mug warmer: Yes

#### CONTROLS

Control setting type: Control knobs • No. of controls: 1 • Control color: Stainless steel effect

#### **TECHNICAL FEATURES**

Capacity: 56 l • Opening mechanism: With handle • Base material: Stainless steel • Max weight allowance: 15 kg • Maximum drawer loading weight: 235 kg • Included accessories: Rack, Silicone antislip mat

# **ELECTRICAL CONNECTION**

Nominal power: 800 W • Voltage: 115 V • Frequency (Hz): 60 Hz

## LOGISTIC INFORMATION

Width: 28 1/8 " • Depth: 24 7/16 " • Height: 10 1/16 "