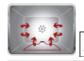

#### Convection:

This combination completes cooking more quickly of foods that are ready on the surface, but require more cooking inside, without further browning. For Gas Oven: Convection with lower elements: The fan is added to the gas burner to distribute the heat quickly and evenly throughout the oven cavity, avoiding flavour transfer when cooking a number of different dishes at the same time.