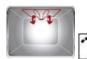

#### **Broiler:**

For rapid cooking and browning of foods. Best results can be obtained by using the top shelf for small items, the lower shelves for larger ones, such as chops or sausages. For half grill heat is generated only at the centre of the element, so is ideal for smaller quantities.