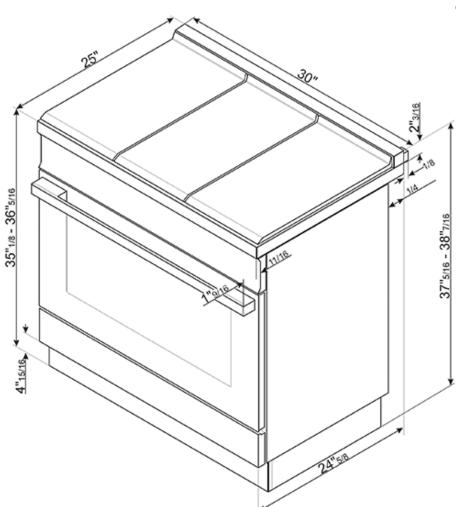

## Portofino

Portofino Pro-Style All-Gas Range, Black, 30" X 25"

EAN13: 8017709270285 PORTOFINO STYLE

Stainless steel control knobs

Soft Close oven door

Full-width continuous grates

Storage compartment

GAS OVEN: