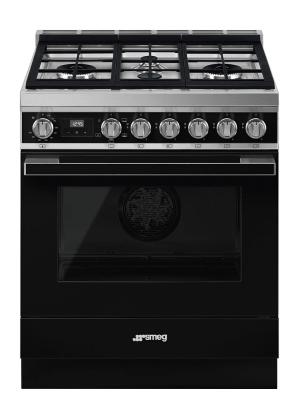

## Portofino

Portofino Pro-Style All-Gas Range, Black, 30" X 25"

EAN13: 8017709270285 PORTOFINO STYLE

Stainless steel control knobs

Soft Close oven door

Full-width continuous grates

Storage compartment

GAS OVEN:

3 cooking modes

Programmable timer with touch display

Adjustable thermostat 120° - 500° F

Air-cooled triple-glazed removable door

Removable inner glass for easy cleaning

Oven capacity: 3.6 cu ft

EverClean enameled interior cavity

4 shelf positions

2 halogen oven lights

GAS RANGETOP:

4 gas burners

Diamond configuration burner layout

Center-rear: 4,500 BTUs Center-front: 8,000 BTUs

Right super burner: 20,000 BTUs

Left double-inset super burner: 20,000 BTUs

Heavy-duty cast-iron grates

Automatic electric ignition

LP gas conversion kit included

SAFETY:

Gas safety valves

Air-cooled door to prevent overheating

Connected load nominal power: 200W - 2 Amps

Voltage rating: 120V 60Hz

## ACCESSORIES INCLUDED:

1 wok ring

1 deep oven tray

1 partial-extraction telescopic guide

2 chrome shelves

1 black toe kick