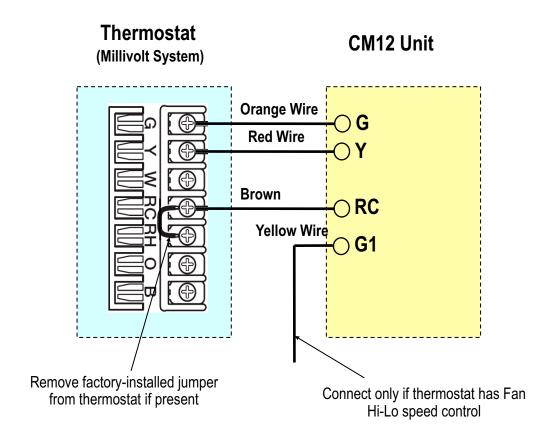

#### **Preparation for Thermostat Connection**

1. Use with a single stage wall thermostat (Millivolt-System).

- 2. Set the wall thermostat to cooling system mode, since most wall thermostats are designed for both heating and cooling.
- Prepare the wire harness for connection from the unit to the thermostat.
   The recommended wire size is: 16-26 AWG.
   Wire type: Thermostat cable/ solid wire.
- Identify the thermostat connectors labeled G, G1, Y, and RC. G (Fan on/off), G1 (Fan speed HI/LO), Y (cooling on/off), and RC (Cooling Transfer-Common).

| Wall Thermostat Connector<br>Name | CM12 WIRES |        | Function    |
|-----------------------------------|------------|--------|-------------|
|                                   | Label Name | Color  | Function    |
| RC                                | RC         | Brown  | Common      |
| Y                                 | Y          | Red    | Cool On/Off |
| G                                 | G          | Orange | Fan On/Off  |
| G1                                | G1         | Yellow | Fan Hi/Low  |