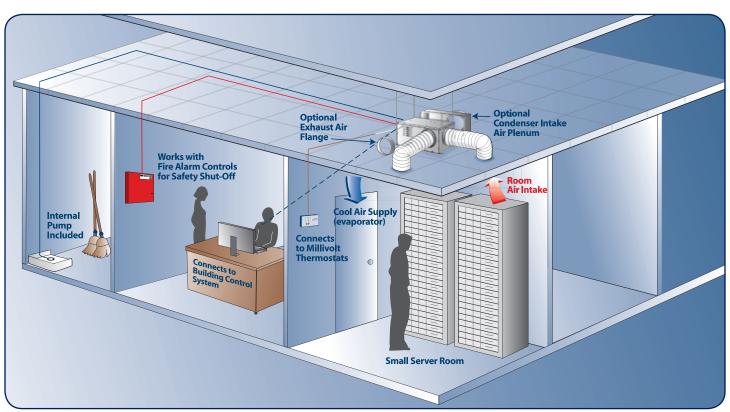

## The Only Spot Cooler with its Footprint on the Ceiling

The ceiling-mounted CM12 packaged air conditioning unit provides a quick and easy cooling solution for the most critical hot spots.

- 10,500 Btu/h at 80°F 50% RH (Evaporator) 95°F 40% RH (Condenser)
- 13,000 Btu/h at 95°F 60% RH
- 115V, 15 amps no special electric required
- No floor space needed
- Can fit into tight ceiling spaces