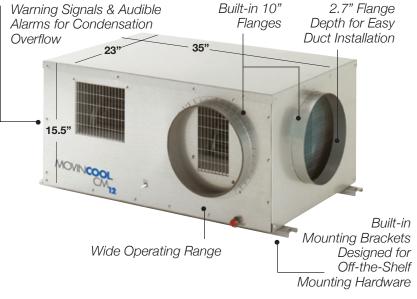

## The Only Spot Cooler with its Footprint on the Ceiling

The ceiling-mounted CM12 packaged air conditioning unit provides a quick and easy cooling solution for the most critical hot spots.

- 10,500 Btu/h at 80°F 50% RH (Evaporator) 95°F 40% RH (Condenser)
- 13,000 Btu/h at 95°F 60% RH
- 115V, 15 amps no special electric required
- No floor space needed
- Can fit into tight ceiling spaces

## SPECIFICATIONS CM12

| Cooling Capacity (BTU)          | 10,500            |
|---------------------------------|-------------------|
| Air Flow (CFM) (High/Low)       | 324 CFM / 228 CFM |
| Voltage                         | 115/1             |
| Min-Max Voltage                 | 105-125           |
| Power Consumption (kW)          | 1.23              |
| Current Consumption (AMPS)      | 11.9              |
| Circuit Breaker Size (AMPS)     | 15                |
| Weight (Net Weight/Shipping Wt) | 121/140           |
|                                 |                   |