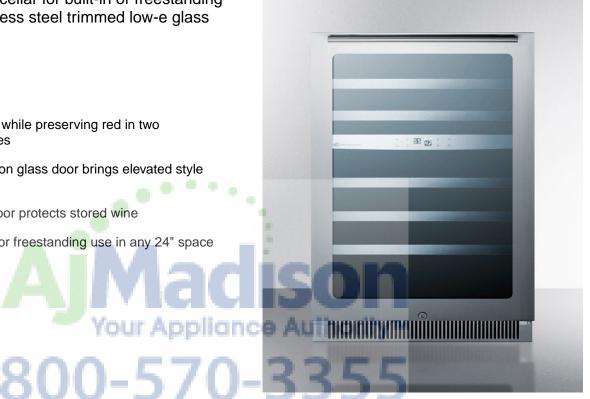

## CL24WC2

## 34.5" x 23.88" x 23.38" (H x W x D)

46 bottle dual zone wine cellar for built-in or freestanding use, with seamless stainless steel trimmed low-e glass door

Highlights:

Chill white and sparkling wine while preserving red in two independent temperature zones

Seamless stainless steel trim on glass door brings elevated style under the counter

Energy efficient low-e glass door protects stored wine

Flexible design allows built-in or freestanding use in any 24" space