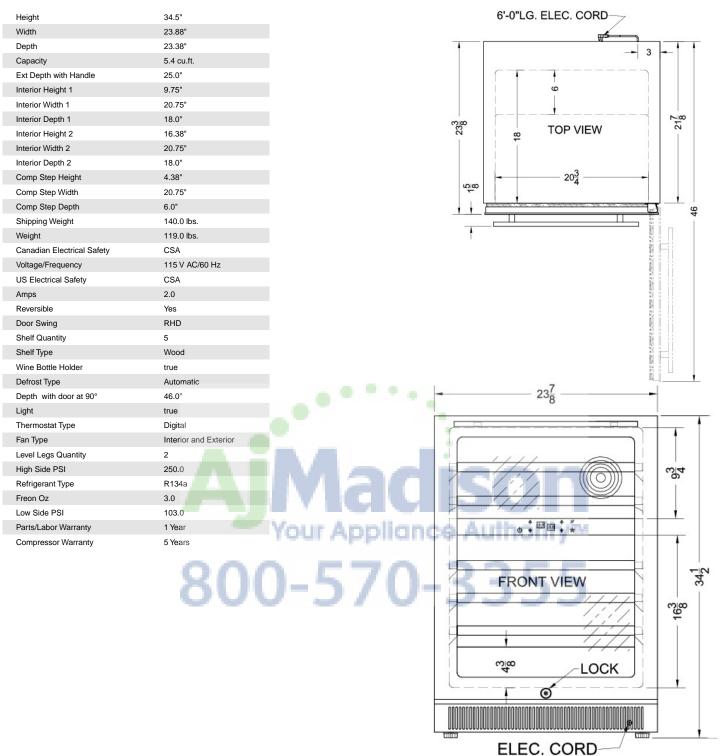

## CL24WC2 Specifications:

Summit Appliance Division, Felix Storch, Inc. 770 Garrison Ave • Bronx, NY 10474 Phone: 718-893-3900 • Fax: 718-842-3093 Email: info@summitappliance.com