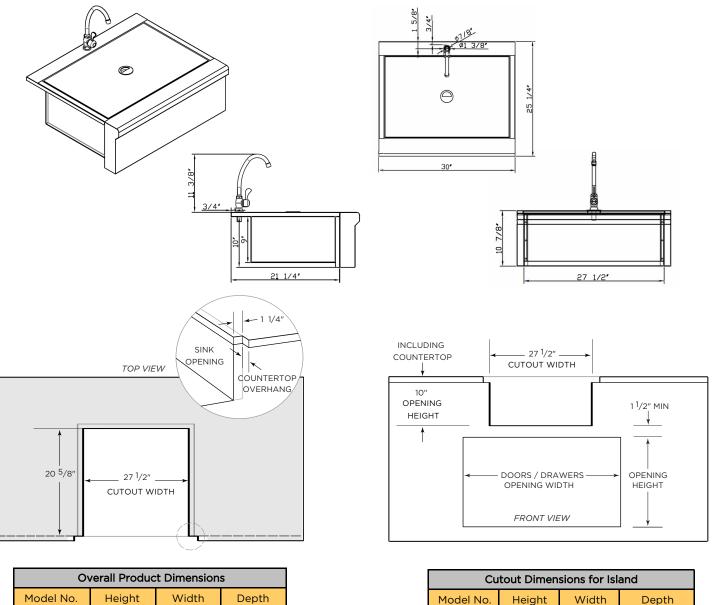

## DIMENSIONAL RENDERINGS

| Height              | Width | Depth   |
|---------------------|-------|---------|
| 10 <sup>7</sup> /8″ | 30″   | 25 1/4″ |
|                     | -     |         |

Install Notes:

- ✓ CFHSINK comes with a standard drain, p-trap and single supply faucet.
- $\checkmark$  A drain and strainer is also included with the sink
- When the CFHSINK is located in an area with humidity and ice is placed inside, the cooler can "sweat" on the exterior of the box. Be aware that even with the drain in, this sweat could drop into your cabinet.

CFHSINK

10"

27 1/2"

20 5/8"

The faucet included is a single hose cold water only and uses 7/8" opening. The opening can be increased to 1 3/8" to accommodate a faucet with hot and cold lines.