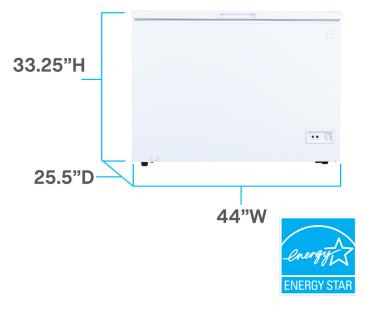

## **Specifications**

Installation Type: Freestanding Assembled Dims: 25.50" x 44" x 33.25" Assembled Wgt (lb): 91 Shipping Dims: 26" x 45.25" x 34.75" Shipping Wgt (lb): 102 Temp Range (°F): -10° - 5° Door Swing Orientation: Lift Up Electrical Specs: 15A/110V/1650W Included Components: Defrost Drain (2) Storage Baskets Leveling Legs Instruction Manual