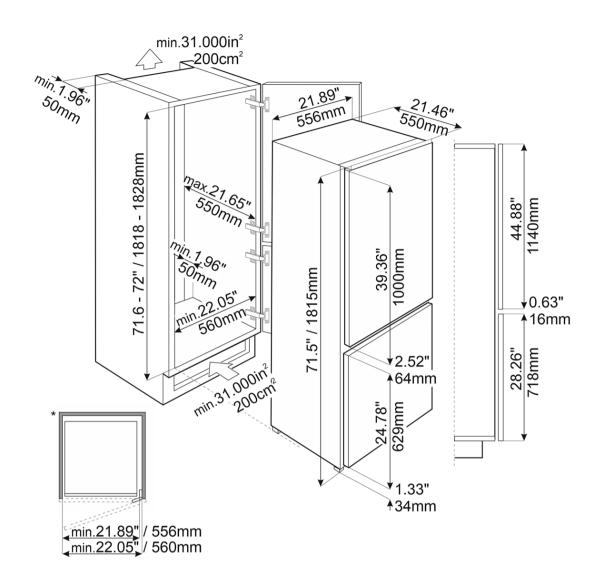

#### LOGISTIC INFORMATION

Width: 21 7/8 \* • Height: 71 7/16 \* • Depth without handle: 21 7/16 \* • Net weight: 152 lbs