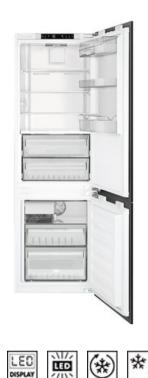

# CB300UI

Refrigerator, Ice maker: Yes, Bottom mount, Built-in, Hinge position: Right, Fan-assisted refrigerator, no-frost freezer

## **REFRIGERATOR COMPARTMENT FEATURES**

No. of adjustable shelves: 3 • Number of fruit and vegetables drawers: 2 • Crisper drawer type: Standard • Type of adjustable shelves: Glass • Crisper cover: Yes • Refrigerator lighting: LED

## **REFRIGERATOR INNER DOOR**

No. of door shelves with transparent cover: 1 • Number of adjustable door shelves: 1 • No. of bottle shelves: 1 • Door bin with wire support: Yes

#### **FREEZER FEATURES**

Number of drawers: 2 • No. of shelves: 1

#### **OTHER FREEZER FEATURES**

Accessories: 1 x ice box • Ice maker: Yes • Fast-freezing compartment: Yes