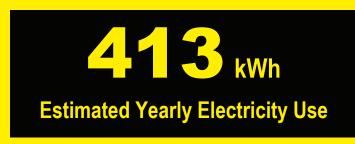

## Compare ONLY to other labels with yellow numbers. Labels with yellow numbers are based on the same test procedures.

- Your cost will depend on your utility rates and use.
- Both cost ranges based on models of similar size capacity.
- Models with similar features have automatic defrost, bottom-mounted freezer and without an automatic icemaker.
- Estimated energy cost based on a national average electricity cost of 12 cents per kWh.