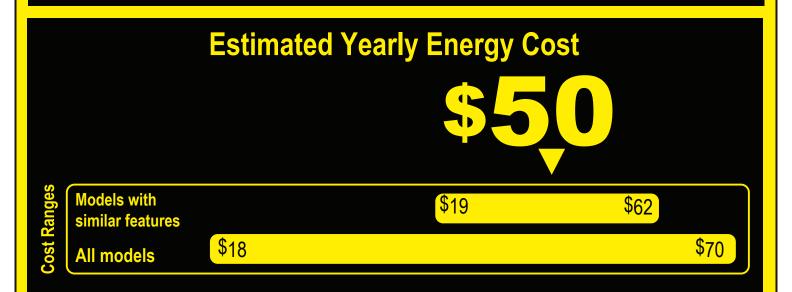

## Compare ONLY to other labels with yellow numbers. Labels with yellow numbers are based on the same test procedures.

- Your cost will depend on your utility rates and use.
- Both cost ranges based on models of similar size capacity.
- Models with similar features have automatic defrost, bottom-mounted freezer and without an automatic icemaker.
- Estimated energy cost based on a national average electricity cost of 12 cents per kWh.