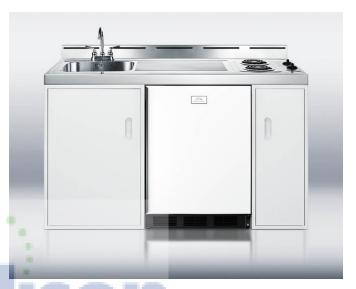

## C60EL

## 40.0" x 59.18" x 24.0" (H x W x D)

60" wide all-in-one kitchenette with two coil burners, a cycle defrost refrigerator-freezer, sink, and storage cabinets

Highlights:

One-piece kitchenette in 60" width and convenient 24" depth

Deluxe CT67 refrigerator-freezer includes adjustable glass shelves, a crisper drawer, and door storage

Perfect in small quarters or as a temporary kitchen

Two large storage cabinets provide plenty of options for dry goods

| Two electric burners                           | 120V coil elements for easy cooking and a more Automore hyme                                                                                                    |
|------------------------------------------------|-----------------------------------------------------------------------------------------------------------------------------------------------------------------|
| One piece stainless steel countertop           | Easy to clean and built to last                                                                                                                                 |
| Sink and faucet                                | Stainless steel sink built into the unit                                                                                                                        |
| Storage compartments                           | Two large cabinets with shelves lets you store dry goods behind a door                                                                                          |
| Refrigerator-freezer included                  | Includes SUMMIT CT67, a refrigerator-freezer with dual evaporator cooling, adjustable glass shelves, a crisper, and more                                        |
| Alternate refrigerators and freezers available | Replace the CT67 with any similarly sized SUMMIT refrigerator (such as the FF7), refrigerator-freezer (including the frost-free SCFF55). Contact us for details |
| Ships fully assembled                          | Base model comes in one box. Just slide the refrigerator-freezer into its opening and plug in                                                                   |
| 100% CFC free                                  | Environmentally friendly design without ozone-damaging chemicals                                                                                                |