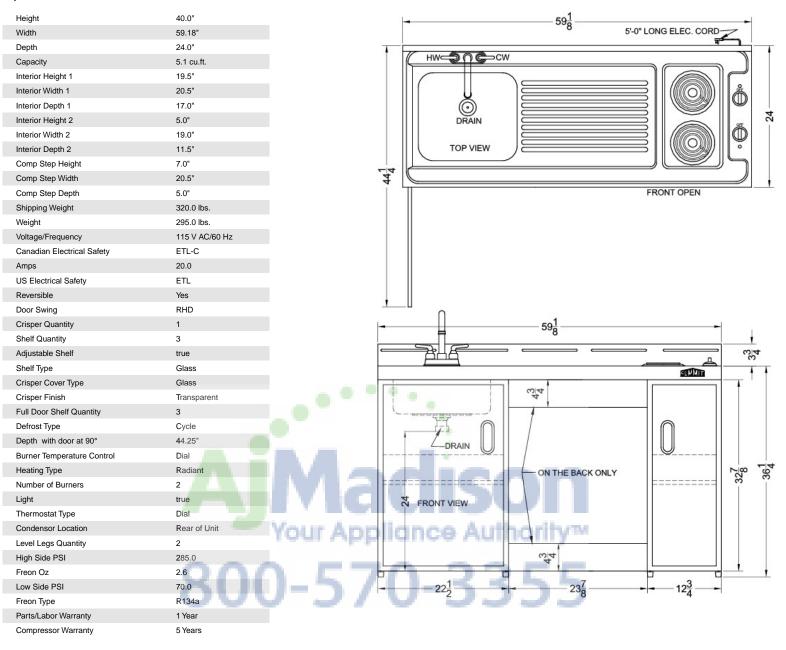

## C60EL

## 40.0" x 59.18" x 24.0" (H x W x D)

60" wide all-in-one kitchenette with two coil burners, a cycle defrost refrigerator-freezer, sink, and storage cabinets

Highlights:

One-piece kitchenette in 60" width and convenient 24" depth

## Specifications:

Summit Appliance Division, Felix Storch, Inc. 770 Garrison Ave • Bronx, NY 10474 Phone: 718-893-3900 • Fax: 718-842-3093 Email: info@summitappliance.com