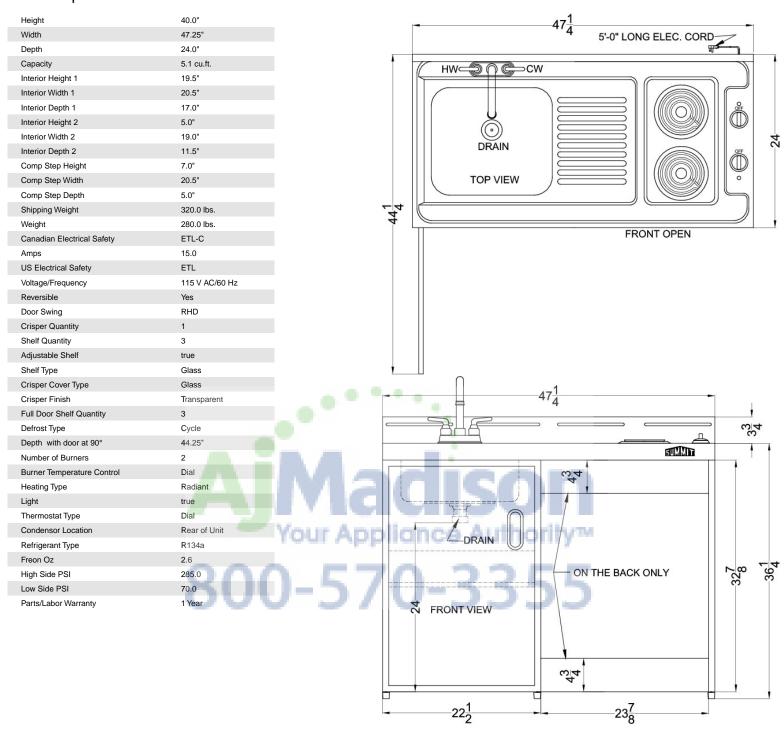

## C48EL Specifications:

Phone: 718-893-3900 • Fax: 718-842-3093

Email: info@summitappliance.com