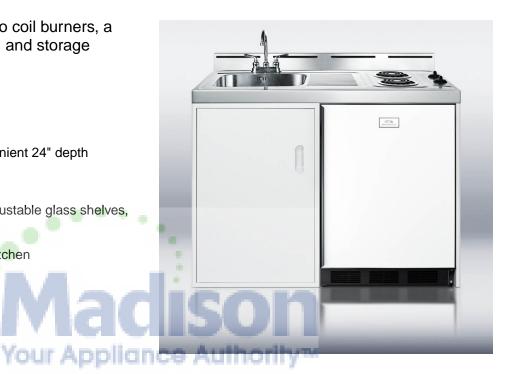

## C48EL

40.0" x 47.25" x 24.0" (H x W x D)

48" wide all-in-one kitchenette with two coil burners, a cycle defrost refrigerator-freezer, sink, and storage cabinet

## Highlights:

One-piece kitchenette in 48" width and convenient 24" depth

Includes two 120V coil cooking elements

Deluxe CT67 refrigerator-freezer includes adjustable glass shelves, a crisper drawer, and door storage

Perfect in small quarters or as a temporary kitchen

| Two electric burners                 | 120V coil elements for easy cooking                                                                                      |
|--------------------------------------|--------------------------------------------------------------------------------------------------------------------------|
| One piece stainless steel countertop | Easy to clean and built to last                                                                                          |
| Sink and faucet                      | Stainless steel sink comes ready to wash                                                                                 |
| Storage compartment                  | Large convenient cabinet with center shelf lets you store dry goods behind a door                                        |
| Refrigerator-freezer included        | Includes SUMMIT CT67, a refrigerator-freezer with dual evaporator cooling, adjustable glass shelves, a crisper, and more |
| Ships fully assembled                | Base model comes in one box. Just slide the refrigerator-freezer into its opening and plug in                            |
| 100% CFC free                        | Environmentally friendly design without ozone-damaging chemicals                                                         |