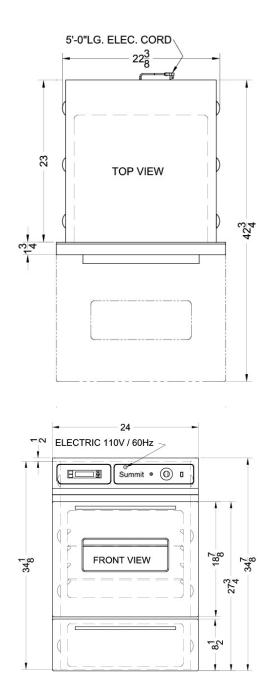

#### 34.5" x 24" x 24" (H x W x D)

White gas wall oven with electronic ignition, digital clock/timer, and oven window; for cutouts 22 3/8" wide by 34 1/8" high

#### **Highlights:**

Gas wall oven with electronic ignition

34 1/8" H x 22 3/8" W x 23" D cutout dimensions fit many pre-existing kitchen spaces

Extend the height to 39" with optional trim kit TKW700

Includes a digital clock and timer

### WTM7212KW Specifications:

| Overview               |             |
|------------------------|-------------|
| Height to Cabinet      | 34.5"       |
| Width                  | 24.0"       |
| Depth                  | 24.0"       |
| Capacity               | 2.92 cu.ft. |
| Door                   | White       |
| Cabinet                | White       |
| Weight                 | 145.0 lbs.  |
| Shipping Weight        | 150.0 lbs.  |
| Parts & Labor Warranty | 1 Year      |
| Gas Walloven           |             |
| Ignition               | Spark       |
| LP Convertible         | Yes         |
| Controls               | Dial        |
| Oven Light             | Yes         |
| Cooking Timer          | Yes         |
| Cleaning Type          | Manual      |
| Oven Window            | Yes         |
| Interior Height        | 14.0"       |
| Interior Width         | 19.0"       |
| Interior Depth         | 18.0"       |
| Cutout Height          | 34.18"      |
| Cutout Width           | 22.38"      |
| Cutout Depth           | 23.0"       |