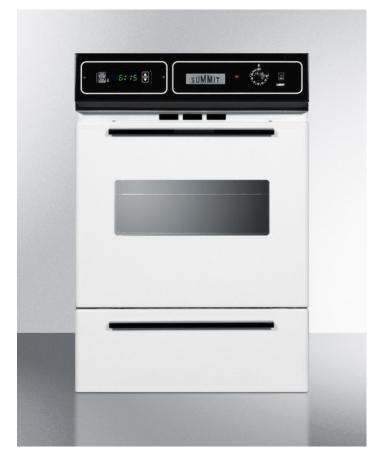

## SUMMIT

# WTM7212KW

#### 34.5" x 24" x 24" (H x W x D)

White gas wall oven with electronic ignition, digital clock/timer, and oven window; for cutouts 22 3/8" wide by 34 1/8" high

#### **Highlights:**

Gas wall oven with electronic ignition

34 1/8" H x 22 3/8" W x 23" D cutout dimensions fit many pre-existing kitchen spaces

Extend the height to 39" with optional trim kit TKW700

Includes a digital clock and timer

#### **Product Features:**

| Porcelain construction       | Durable construction built to last                                        |
|------------------------------|---------------------------------------------------------------------------|
| Digital clock and timer      | Added convenience for easier cooking                                      |
| Oven window                  | Provides a clean view into the oven interior                              |
| Lower broiler compartment    | Drop-down door with lower section for separate broiling                   |
| Broiler pan included         | Two-piece porcelain broiler tray with grease well                         |
| Removable oven door          | Convenient for cleaning unit                                              |
| Electronic glow bar ignition | Standard on SUMMIT wallovens                                              |
| LP convertible               | This unit is set for natural gas but can be converted to LP without a kit |
| Interior light               | Oven includes light with exterior on/off switch                           |