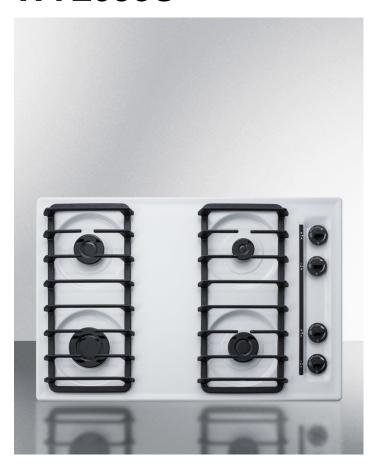

# **WTL053S**

4" x 29.75" x 20" (H x W x D)

30" wide sealed burner gas cooktop in white with cast iron grates and spark ignition, made in the USA

### **Highlights:**

Made in the USA

Sealed burners ensure a cleaner cooking experience

30" width fits many common counter spaces

#### **Product Features:**

| Made in the USA       | Designed and constructed domestically                                                                    |  |
|-----------------------|----------------------------------------------------------------------------------------------------------|--|
| Sealed Sabaf® burners | Quality burners with cast iron tops ensure lasting durability and easier cleanup                         |  |
| Cast iron grates      | Two sets of continuous grates in heavy duty cast iron hold up to large cookware                          |  |
| Fits common cutouts   | Designed for 28 3/8" W x 18 5/8" D cutouts for an easy fit in smaller kitchens                           |  |
| Power burner          | Front left burner features 12,000 BTU output for powerful cooking                                        |  |
| Simmer burner         | Rear burner on right side reaches maximum of 5,000 BTUs to allow more precise heating of sensitive items |  |
| Two standard burners  | Front right and rear left burners offer 9100 BTUs of cooking power to accommodate most dishes            |  |
| Push-to-turn knobs    | To prevent accidents, knobs require a small amount of force when turning                                 |  |
| Recessed top          | Curved design helps to contain spills on the surface for easier cleanup                                  |  |