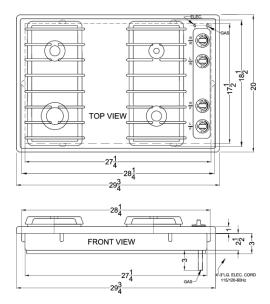

### WTL053S Specifications:

| Height of Cabinet                                                                     | 4.0" (10 cm)                                                 |
|---------------------------------------------------------------------------------------|--------------------------------------------------------------|
| Width                                                                                 | 29.75" (76 cm)                                               |
| Depth                                                                                 | 20.0" (51 cm)                                                |
| Cabinet                                                                               | White                                                        |
| US Electrical Safety                                                                  | CSA                                                          |
| Canadian Electrical<br>Safety                                                         | CSA-C                                                        |
| Weight                                                                                | 27.0 lbs. (12 kg)                                            |
| Shipping Weight                                                                       | 29.0 lbs. (13 kg)                                            |
| Parts & Labor<br>Warranty                                                             | 1 Year                                                       |
| UPC                                                                                   | 761101061627                                                 |
| Gas Cooktop                                                                           |                                                              |
| Ignition                                                                              | Spark                                                        |
| LP Convertible                                                                        | With Kit LP S2<br>Accessory                                  |
|                                                                                       |                                                              |
| Number of Burners                                                                     | 4                                                            |
| Number of Burners  Controls                                                           | 4<br>Dial                                                    |
|                                                                                       |                                                              |
| Controls                                                                              | Dial                                                         |
| Controls Surface                                                                      | Dial Painted                                                 |
| Controls Surface Grate Material                                                       | Dial Painted Cast Iron                                       |
| Controls Surface Grate Material Cutout Width                                          | Dial Painted Cast Iron 28.38" (72 cm)                        |
| Controls Surface Grate Material Cutout Width Cutout Depth                             | Dial Painted Cast Iron 28.38" (72 cm) 18.63" (47 cm)         |
| Controls Surface Grate Material Cutout Width Cutout Depth Burner #1 BTU               | Dial Painted Cast Iron 28.38" (72 cm) 18.63" (47 cm) 12000.0 |
| Controls Surface Grate Material Cutout Width Cutout Depth Burner #1 BTU Burner #2 BTU | Dial Painted Cast Iron 28.38" (72 cm) 18.63" (47 cm) 12000.0 |