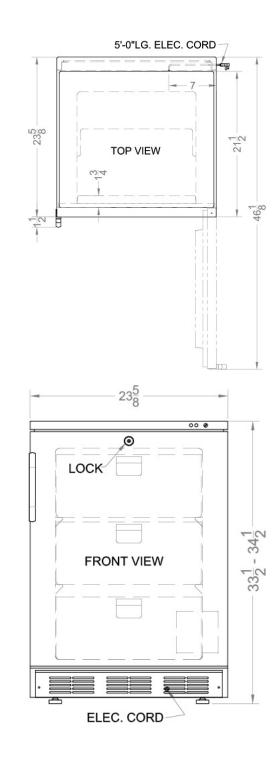

### **VT65MLBIVAC Specifications:**

| Height of Cabinet                                                                                                                                              | 33.5" (85 cm)                                                                  |
|----------------------------------------------------------------------------------------------------------------------------------------------------------------|--------------------------------------------------------------------------------|
| Width                                                                                                                                                          | 23.63" (60 cm)                                                                 |
| Depth                                                                                                                                                          | 23.63" (60 cm)                                                                 |
| Depth with Handle                                                                                                                                              | 25.13" (64 cm)                                                                 |
| Depth with door at 90°                                                                                                                                         | 46.13" (117 cm)                                                                |
| Capacity                                                                                                                                                       | 3.2 cu.ft. (91 L)                                                              |
| Defrost Type                                                                                                                                                   | Manual                                                                         |
| Door                                                                                                                                                           | White                                                                          |
| Cabinet                                                                                                                                                        | White                                                                          |
| US Electrical Safety                                                                                                                                           | UL                                                                             |
| Canadian Electrical<br>Safety                                                                                                                                  | ULC                                                                            |
| Amps                                                                                                                                                           | 1.3                                                                            |
| Shipping Weight                                                                                                                                                | 104.0 lbs. (47 kg)                                                             |
| Parts & Labor Warranty                                                                                                                                         | 2 Years                                                                        |
| Compressor Warranty                                                                                                                                            | 5 Years                                                                        |
| Freezer                                                                                                                                                        |                                                                                |
| Door Swing                                                                                                                                                     | RHD                                                                            |
| Reversible                                                                                                                                                     | Factory Reversible                                                             |
| Height Adjustable                                                                                                                                              | 1                                                                              |
| Interior Height                                                                                                                                                | 24.25" (62 cm)                                                                 |
| Interior Width                                                                                                                                                 | 17.75" (45 cm)                                                                 |
| Interior Depth                                                                                                                                                 | 16.5" (42 cm)                                                                  |
|                                                                                                                                                                |                                                                                |
| Thermostat Type                                                                                                                                                | Digital                                                                        |
| Thermostat Type<br>Fan Type                                                                                                                                    | Digital<br>Exterior                                                            |
|                                                                                                                                                                |                                                                                |
| Fan Type                                                                                                                                                       | Exterior                                                                       |
| Fan Type<br>Refrigerant Type                                                                                                                                   | Exterior<br>R134a                                                              |
| Fan Type<br>Refrigerant Type<br>Refrigerant Amount                                                                                                             | Exterior<br>R134a<br>2.7 oz.                                                   |
| Fan Type<br>Refrigerant Type<br>Refrigerant Amount<br>High Side PSI                                                                                            | Exterior<br>R134a<br>2.7 oz.<br>235.0                                          |
| Fan Type<br>Refrigerant Type<br>Refrigerant Amount<br>High Side PSI<br>Low Side PSI                                                                            | Exterior<br>R134a<br>2.7 oz.<br>235.0<br>70.0                                  |
| Fan Type<br>Refrigerant Type<br>Refrigerant Amount<br>High Side PSI<br>Low Side PSI<br>Level Legs                                                              | Exterior<br>R134a<br>2.7 oz.<br>235.0<br>70.0<br>4                             |
| Fan Type<br>Refrigerant Type<br>Refrigerant Amount<br>High Side PSI<br>Low Side PSI<br>Level Legs<br>Interior Drawers                                          | Exterior<br>R134a<br>2.7 oz.<br>235.0<br>70.0<br>4<br>Yes                      |
| Fan TypeRefrigerant TypeRefrigerant AmountHigh Side PSILow Side PSILevel LegsInterior DrawersDrawers Qty                                                       | Exterior<br>R134a<br>2.7 oz.<br>235.0<br>70.0<br>4<br>Yes<br>3                 |
| Fan Type<br>Refrigerant Type<br>Refrigerant Amount<br>High Side PSI<br>Low Side PSI<br>Level Legs<br>Interior Drawers<br>Drawers Qty<br>Compressor Step Height | Exterior<br>R134a<br>2.7 oz.<br>235.0<br>70.0<br>4<br>Yes<br>3<br>6.0" (15 cm) |