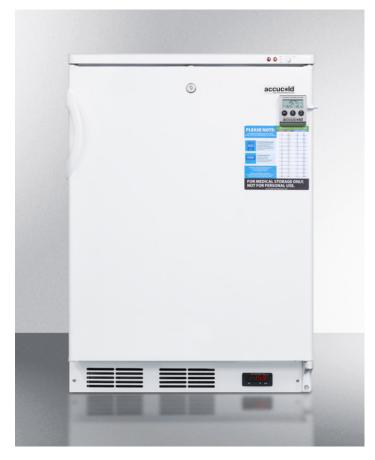

# **VT65MLBIVAC**

#### 33.5" x 23.63" x 23.63" (H x W x D)

Built-in undercounter vaccine storage all-freezer with digital thermostat, temperature alarm, hospital grade cord, self-closing door, and front lock

#### **Highlights:**

Medical grade design conforms with CDC guidelines for vaccine storage

Capable of operating at -25° C for long-term preservation of temperature sensitive materials

Interior drawers ensure stored items are not exposed to room temperature when the door is open

#### **Product Features:**

| Slim undercounter dimensions        | 24" footprint is ideal for use under the counter                                                                                                       |
|-------------------------------------|--------------------------------------------------------------------------------------------------------------------------------------------------------|
| Built-in capable                    | Front-breathing design allows built-in installation under counters                                                                                     |
| -25° C/-13° F capable               | Low temperature operation ideal for vaccines, pharmaceuticals, and other sensitive materials                                                           |
| Digital thermostat                  | Electronic controls for more precise temperature management, with temperature readout and controls externally located for added convenience            |
| High/low temperature alarm          | Audible alarm sounds if the interior temperature rises or falls out of set range                                                                       |
| NIST calibrated temperature display | Alarm includes NIST calibrated display of the current interior and high/low temperature to the nearest tenth of a degree                               |
| Self-closing door                   | Door closes automatically when opened at angles less than 90°                                                                                          |
| Access port with contact            | Pre-installed probe with contact allows users to install their own monitoring equipment; customers can specify placement of the access port upon order |
| Hospital grade cord and plug        | Secure three-pronged cord for added unit safety                                                                                                        |