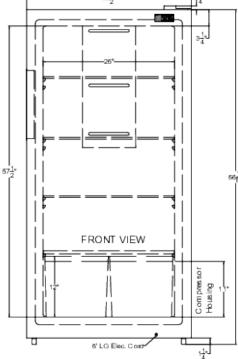

### **UF19W Specifications:**

| Overview                      |                          |
|-------------------------------|--------------------------|
| Height of Cabinet             | 66.13" (168 cm)          |
| Height to Hinge Cap           | 66.88" (170 cm)          |
| Width                         | 32.5" (83 cm)            |
| Width with Door Open          | 33.5" (85 cm)            |
| Depth                         | 29.25" (74 cm)           |
| Depth with door at 90°        | 60.5" (154 cm)           |
| Capacity                      | 17.9 cu.ft. (507 L)      |
| Defrost Type                  | Frost-<br>Free/Automatic |
| Door                          | White                    |
| Cabinet                       | White                    |
| US Electrical Safety          | CSA                      |
| Canadian Electrical<br>Safety | CSA-C                    |
| Energy Usage/Year             | 499.0kWh/year            |
| Amps                          | 1.8                      |
| Voltage/Frequency             | 115 V AC/60 Hz           |
| Weight                        | 217.0 lbs. (98 kg)       |
| Shipping Weight               | 227.0 lbs. (103 kg)      |
| Parts & Labor Warranty        | 1 Year                   |
| Compressor Warranty           | 5 Years                  |
| UPC                           | 761101084350             |
| Freezer                       |                          |
| Door Swing                    | RHD                      |
| Reversible                    | Yes                      |
| Crisper Qty                   | 2                        |
| Crisper Finish                | Transparent              |
| Crisper Cover                 | Glass                    |
| Interior Height               | 57.5" (146 cm)           |
| Interior Width                | 26.0" (66 cm)            |
| Interior Depth                | 23.25" (59 cm)           |
| Shelf Type                    | Wire                     |
| Shelf Qty                     | 3                        |
| Full Door Shelves             | 3                        |
| Adjustable Shelves            | Yes                      |
| Thermostat Type               | Digital                  |
| Interior Light                | Yes                      |
| Refrigerant Type              | R600a                    |
| Refrigerant Amount            | 2.05 oz.                 |
|                               |                          |

| High Side PSI             | 140.0         |
|---------------------------|---------------|
| Low Side PSI              | 70.0          |
| Level Legs                | 2             |
| Compressor Step<br>Height | 12.0" (30 cm) |
| Compressor Step Width     | 26.0" (66 cm) |
| Compressor Step Depth     | 4.0" (10 cm)  |