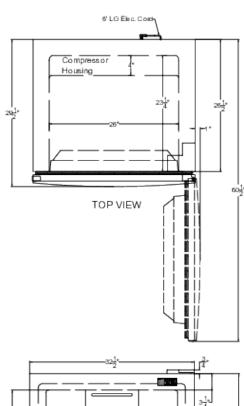

### **UF19W Specifications:**

| Overview                      |                          |
|-------------------------------|--------------------------|
| Height of Cabinet             | 66.13" (168 cm)          |
| Height to Hinge Cap           | 66.88" (170 cm)          |
| Width                         | 32.5" (83 cm)            |
| Width with Door Open          | 33.5" (85 cm)            |
| Depth                         | 29.25" (74 cm)           |
| Depth with door at 90°        | 60.5" (154 cm)           |
| Capacity                      | 17.9 cu.ft. (507 L)      |
| Defrost Type                  | Frost-<br>Free/Automatic |
| Door                          | White                    |
| Cabinet                       | White                    |
| US Electrical Safety          | CSA                      |
| Canadian Electrical<br>Safety | CSA-C                    |
| Energy Usage/Year             | 499.0kWh/year            |
| Amps                          | 1.8                      |
| Voltage/Frequency             | 115 V AC/60 Hz           |
| Weight                        | 217.0 lbs. (98 kg)       |
| Shipping Weight               | 227.0 lbs. (103 kg)      |
| Parts & Labor Warranty        | 1 Year                   |
| Compressor Warranty           | 5 Years                  |
| UPC                           | 761101084350             |
| Freezer                       |                          |
| Door Swing                    | RHD                      |
| Reversible                    | Yes                      |
| Crisper Qty                   | 2                        |
| Crisper Finish                | Transparent              |
| Crisper Cover                 | Glass                    |
| Interior Height               | 57.5" (146 cm)           |
| Interior Width                | 26.0" (66 cm)            |
| Interior Depth                | 23.25" (59 cm)           |
| Shelf Type                    | Wire                     |
| Shelf Qty                     | 3                        |
| Full Door Shelves             | 3                        |
| Adjustable Shelves            | Yes                      |
| Thermostat Type               | Digital                  |
| Interior Light                | Yes                      |
| Refrigerant Type              | R600a                    |
| Refrigerant Amount            | 2.05 oz.                 |
|                               |                          |

| High Side PSI             | 140.0         |
|---------------------------|---------------|
| Low Side PSI              | 70.0          |
| Level Legs                | 2             |
| Compressor Step<br>Height | 12.0" (30 cm) |
| Compressor Step Width     | 26.0" (66 cm) |
| Compressor Step Depth     | 4.0" (10 cm)  |