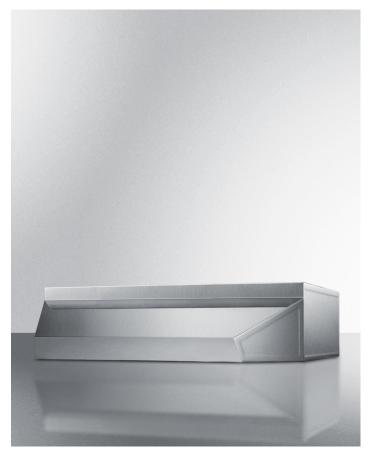

# Shell24SS

### 5" x 24" x 18" (H x W x D)

24" wide shell hood in stainless steel

#### **Highlights:**

24" wide shell hood to match slim apartment sized rangesStainless steel finish for lasting durabilityNo electrical components included