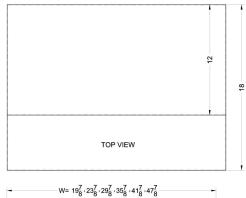

### 5" x 24" x 18" (H x W x D)

24" wide shell hood in stainless steel

## Shell24SS Specifications:

| Overview               |                  |  |
|------------------------|------------------|--|
| Height of Cabinet      | 5.0" (13 cm)     |  |
| Width                  | 24.0" (61 cm)    |  |
| Depth                  | 18.0" (46 cm)    |  |
| Cabinet                | Stainless Steel  |  |
| Weight                 | 10.0 lbs. (5 kg) |  |
| Shipping Weight        | 16.0 lbs. (7 kg) |  |
| Parts & Labor Warranty | 1 Year           |  |
| UPC                    | 761101019987     |  |