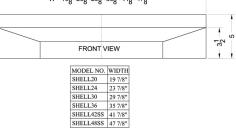

### 5" x 24" x 18" (H x W x D)

24" wide shell hood in stainless steel

### **Product Features:**

| 24 inch width            | Designed to match 24 inch ranges; also available in 20, 30, and 36 inch widths |
|--------------------------|--------------------------------------------------------------------------------|
| No electrical components | Shell hoods do not include light or fan                                        |
| No electrical components | Shell hoods do not include light or fan 20 inch width                          |
| Stainless steel finish   | White, black, and bisque shell hoods also available in same size               |
| Made in the USA          | Solidly constructed for years of use                                           |

## Shell24SS Specifications:

| Overview               |                  |  |
|------------------------|------------------|--|
| Height of Cabinet      | 5.0" (13 cm)     |  |
| Width                  | 24.0" (61 cm)    |  |
| Depth                  | 18.0" (46 cm)    |  |
| Cabinet                | Stainless Steel  |  |
| Weight                 | 10.0 lbs. (5 kg) |  |
| Shipping Weight        | 16.0 lbs. (7 kg) |  |
| Parts & Labor Warranty | 1 Year           |  |
| UPC                    | 761101019987     |  |