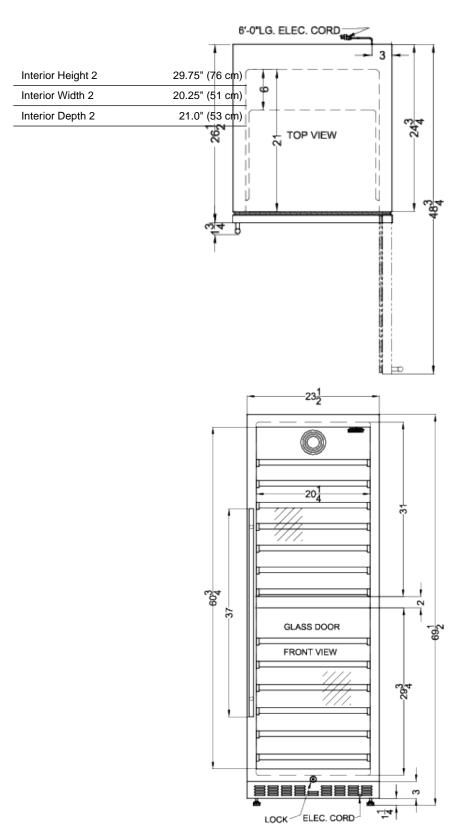

### **SWC1966BCSS Specifications:**

| Overview                      |                                               |  |
|-------------------------------|-----------------------------------------------|--|
| Height of Cabinet             | 69.5" (177 cm)                                |  |
| Width                         | 23.5" (60 cm)                                 |  |
| Depth                         | 26.5" (67 cm)                                 |  |
| Depth with Handle             | 28.25" (72 cm)                                |  |
| Depth with door at 90°        | 48.75" (124 cm)                               |  |
| Bottles                       | 162 bottles                                   |  |
| Defrost Type                  | Automatic                                     |  |
| Door                          | Glass                                         |  |
| Cabinet                       | Stainless Steel                               |  |
| US Electrical Safety          | ETL                                           |  |
| Canadian Electrical<br>Safety | ETL-C                                         |  |
| Amps                          | 2.0                                           |  |
| Voltage/Frequency             | 115 V AC/60 Hz                                |  |
| Weight                        | 230.0 lbs. (104 kg)                           |  |
| Shipping Weight               | 260.0 lbs. (118 kg)                           |  |
| Parts & Labor<br>Warranty     | 1 Year                                        |  |
| Compressor<br>Warranty        | 5 Years                                       |  |
| Wine Cellar                   |                                               |  |
| Number of Zones               | 2                                             |  |
| Door Swing                    | RHD                                           |  |
| Reversible                    | Factory Reversible                            |  |
| Shelf Type                    | Wood                                          |  |
| Shelf Qty                     | 13                                            |  |
| Thermostat Type               | Digital                                       |  |
| Interior Light                | Yes                                           |  |
| Fan Type                      | Interior and Exterior                         |  |
| Refrigerant Type              | R600a                                         |  |
| Refrigerant Amount            | 1.76 oz.                                      |  |
| High Side PSI                 | 320.0                                         |  |
| Low Side PSI                  | 120.0                                         |  |
| Interior Height 1             | 31.0" (79 cm)                                 |  |
| Interior Width 1              | 20.25" (51 cm)                                |  |
| Interior Depth 1              | 21.0" (53 cm)                                 |  |
| Level Legs                    | 2                                             |  |
| Temperature Range             | 41-54°F (upper zone);<br>54-65°F (lower zone) |  |