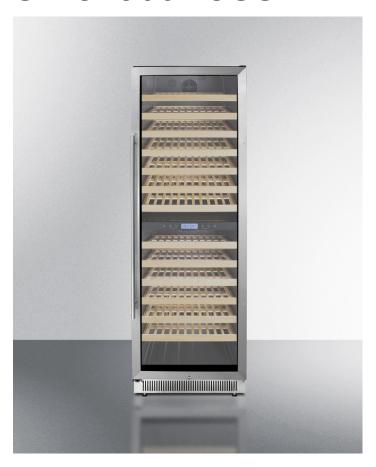

# SWC1966BCSS

69.5" x 23.5" x 26.5" (H x W x D)

Dual zone 162 bottle wine cellar for built-in or freestanding use, with stainless steel trimmed glass door, stainless steel cabinet, digital thermostat, wood shelving, and factoryinstalled lock

### **Highlights:**

Flexible design allows for built-in or freestanding use

Stainless steel wrapped exterior cabinet for added luxury with lasting durability

Chill white and sparkling wine while preserving red in two distinct temperature zones

#### **Product Features:**

| Built-in capable                                                                              | Front-breathing design allows the unit to be integrated with minimum clearance for a flush look (fits in spaces sized at 70.75" H $\times$ 23.88"W $\times$ 28" D)                                                                                                                                                                                                                                                                   |  |
|-----------------------------------------------------------------------------------------------|--------------------------------------------------------------------------------------------------------------------------------------------------------------------------------------------------------------------------------------------------------------------------------------------------------------------------------------------------------------------------------------------------------------------------------------|--|
| Stainless steel trimmed glass door                                                            | Provides a full display of the interior, with two levels of glass for added protection                                                                                                                                                                                                                                                                                                                                               |  |
| Two temperature zones                                                                         | Chill white wine in the upper zone while preserving your reds at a warmer temperature below                                                                                                                                                                                                                                                                                                                                          |  |
| Digital thermostat                                                                            | Located inside the unit, the electronic thermostat allows easy temperature adjustment with a display in Celsius or Fahrenheit                                                                                                                                                                                                                                                                                                        |  |
| Even storage                                                                                  | The upper and lower zones are evenly split for a symmetrical look                                                                                                                                                                                                                                                                                                                                                                    |  |
| Slide-out wooden shelving                                                                     | 13 shelves slide out 50% for easier loading and optimum capacity                                                                                                                                                                                                                                                                                                                                                                     |  |
| Versatile storage                                                                             | Interior can hold up to 162 standard 750ml Bordeaux style bottles (19 bottles stacked on the upper shelf, 11 bottles per middle 12 shelves, and 11 on the slotted floor). If storing wider Burgundy style bottles (typically used for Pinot Noir or Chardonnay), you can accommodate up to 146 bottles (11 on the upper shelf, 8 on the top shelf of the lower zone, 11 on each of the other 11 shelves, and 6 on the slotted floor) |  |
| Professional handle                                                                           | 37" long handle in a brushed stainless look offers the perfect finish to your wine cellar                                                                                                                                                                                                                                                                                                                                            |  |
| LED lighting SUMMIT APPLIANCE DIVISION, FELIX STO 770 Garrison Avenue Bronx, NY 10474 USA TEL | Two LED lights at the top of each zone provide an attractive and energy-efficient illumination DRCH of MONIFORM (IN 1800) FAX 844-478-8799 Info@summitappliance.com www.summitappliance.com                                                                                                                                                                                                                                          |  |