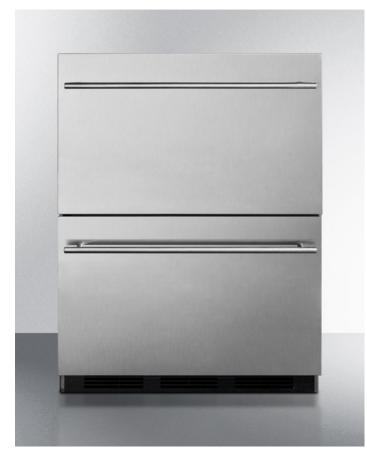

#### 32.25" x 23.63" x 25.38" (H x W x D)

Two-drawer commercial outdoor all-refrigerator in ADA compliant height, fully stainless steel with automatic defrost

#### **Highlights:**

32" height allows installation under lower ADA compliant counters

ETL-S listed to NSF-7 commercial standards

Weatherproof construction ensures safe operation in the outdoors

### **Product Features:**

| Weatherproof design                        | Designed and constructed for durable use in the outdoors                                                        |  |
|--------------------------------------------|-----------------------------------------------------------------------------------------------------------------|--|
| Commercially approved                      | ETL-S listed to NSF standards and approved to UL-471 electrical standard for commercial use                     |  |
| ADA compliant                              | 32" height is designed to fit under lower ADA compliant counters                                                |  |
| All 304 grade stainless steel construction | Non-corrodible stainless steel inside and out                                                                   |  |
| Built-in capable                           | Make the best use of space by installing your appliance under the counter and flush with other cabinets         |  |
| Fully finished cabinet                     | Allows the refrigerator to be used as a freestanding model                                                      |  |
| Automatic defrost                          | Reduced maintenance with auto defrost system                                                                    |  |
| Ground Fault Circuit Interrupter           | Our integrated GFCI exceeds U.L. requirements for safety by protecting your unit from shocks and circuit breaks |  |
| Sealed back                                | No exposed electrical components                                                                                |  |