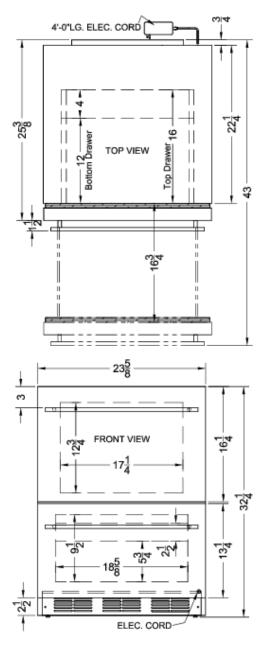

## SP6DS2DOS7ADA Specifications:

| Overview                                                                                                                                                                                                                                                                                                |                                                                                                                                                                      |
|---------------------------------------------------------------------------------------------------------------------------------------------------------------------------------------------------------------------------------------------------------------------------------------------------------|----------------------------------------------------------------------------------------------------------------------------------------------------------------------|
| Height of Cabinet                                                                                                                                                                                                                                                                                       | 32.25" (82 cm)                                                                                                                                                       |
| Width                                                                                                                                                                                                                                                                                                   | 23.63" (60 cm)                                                                                                                                                       |
| Depth                                                                                                                                                                                                                                                                                                   | 25.38" (64 cm)                                                                                                                                                       |
| Depth with Handle                                                                                                                                                                                                                                                                                       | 26.88" (68 cm)                                                                                                                                                       |
| Depth with door at 90°                                                                                                                                                                                                                                                                                  | 43.0" (109 cm)                                                                                                                                                       |
| Capacity                                                                                                                                                                                                                                                                                                | 3.1 cu.ft. (88 L)                                                                                                                                                    |
| Defrost Type                                                                                                                                                                                                                                                                                            | Automatic                                                                                                                                                            |
| Door                                                                                                                                                                                                                                                                                                    | Stainless Steel                                                                                                                                                      |
| Cabinet                                                                                                                                                                                                                                                                                                 | Stainless Steel                                                                                                                                                      |
| US Electrical Safety                                                                                                                                                                                                                                                                                    | ETL                                                                                                                                                                  |
| Canadian Electrical<br>Safety                                                                                                                                                                                                                                                                           | ETL-C                                                                                                                                                                |
| Sanitation                                                                                                                                                                                                                                                                                              | ETL-S                                                                                                                                                                |
| Amps                                                                                                                                                                                                                                                                                                    | 1.3                                                                                                                                                                  |
| Voltage/Frequency                                                                                                                                                                                                                                                                                       | 115 V AC/60 Hz                                                                                                                                                       |
| Weight                                                                                                                                                                                                                                                                                                  | 120.0 lbs. (54 kg)                                                                                                                                                   |
| Shipping Weight                                                                                                                                                                                                                                                                                         | 125.0 lbs. (57 kg)                                                                                                                                                   |
| Parts & Labor Warranty                                                                                                                                                                                                                                                                                  | 1 Year                                                                                                                                                               |
| Compressor Warranty                                                                                                                                                                                                                                                                                     | 5 Years                                                                                                                                                              |
| Refrigerator Features                                                                                                                                                                                                                                                                                   |                                                                                                                                                                      |
|                                                                                                                                                                                                                                                                                                         |                                                                                                                                                                      |
| Thermostat Type                                                                                                                                                                                                                                                                                         | Dial                                                                                                                                                                 |
| Thermostat Type<br>Fan Type                                                                                                                                                                                                                                                                             | Dial<br>Interior and<br>Exterior                                                                                                                                     |
|                                                                                                                                                                                                                                                                                                         | Interior and                                                                                                                                                         |
| Fan Type                                                                                                                                                                                                                                                                                                | Interior and<br>Exterior                                                                                                                                             |
| Fan Type<br>Refrigerant Type                                                                                                                                                                                                                                                                            | Interior and<br>Exterior<br>R134a                                                                                                                                    |
| Fan Type<br>Refrigerant Type<br>Refrigerant Amount                                                                                                                                                                                                                                                      | Interior and<br>Exterior<br>R134a<br>1.8oz.                                                                                                                          |
| Fan Type<br>Refrigerant Type<br>Refrigerant Amount<br>High Side PSI                                                                                                                                                                                                                                     | Interior and<br>Exterior<br>R134a<br>1.8oz.<br>285.0                                                                                                                 |
| Fan Type<br>Refrigerant Type<br>Refrigerant Amount<br>High Side PSI<br>Low Side PSI                                                                                                                                                                                                                     | Interior and<br>Exterior<br>R134a<br>1.8oz.<br>285.0<br>70.0                                                                                                         |
| Fan Type<br>Refrigerant Type<br>Refrigerant Amount<br>High Side PSI<br>Low Side PSI<br>Level Legs Qty                                                                                                                                                                                                   | Interior and<br>Exterior<br>R134a<br>1.8oz.<br>285.0<br>70.0<br>4                                                                                                    |
| Fan Type<br>Refrigerant Type<br>Refrigerant Amount<br>High Side PSI<br>Low Side PSI<br>Level Legs Qty<br>Interior Drawers                                                                                                                                                                               | Interior and<br>Exterior<br>R134a<br>1.8oz.<br>285.0<br>70.0<br>4<br>Yes                                                                                             |
| Fan Type<br>Refrigerant Type<br>Refrigerant Amount<br>High Side PSI<br>Low Side PSI<br>Level Legs Qty<br>Interior Drawers<br>Interior Drawers Qty                                                                                                                                                       | Interior and<br>Exterior<br>R134a<br>1.8oz.<br>285.0<br>70.0<br>4<br>Yes                                                                                             |
| Fan Type<br>Refrigerant Type<br>Refrigerant Amount<br>High Side PSI<br>Low Side PSI<br>Level Legs Qty<br>Interior Drawers<br>Interior Drawers Qty<br>Drawer Dimensions                                                                                                                                  | Interior and<br>Exterior<br>R134a<br>1.8oz.<br>285.0<br>70.0<br>4<br>Yes<br>2                                                                                        |
| Fan Type<br>Refrigerant Type<br>Refrigerant Amount<br>High Side PSI<br>Low Side PSI<br>Level Legs Qty<br>Interior Drawers<br>Interior Drawers Qty<br><b>Drawer Dimensions</b><br>Interior Height 1                                                                                                      | Interior and<br>Exterior<br>R134a<br>1.8oz.<br>285.0<br>70.0<br>4<br>Yes<br>2<br>9.5" (24 cm)                                                                        |
| Fan Type<br>Refrigerant Type<br>Refrigerant Amount<br>High Side PSI<br>Low Side PSI<br>Level Legs Qty<br>Interior Drawers<br>Interior Drawers Qty<br><b>Drawer Dimensions</b><br>Interior Height 1<br>Interior Width 1                                                                                  | Interior and<br>Exterior<br>R134a<br>1.8oz.<br>285.0<br>70.0<br>4<br>Yes<br>2<br>9.5" (24 cm)<br>18.63" (47 cm)                                                      |
| Fan Type<br>Refrigerant Type<br>Refrigerant Amount<br>High Side PSI<br>Low Side PSI<br>Level Legs Qty<br>Interior Drawers<br>Interior Drawers Qty<br><b>Drawer Dimensions</b><br>Interior Height 1<br>Interior Width 1<br>Interior Depth 1                                                              | Interior and<br>Exterior<br>R134a<br>1.8oz.<br>285.0<br>70.0<br>4<br>Yes<br>2<br>9.5" (24 cm)<br>18.63" (47 cm)<br>12.0" (30 cm)                                     |
| Fan Type<br>Refrigerant Type<br>Refrigerant Amount<br>High Side PSI<br>Low Side PSI<br>Level Legs Qty<br>Interior Drawers<br>Interior Drawers Qty<br><b>Drawer Dimensions</b><br>Interior Height 1<br>Interior Width 1<br>Interior Depth 1<br>Interior Height 2                                         | Interior and<br>Exterior<br>R134a<br>1.8oz.<br>285.0<br>70.0<br>4<br>Yes<br>2<br>9.5" (24 cm)<br>18.63" (47 cm)<br>12.0" (30 cm)<br>12.75" (32 cm)                   |
| Fan Type Refrigerant Type Refrigerant Amount High Side PSI Low Side PSI Level Legs Qty Interior Drawers Interior Drawers Qty Drawer Dimensions Interior Height 1 Interior Width 1 Interior Height 2 Interior Width 2                                                                                    | Interior and<br>Exterior<br>R134a<br>1.8oz.<br>285.0<br>70.0<br>4<br>Yes<br>2<br>9.5" (24 cm)<br>18.63" (47 cm)<br>12.0" (30 cm)<br>12.75" (32 cm)<br>17.25" (44 cm) |
| Fan Type<br>Refrigerant Type<br>Refrigerant Amount<br>High Side PSI<br>Low Side PSI<br>Level Legs Qty<br>Interior Drawers<br>Interior Drawers Qty<br><b>Drawer Dimensions</b><br>Interior Height 1<br>Interior Width 1<br>Interior Depth 1<br>Interior Height 2<br>Interior Width 2<br>Interior Depth 2 | Interior and<br>Exterior<br>R134a<br>1.8oz.<br>285.0<br>70.0<br>4<br>Yes<br>2<br>9.5" (24 cm)<br>18.63" (47 cm)<br>12.0" (30 cm)<br>12.75" (32 cm)<br>17.25" (44 cm) |

| Compressor Step Width | 18.63" (47 cm) |
|-----------------------|----------------|
| Compressor Step Depth | 4.0" (10 cm)   |
|                       |                |
|                       |                |
|                       |                |
|                       |                |
|                       |                |
|                       |                |
|                       |                |
|                       |                |
|                       |                |
|                       |                |
|                       |                |
|                       |                |
|                       |                |
|                       |                |
|                       |                |
|                       |                |
|                       |                |
|                       |                |
|                       |                |
|                       |                |
|                       |                |
|                       |                |
|                       |                |
|                       |                |
|                       |                |