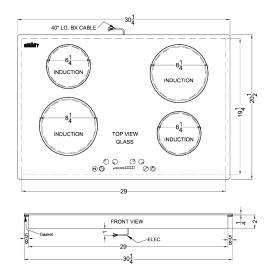

# SINC5B36W

2" x 35.5" x 20.5" (H x W x D)

9300W 208-240V 36" wide 5-zone built-in induction cooktop in white glass

### SINC5B36W Specifications:

| Overview                   |                   |  |
|----------------------------|-------------------|--|
| Height of Cabinet          | 2.0" (5 cm)       |  |
| Width                      | 35.5" (90 cm)     |  |
| Depth                      | 20.5" (52 cm)     |  |
| Cabinet                    | White             |  |
| US Electrical Safety       | ETL               |  |
| Canadian Electrical Safety | ETL-C             |  |
| Amps                       | 40.0              |  |
| Voltage/Frequency          | 240 V AC/60 Hz    |  |
| Weight                     | 40.0 lbs. (18 kg) |  |
| Shipping Weight            | 47.0 lbs. (21 kg) |  |
| Parts & Labor Warranty     | 1 Year            |  |
| UPC                        | 761101077642      |  |
| Induction Cooktop          |                   |  |
| Application                | Built-in          |  |
| Heating Type               | Induction         |  |
| Surface                    | Glass             |  |
| Number of Elements         | 5                 |  |
| Controls                   | Digital           |  |
| Cooking Timer              | Yes               |  |
| Countertop Cutout Width    | 34.63" (88 cm)    |  |
| Countertop Cutout Depth    | 19.63" (50 cm)    |  |
| Power Source               | 208-240V          |  |
| Element #1 Size            | 8.25              |  |
| Element #1 Wattage         | 2000.0            |  |
| Element #2 Size            | 6.25              |  |
| Element #2 Wattage         | 1500.0            |  |
| Element #3 Size            | 11.0              |  |
| Element #3 Wattage         | 2300.0            |  |
| Element #4 Size            | 8.25              |  |
| Element #4 Wattage         | 1500.0            |  |
| Element #5 Size            | 6.25              |  |
| Element #5 Wattage         | 1500.0            |  |
| Power Cord Included        | No                |  |
|                            |                   |  |