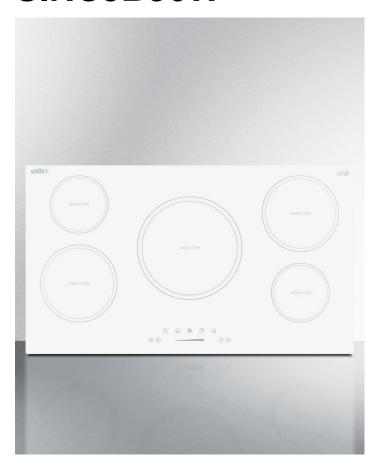

# SINC5B36W

2" x 35.5" x 20.5" (H x W x D)

9300W 208-240V 36" wide 5-zone built-in induction cooktop in white glass

#### **Highlights:**

Advanced safety features include automatic shutoff, overflow protection, child lock, and residual heat indicator light

Smooth EuroKera surface made of durable, low maintenance white glass

#### **Product Features:**

| Induction heating                                                                              | Electromagnetic heating technology where heat is generated inside your cookware, ensuring a more efficient process with less energy waste, faster heating, and a safer cooking experience |
|------------------------------------------------------------------------------------------------|-------------------------------------------------------------------------------------------------------------------------------------------------------------------------------------------|
| 9300W operation                                                                                | Powerful elements with fast heating to meet most stovetop cooking needs                                                                                                                   |
| EuroKera glass surface                                                                         | Easy cleanup and elegant style on a smooth ceramic glass surface in a clean white finish                                                                                                  |
| 11" extra large center element                                                                 | Ideal when cooking with woks or other oversized cookware, the 11" wide center zone functions at 2300W for powerful heating                                                                |
| 2 large elements                                                                               | 8 1/4" elements in the front left and rear right operate at 2000W                                                                                                                         |
| 2 standard elements                                                                            | 6 1/4" front right and rear left elements operate at 1500W to cover most general cooking needs                                                                                            |
| Smart burner layout                                                                            | Largest elements are located diagonally, with maximum spacing to allow large cooking vessels in use simultaneously                                                                        |
| Timer function                                                                                 | Allows you to program either burner to heat at a specified level for up to 99 minutes and either turn off when finished or display a countdown with an audible alert when the time is up  |
| Safety cut-off SUMMIT APPLIANCE DIVISION, FELIX S' 770 Garrison Avenue Bronx, NY 10474 USA TEI |                                                                                                                                                                                           |