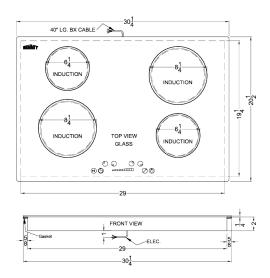

# SINC4B301B

2" x 30.25" x 20.5" (H x W x D)

7200W 208-240V 30" wide 4-zone built-in induction cooktop in black glass with touch controls and power boost

### SINC4B301B Specifications:

| Overview                                                              |                                            |  |
|-----------------------------------------------------------------------|--------------------------------------------|--|
| Height of Cabinet                                                     | 2.0" (5 cm)                                |  |
| Width                                                                 | 30.25" (77 cm)                             |  |
| Depth                                                                 | 20.5" (52 cm)                              |  |
| Cabinet                                                               | Black                                      |  |
| US Electrical Safety                                                  | ETL                                        |  |
| Canadian Electrical Safety                                            | ETL-C                                      |  |
| Amps                                                                  | 30.0                                       |  |
| Voltage/Frequency                                                     | 240 V AC/60 Hz                             |  |
| Weight                                                                | 30.0 lbs. (14 kg)                          |  |
| Shipping Weight                                                       | 35.0 lbs. (16 kg)                          |  |
| Parts & Labor Warranty                                                | 1 Year                                     |  |
| UPC                                                                   | 761101077611                               |  |
| Induction Cooktop                                                     |                                            |  |
| Application                                                           | Built-in                                   |  |
| Heating Type                                                          | Induction                                  |  |
| Surface                                                               | Glass                                      |  |
| Number of Elements                                                    | 4                                          |  |
| Controls                                                              | Digital                                    |  |
| Cooking Timer                                                         | Yes                                        |  |
| Countertop Cutout Width                                               | 29.5" (75 cm)                              |  |
| Countertop Cutout Depth                                               | 19.63" (50 cm)                             |  |
| Power Source                                                          | 208-240V                                   |  |
| Element #1 Size                                                       | 8.25                                       |  |
|                                                                       | 0.20                                       |  |
| Element #1 Wattage                                                    | 2000.0                                     |  |
| Element #1 Wattage Element #2 Size                                    |                                            |  |
|                                                                       | 2000.0                                     |  |
| Element #2 Size                                                       | 2000.0                                     |  |
| Element #2 Size Element #2 Wattage                                    | 2000.0<br>6.25<br>1500.0                   |  |
| Element #2 Size Element #2 Wattage Element #3 Size                    | 2000.0<br>6.25<br>1500.0<br>8.25           |  |
| Element #2 Size Element #2 Wattage Element #3 Size Element #3 Wattage | 2000.0<br>6.25<br>1500.0<br>8.25<br>2000.0 |  |