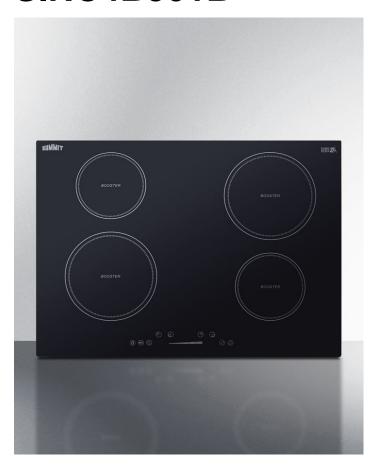

# SINC4B301B

2" x 30.25" x 20.5" (H x W x D)

7200W 208-240V 30" wide 4-zone built-in induction cooktop in black glass with touch controls and power boost

### **Highlights:**

Advanced safety features include automatic shutoff, overflow protection, child lock, and residual heat indicator light

7200W of cooking power with boost functions for all elements

Two large 8 1/4" elements ideal for fast heating of large cookware

#### **Product Features:**

| Induction heating      | Electromagnetic heating technology where heat is generated inside your cookware, ensuring a more efficient process with less energy waste, faster heating, and a safer cooking experience |  |
|------------------------|-------------------------------------------------------------------------------------------------------------------------------------------------------------------------------------------|--|
| 7200W operation        | Powerful elements with fast heating to meet most stovetop cooking needs                                                                                                                   |  |
| EuroKera glass surface | Easy cleanup and elegant style on a smooth ceramic glass surface in a jet black finish                                                                                                    |  |
| 2 large elements       | 8 1/4" elements in the front left and rear right operate at 2000W (with a 3000W capacity at the boost setting) for fast, powerful heating                                                 |  |
| 2 standard elements    | 6 1/4" front right and rear left elements operate at 1500W (or 2000W using boost) to cover most general cooking needs                                                                     |  |
| Smart burner layout    | Largest elements are located diagonally, with maximum spacing to allow large cooking vessels in use simultaneously                                                                        |  |
| Boost function         | All cooking zones include a "boost" function that lets them operate at a higher setting for up to 5 minutes, ideal for reducing cook time when boiling water                              |  |
| Timer function         | Allows you to program either burner to heat at a specified level for up to 99 minutes and either turn off when finished or display a countdown with an audible alert when the time is up  |  |