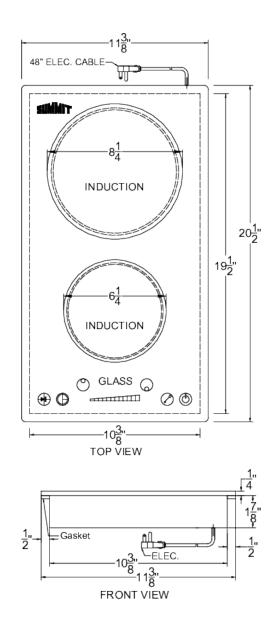

# **SINC2B115**

1.88" x 11.38" x 20.5" (H x W x D)

1800W 115V 12" wide 2-zone built-in induction cooktop in black glass with touch controls and pre-installed power cord

### **SINC2B115 Specifications:**

| Height of Cabinet         1.88" (5 cm)           Width         11.38" (29 cm)           Depth         20.5" (52 cm)           Cabinet         Black           US Electrical Safety         ETL           Canadian Electrical Safety         ETL-C           Amps         15.0           Voltage/Frequency         115 V AC/60 Hz           Weight         14.0 lbs. (6 kg)           Shipping Weight         22.0 lbs. (10 kg)           Parts & Labor Warranty         1 Year           UPC         761101083513           Induction Cooktop         Built-in           Heating Type         Induction           Surface         Glass           Number of Elements         2           Controls         Digital           Cooking Timer         Yes           Countertop Cutout Width         10.63" (27 cm)           Power Source         115V           Element #1 Size         6.25           Element #1 Wattage         1300.0           Element #2 Wattage         1800.0           Power Cord Included         Yes | Overview                   |                   |  |
|-----------------------------------------------------------------------------------------------------------------------------------------------------------------------------------------------------------------------------------------------------------------------------------------------------------------------------------------------------------------------------------------------------------------------------------------------------------------------------------------------------------------------------------------------------------------------------------------------------------------------------------------------------------------------------------------------------------------------------------------------------------------------------------------------------------------------------------------------------------------------------------------------------------------------------------------------------------------------------------------------------------------------------|----------------------------|-------------------|--|
| Depth 20.5" (52 cm) Cabinet Black US Electrical Safety ETL Canadian Electrical Safety ETL-C Amps 15.0 Voltage/Frequency 115 V AC/60 Hz Weight 14.0 lbs. (6 kg) Shipping Weight 22.0 lbs. (10 kg) Parts & Labor Warranty 1 Year UPC 761101083513 Induction Cooktop Application Built-in Heating Type Induction Surface Glass Number of Elements 2 Controls Digital Cooking Timer Yes Countertop Cutout Width 10.63" (27 cm) Countertop Cutout Depth 19.63" (50 cm) Power Source 115V Element #1 Size 6.25 Element #2 Size 8.25 Element #2 Wattage 1800.0                                                                                                                                                                                                                                                                                                                                                                                                                                                                     | Height of Cabinet          | 1.88" (5 cm)      |  |
| Cabinet Black US Electrical Safety ETL Canadian Electrical Safety ETL-C Amps 15.0 Voltage/Frequency 115 V AC/60 Hz Weight 14.0 lbs. (6 kg) Shipping Weight 22.0 lbs. (10 kg) Parts & Labor Warranty 1 Year UPC 761101083513 Induction Cooktop Application Built-in Heating Type Induction Surface Glass Number of Elements 2 Controls Digital Cooking Timer Yes Countertop Cutout Width 10.63" (27 cm) Countertop Cutout Depth 19.63" (50 cm) Power Source 115V Element #1 Size 6.25 Element #2 Size 8.25 Element #2 Wattage 1800.0                                                                                                                                                                                                                                                                                                                                                                                                                                                                                         | Width                      | 11.38" (29 cm)    |  |
| US Electrical Safety ETL-C Canadian Electrical Safety ETL-C Amps 15.0 Voltage/Frequency 115 V AC/60 Hz Weight 14.0 lbs. (6 kg) Shipping Weight 22.0 lbs. (10 kg) Parts & Labor Warranty 1 Year UPC 761101083513 Induction Cooktop Application Built-in Heating Type Induction Surface Glass Number of Elements 2 Controls Digital Cooking Timer Yes Countertop Cutout Width 10.63" (27 cm) Countertop Cutout Depth 19.63" (50 cm) Power Source 115V Element #1 Size 6.25 Element #2 Size 8.25 Element #2 Wattage 1800.0                                                                                                                                                                                                                                                                                                                                                                                                                                                                                                     | Depth                      | 20.5" (52 cm)     |  |
| Canadian Electrical Safety Amps 15.0  Voltage/Frequency 115 V AC/60 Hz  Weight 14.0 lbs. (6 kg)  Shipping Weight 22.0 lbs. (10 kg)  Parts & Labor Warranty 1 Year  UPC 761101083513  Induction Cooktop  Application Built-in Heating Type Induction  Surface Glass  Number of Elements 2  Controls Digital  Cooking Timer Yes  Countertop Cutout Width 10.63" (27 cm)  Power Source 115V  Element #1 Size 6.25  Element #2 Size 8.25  Element #2 Wattage 1800.0                                                                                                                                                                                                                                                                                                                                                                                                                                                                                                                                                             | Cabinet                    | Black             |  |
| Amps         15.0           Voltage/Frequency         115 V AC/60 Hz           Weight         14.0 lbs. (6 kg)           Shipping Weight         22.0 lbs. (10 kg)           Parts & Labor Warranty         1 Year           UPC         761101083513           Induction Cooktop           Application         Built-in           Heating Type         Induction           Surface         Glass           Number of Elements         2           Controls         Digital           Cooking Timer         Yes           Countertop Cutout Width         10.63" (27 cm)           Countertop Cutout Depth         19.63" (50 cm)           Power Source         115V           Element #1 Size         6.25           Element #2 Wattage         1300.0           Element #2 Wattage         1800.0                                                                                                                                                                                                                        | US Electrical Safety       | ETL               |  |
| Voltage/Frequency         115 V AC/60 Hz           Weight         14.0 lbs. (6 kg)           Shipping Weight         22.0 lbs. (10 kg)           Parts & Labor Warranty         1 Year           UPC         761101083513           Induction Cooktop           Application         Built-in           Heating Type         Induction           Surface         Glass           Number of Elements         2           Controls         Digital           Cooking Timer         Yes           Countertop Cutout Width         10.63" (27 cm)           Countertop Cutout Depth         19.63" (50 cm)           Power Source         115V           Element #1 Size         6.25           Element #2 Wattage         1300.0           Element #2 Wattage         1800.0                                                                                                                                                                                                                                                    | Canadian Electrical Safety | ETL-C             |  |
| Weight 14.0 lbs. (6 kg) Shipping Weight 22.0 lbs. (10 kg) Parts & Labor Warranty 1 Year UPC 761101083513 Induction Cooktop  Application Built-in Heating Type Induction Surface Glass Number of Elements 2 Controls Digital Cooking Timer Yes Countertop Cutout Width 10.63" (27 cm) Countertop Cutout Depth 19.63" (50 cm) Power Source 115V Element #1 Size 6.25 Element #2 Size 8.25 Element #2 Wattage 1800.0                                                                                                                                                                                                                                                                                                                                                                                                                                                                                                                                                                                                           | Amps                       | 15.0              |  |
| Shipping Weight 22.0 lbs. (10 kg) Parts & Labor Warranty 1 Year UPC 761101083513  Induction Cooktop  Application Built-in Heating Type Induction Surface Glass Number of Elements 2 Controls Digital Cooking Timer Yes Countertop Cutout Width 10.63" (27 cm) Countertop Cutout Depth 19.63" (50 cm) Power Source 115V Element #1 Size 6.25 Element #2 Size 8.25 Element #2 Wattage 1800.0                                                                                                                                                                                                                                                                                                                                                                                                                                                                                                                                                                                                                                  | Voltage/Frequency          | 115 V AC/60 Hz    |  |
| Parts & Labor Warranty  UPC 761101083513  Induction Cooktop  Application Built-in Heating Type Induction Surface Glass Number of Elements 2 Controls Digital Cooking Timer Yes Countertop Cutout Width 10.63" (27 cm) Countertop Cutout Depth 19.63" (50 cm) Power Source 115V Element #1 Size 6.25 Element #1 Wattage 1300.0 Element #2 Size 8.25 Element #2 Wattage                                                                                                                                                                                                                                                                                                                                                                                                                                                                                                                                                                                                                                                       | Weight                     | 14.0 lbs. (6 kg)  |  |
| Induction Cooktop  Application Built-in Heating Type Induction Surface Glass Number of Elements 2 Controls Digital Cooking Timer Yes Countertop Cutout Width 10.63" (27 cm) Countertop Cutout Depth 19.63" (50 cm) Power Source 115V Element #1 Size 6.25 Element #2 Size 8.25 Element #2 Wattage 1800.0                                                                                                                                                                                                                                                                                                                                                                                                                                                                                                                                                                                                                                                                                                                    | Shipping Weight            | 22.0 lbs. (10 kg) |  |
| Induction Cooktop  Application Built-in Heating Type Induction Surface Glass Number of Elements 2 Controls Digital Cooking Timer Yes Countertop Cutout Width 10.63" (27 cm) Countertop Cutout Depth 19.63" (50 cm) Power Source 115V Element #1 Size 6.25 Element #2 Size 8.25 Element #2 Wattage 1800.0                                                                                                                                                                                                                                                                                                                                                                                                                                                                                                                                                                                                                                                                                                                    | Parts & Labor Warranty     | 1 Year            |  |
| Application Built-in Heating Type Induction Surface Glass Number of Elements 2 Controls Digital Cooking Timer Yes Countertop Cutout Width 10.63" (27 cm) Countertop Cutout Depth 19.63" (50 cm) Power Source 115V Element #1 Size 6.25 Element #2 Size 8.25 Element #2 Wattage 1800.0                                                                                                                                                                                                                                                                                                                                                                                                                                                                                                                                                                                                                                                                                                                                       | UPC                        | 761101083513      |  |
| Heating Type Induction  Surface Glass  Number of Elements 2  Controls Digital  Cooking Timer Yes  Countertop Cutout Width 10.63" (27 cm)  Countertop Cutout Depth 19.63" (50 cm)  Power Source 115V  Element #1 Size 6.25  Element #1 Wattage 1300.0  Element #2 Size 8.25  Element #2 Wattage 1800.0                                                                                                                                                                                                                                                                                                                                                                                                                                                                                                                                                                                                                                                                                                                       | Induction Cooktop          |                   |  |
| Surface Glass Number of Elements 2 Controls Digital Cooking Timer Yes Countertop Cutout Width 10.63" (27 cm) Countertop Cutout Depth 19.63" (50 cm) Power Source 115V Element #1 Size 6.25 Element #1 Wattage 1300.0 Element #2 Size 8.25 Element #2 Wattage 1800.0                                                                                                                                                                                                                                                                                                                                                                                                                                                                                                                                                                                                                                                                                                                                                         | Application                | Built-in          |  |
| Number of Elements 2  Controls Digital  Cooking Timer Yes  Countertop Cutout Width 10.63" (27 cm)  Countertop Cutout Depth 19.63" (50 cm)  Power Source 115V  Element #1 Size 6.25  Element #1 Wattage 1300.0  Element #2 Size 8.25  Element #2 Wattage 1800.0                                                                                                                                                                                                                                                                                                                                                                                                                                                                                                                                                                                                                                                                                                                                                              | Heating Type               | Induction         |  |
| Controls Digital  Cooking Timer Yes  Countertop Cutout Width 10.63" (27 cm)  Countertop Cutout Depth 19.63" (50 cm)  Power Source 115V  Element #1 Size 6.25  Element #1 Wattage 1300.0  Element #2 Size 8.25  Element #2 Wattage 1800.0                                                                                                                                                                                                                                                                                                                                                                                                                                                                                                                                                                                                                                                                                                                                                                                    | Surface                    | Glass             |  |
| Cooking Timer  Yes  Countertop Cutout Width  Countertop Cutout Depth  Power Source  Element #1 Size  Element #1 Wattage  Element #2 Size  Size  1800.0                                                                                                                                                                                                                                                                                                                                                                                                                                                                                                                                                                                                                                                                                                                                                                                                                                                                      | Number of Elements         | 2                 |  |
| Countertop Cutout Width 10.63" (27 cm)  Countertop Cutout Depth 19.63" (50 cm)  Power Source 115V  Element #1 Size 6.25  Element #1 Wattage 1300.0  Element #2 Size 8.25  Element #2 Wattage 1800.0                                                                                                                                                                                                                                                                                                                                                                                                                                                                                                                                                                                                                                                                                                                                                                                                                         | Controls                   | Digital           |  |
| Countertop Cutout Depth 19.63" (50 cm)  Power Source 115V  Element #1 Size 6.25  Element #1 Wattage 1300.0  Element #2 Size 8.25  Element #2 Wattage 1800.0                                                                                                                                                                                                                                                                                                                                                                                                                                                                                                                                                                                                                                                                                                                                                                                                                                                                 | Cooking Timer              | Yes               |  |
| Power Source         115V           Element #1 Size         6.25           Element #1 Wattage         1300.0           Element #2 Size         8.25           Element #2 Wattage         1800.0                                                                                                                                                                                                                                                                                                                                                                                                                                                                                                                                                                                                                                                                                                                                                                                                                             | Countertop Cutout Width    | 10.63" (27 cm)    |  |
| Element #1 Size       6.25         Element #1 Wattage       1300.0         Element #2 Size       8.25         Element #2 Wattage       1800.0                                                                                                                                                                                                                                                                                                                                                                                                                                                                                                                                                                                                                                                                                                                                                                                                                                                                               | Countertop Cutout Depth    | 19.63" (50 cm)    |  |
| Element #1 Wattage 1300.0 Element #2 Size 8.25 Element #2 Wattage 1800.0                                                                                                                                                                                                                                                                                                                                                                                                                                                                                                                                                                                                                                                                                                                                                                                                                                                                                                                                                    | Power Source               | 115V              |  |
| Element #2 Size 8.25 Element #2 Wattage 1800.0                                                                                                                                                                                                                                                                                                                                                                                                                                                                                                                                                                                                                                                                                                                                                                                                                                                                                                                                                                              | Element #1 Size            | 6.25              |  |
| Element #2 Wattage 1800.0                                                                                                                                                                                                                                                                                                                                                                                                                                                                                                                                                                                                                                                                                                                                                                                                                                                                                                                                                                                                   | Element #1 Wattage         | 1300.0            |  |
|                                                                                                                                                                                                                                                                                                                                                                                                                                                                                                                                                                                                                                                                                                                                                                                                                                                                                                                                                                                                                             | Element #2 Size            | 8.25              |  |
| Power Cord Included Yes                                                                                                                                                                                                                                                                                                                                                                                                                                                                                                                                                                                                                                                                                                                                                                                                                                                                                                                                                                                                     | Element #2 Wattage         | 1800.0            |  |
|                                                                                                                                                                                                                                                                                                                                                                                                                                                                                                                                                                                                                                                                                                                                                                                                                                                                                                                                                                                                                             | Power Cord Included        | Yes               |  |