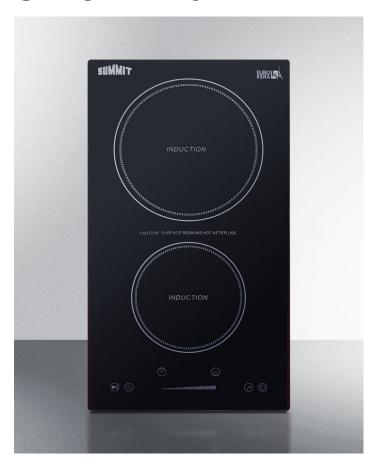

# **SINC2B115**

1.88" x 11.38" x 20.5" (H x W x D)

1800W 115V 12" wide 2-zone built-in induction cooktop in black glass with touch controls and pre-installed power cord

#### **Highlights:**

115V design with pre-installed power cord and 3-prong plug included

Advanced safety features include automatic shutoff, overflow protection, child lock, and residual heat indicator light

Smooth EuroKera surface made of durable, low maintenance black glass