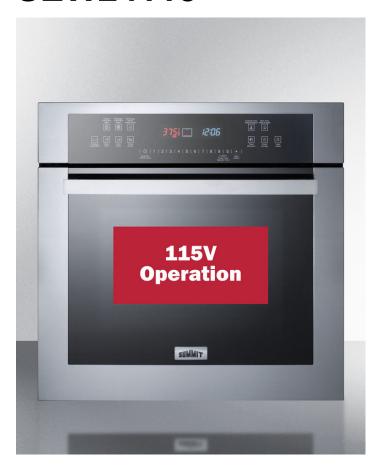

# **SEW24115**

23.5" x 23.25" x 22.75" (H x W x D)

24" wide 115V electric wall oven with stainless steel exterior, black glass door, and advanced digital controls

### **Highlights:**

Designed for use with 115V / 20 amp circuits

Large 2.7 cu.ft. capacity in a slim 24" size

Advanced digital control panel offers multiple cooking options

#### **Product Features:**

| 110-120V Operation     | Designed for professional installation in 115V/60Hz/20 amp connections                            |  |
|------------------------|---------------------------------------------------------------------------------------------------|--|
| 24" size               | Sized to fit 23 3/16" H x 22 3/16" W cutouts                                                      |  |
| Large capacity         | 2.7 cu.ft. oven interior offers more capacity than most other units in this size class            |  |
| Stainless steel finish | Door and control panel feature a stainless steel trim for an attractive, modern look              |  |
| Black glass door       | Large oven door in sleek black finish                                                             |  |
| Porcelain construction | Oven interior features solid porcelain construction for long-lasting durability and easy cleaning |  |
| Professional handle    | Easy-to-grab handle in a brushed steel look                                                       |  |
| Touch control panel    | Digital controls offer easy and intuitive cooking                                                 |  |
| Steam clean function   | Easy-to-use function for faster, more efficient cleaning of the porcelain interior                |  |