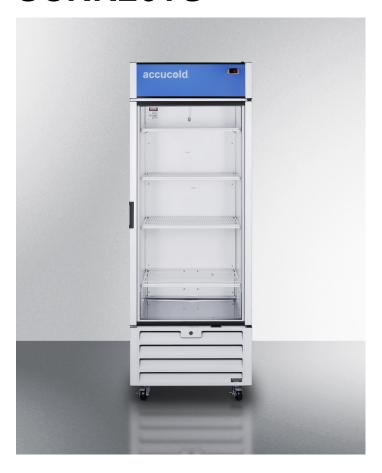

# SCRR261G

81.75" x 29.88" x 29.63" (H x W x D)

21.34 cu.ft. commercial beverage center with self-closing glass door, front lock, and white cabinet

### **Highlights:**

Made in North America in a TAA designated country

Commercially approved for use in foodservice environments

Self-closing door ensures stored items are not accidentally overexposed to warm temperatures

#### **Product Features:**

Commercial beverage center made in North All-refrigerator designed for use in commercial establishments America

| a TAA designated country                                                                                           |
|--------------------------------------------------------------------------------------------------------------------|
| UL-S listed to NSF-7 commercial standards                                                                          |
| Tempered glass door provides a full display of stored items                                                        |
| Door automatically closes if left ajar to help protect items in high traffic settings                              |
| Keyed lock for a secure interior (2 keys included)                                                                 |
| Pre-installed wheels allow you to easily move the unit as needed and lock into place with the front brakes         |
| Handle recessed in the side of the door for more efficiency in crowded commercial settings where every inch counts |
| Powerful fan-forced cooling to ensure fast temperature recovery                                                    |
|                                                                                                                    |