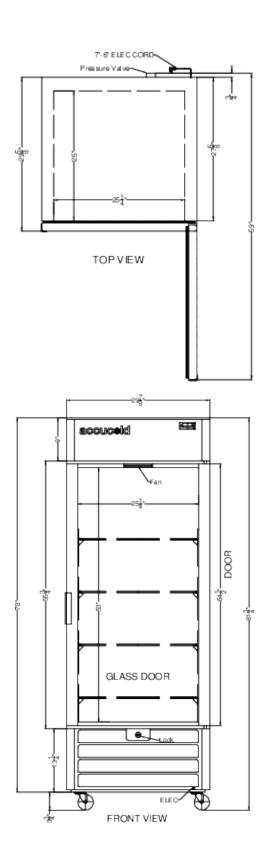

### **SCRR261G Specifications:**

| Overview                                                                                                                             |                                                           |
|--------------------------------------------------------------------------------------------------------------------------------------|-----------------------------------------------------------|
| Height of Cabinet                                                                                                                    | 81.75" (208 cm)                                           |
| Width                                                                                                                                | 29.88" (76 cm)                                            |
| Depth                                                                                                                                | 29.63" (75 cm)                                            |
| Depth with door at 90°                                                                                                               | 59.0" (150 cm)                                            |
| Capacity                                                                                                                             | 21.34 cu.ft. (604<br>L)                                   |
| Defrost Type                                                                                                                         | Automatic                                                 |
| Door                                                                                                                                 | Glass                                                     |
| Cabinet                                                                                                                              | White                                                     |
| US Electrical Safety                                                                                                                 | UL                                                        |
| Canadian Electrical<br>Safety                                                                                                        | ULC                                                       |
| Sanitation                                                                                                                           | UL-S                                                      |
| Amps                                                                                                                                 | 3.2                                                       |
| Voltage/Frequency                                                                                                                    | 115 V AC/60 Hz                                            |
| Weight                                                                                                                               | 280.0 lbs. (127 kg)                                       |
| Shipping Weight                                                                                                                      | 300.0 lbs. (136 kg)                                       |
| Parts & Labor Warranty                                                                                                               | 1 Year                                                    |
| Compressor Warranty                                                                                                                  | 5 Years                                                   |
| UPC                                                                                                                                  | 761101089201                                              |
| Refrigerator Features                                                                                                                |                                                           |
| Door Swing                                                                                                                           | RHD                                                       |
| Reversible                                                                                                                           | Yes                                                       |
| Shelf Type                                                                                                                           | Wire                                                      |
| Shelf Qty                                                                                                                            | 4                                                         |
| Adjustable Shelves                                                                                                                   | Yes                                                       |
| Thermostat Type                                                                                                                      |                                                           |
|                                                                                                                                      | Digital                                                   |
| Fan Type                                                                                                                             | Digital<br>Interior                                       |
| Fan Type Refrigerant Type                                                                                                            |                                                           |
| · · · · · · · · · · · · · · · · · · ·                                                                                                | Interior                                                  |
| Refrigerant Type                                                                                                                     | Interior<br>R290a                                         |
| Refrigerant Type Refrigerant Amount                                                                                                  | Interior<br>R290a<br>2.5oz.                               |
| Refrigerant Type Refrigerant Amount High Side PSI                                                                                    | Interior<br>R290a<br>2.5oz.<br>274.0                      |
| Refrigerant Type Refrigerant Amount High Side PSI Low Side PSI                                                                       | Interior<br>R290a<br>2.5oz.<br>274.0<br>115.0             |
| Refrigerant Type Refrigerant Amount High Side PSI Low Side PSI Wheel Qty                                                             | Interior<br>R290a<br>2.5oz.<br>274.0<br>115.0             |
| Refrigerant Type Refrigerant Amount High Side PSI Low Side PSI Wheel Qty Interior Light                                              | Interior<br>R290a<br>2.5oz.<br>274.0<br>115.0<br>4<br>Yes |
| Refrigerant Type Refrigerant Amount High Side PSI Low Side PSI Wheel Qty Interior Light Temperature Range                            | Interior<br>R290a<br>2.5oz.<br>274.0<br>115.0<br>4<br>Yes |
| Refrigerant Type Refrigerant Amount High Side PSI Low Side PSI Wheel Qty Interior Light Temperature Range Dimensions                 | Interior R290a 2.5oz. 274.0 115.0 4 Yes 35.6° to 46.4°F   |
| Refrigerant Type Refrigerant Amount High Side PSI Low Side PSI Wheel Qty Interior Light Temperature Range Dimensions Interior Height | Interior R290a 2.5oz. 274.0 115.0 4 Yes 35.6° to 46.4°F   |