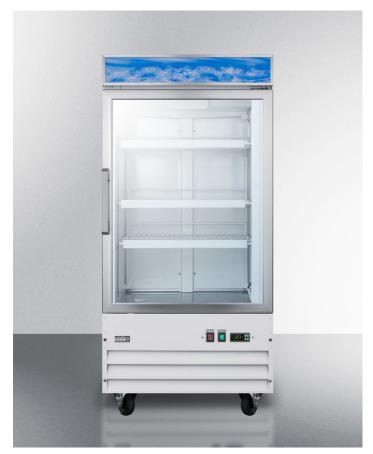

## SCFU1211FROST

59.38" x 26.75" x 26" (H x W x D)

Upright commercial beer froster with digital thermostat, frost-free operation, and self-closing glass door; replaces SCFU1210FROST

## **Highlights:**

Designed to keep beer at its coldest possible temperature before freezing

ETL-S listed for commercial use

Self-closing door ensures items aren't left exposed to room temperature

## **Product Features:**

| Commercial Beer Froster        | Specially designed to store aluminum bottles of lighter domestic beer at 24°F, the coldest temperature before freezing  |
|--------------------------------|-------------------------------------------------------------------------------------------------------------------------|
| Commercially listed            | ETL-S listed to NSF standards for commercial use                                                                        |
| Frost-free operation           | No-frost convenience requires no manual defrosting                                                                      |
| Digital thermostat             | Electronic controls for easy temperature management                                                                     |
| Self-closing door              | Ideal for busy commercial settings, where customers and staff don't always have the chance to ensure the door is closed |
| Double pane thermal glass door | Heat-safe design offers full display of interior                                                                        |
| Cantilevered shelves           | Rearrange freezer space to accommodate a variety of sizes                                                               |
| Strong commercial shelving     | Each shelf can hold loads that weigh up to 88 lbs.                                                                      |
| Light box                      | Illuminated canopy lets you insert your own decal                                                                       |