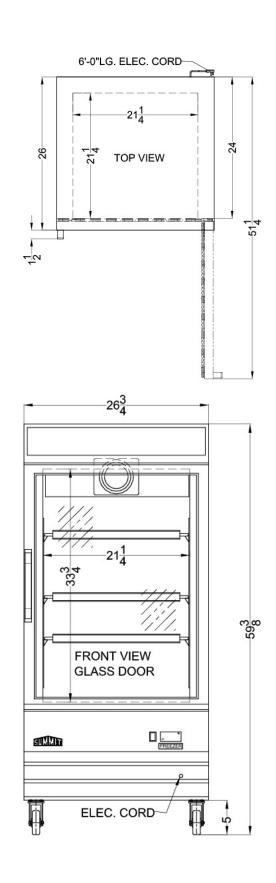

## SCFU1211FROST Specifications:

| Overview                                                                                                                                                                    |                                                                                                                       |
|-----------------------------------------------------------------------------------------------------------------------------------------------------------------------------|-----------------------------------------------------------------------------------------------------------------------|
| Height of Cabinet                                                                                                                                                           | 59.38" (151 cm)                                                                                                       |
| Width                                                                                                                                                                       | 26.75" (68 cm)                                                                                                        |
| Depth                                                                                                                                                                       | 26.0" (66 cm)                                                                                                         |
| Depth with Handle                                                                                                                                                           | 27.5" (70 cm)                                                                                                         |
| Depth with door at 90°                                                                                                                                                      | 51.25" (130 cm)                                                                                                       |
| Capacity                                                                                                                                                                    | 9.0 cu.ft. (255 L)                                                                                                    |
| Defrost Type                                                                                                                                                                | Frost-Free                                                                                                            |
| Door                                                                                                                                                                        | Glass                                                                                                                 |
| Cabinet                                                                                                                                                                     | White                                                                                                                 |
| US Electrical Safety                                                                                                                                                        | ETL                                                                                                                   |
| Canadian Electrical<br>Safety                                                                                                                                               | ETL-C                                                                                                                 |
| Sanitation                                                                                                                                                                  | ETL-S                                                                                                                 |
| Amps                                                                                                                                                                        | 4.2                                                                                                                   |
| Voltage/Frequency                                                                                                                                                           | 115 V AC/60 Hz                                                                                                        |
| Weight                                                                                                                                                                      | 198.0 lbs. (90 kg)                                                                                                    |
| Shipping Weight                                                                                                                                                             | 220.0 lbs. (100<br>kg)                                                                                                |
| Parts & Labor Warranty                                                                                                                                                      | 1 Year                                                                                                                |
| Compressor Warranty                                                                                                                                                         | 5 Years                                                                                                               |
| Freezer                                                                                                                                                                     |                                                                                                                       |
| Door Swing                                                                                                                                                                  | RHD                                                                                                                   |
| Reversible                                                                                                                                                                  | No                                                                                                                    |
| Interior Height                                                                                                                                                             |                                                                                                                       |
|                                                                                                                                                                             | 33.25" (84 cm)                                                                                                        |
| Interior Width                                                                                                                                                              | 21.25" (84 cm)                                                                                                        |
| Interior Width Interior Depth                                                                                                                                               | . ,                                                                                                                   |
|                                                                                                                                                                             | 21.25" (54 cm)                                                                                                        |
| Interior Depth                                                                                                                                                              | 21.25" (54 cm)<br>21.25" (54 cm)                                                                                      |
| Interior Depth<br>Shelf Type                                                                                                                                                | 21.25" (54 cm)<br>21.25" (54 cm)<br>Wire                                                                              |
| Interior Depth<br>Shelf Type<br>Shelf Qty                                                                                                                                   | 21.25" (54 cm)<br>21.25" (54 cm)<br>Wire<br>3                                                                         |
| Interior Depth<br>Shelf Type<br>Shelf Qty<br>Adjustable Shelves                                                                                                             | 21.25" (54 cm)<br>21.25" (54 cm)<br>Wire<br>3<br>Yes                                                                  |
| Interior Depth<br>Shelf Type<br>Shelf Qty<br>Adjustable Shelves<br>Thermostat Type                                                                                          | 21.25" (54 cm)<br>21.25" (54 cm)<br>Wire<br>3<br>Yes<br>Digital                                                       |
| Interior Depth<br>Shelf Type<br>Shelf Qty<br>Adjustable Shelves<br>Thermostat Type<br>Interior Light                                                                        | 21.25" (54 cm)<br>21.25" (54 cm)<br>Wire<br>3<br>Yes<br>Digital<br>Yes                                                |
| Interior Depth<br>Shelf Type<br>Shelf Qty<br>Adjustable Shelves<br>Thermostat Type<br>Interior Light<br>Fan Type                                                            | 21.25" (54 cm)<br>21.25" (54 cm)<br>Wire<br>3<br>Yes<br>Digital<br>Yes<br>Interior                                    |
| Interior Depth<br>Shelf Type<br>Shelf Qty<br>Adjustable Shelves<br>Thermostat Type<br>Interior Light<br>Fan Type<br>Refrigerant Type                                        | 21.25" (54 cm)<br>21.25" (54 cm)<br>Wire<br>3<br>3<br>Yes<br>Digital<br>Yes<br>Interior<br>R290a                      |
| Interior Depth<br>Shelf Type<br>Shelf Qty<br>Adjustable Shelves<br>Thermostat Type<br>Interior Light<br>Fan Type<br>Refrigerant Type<br>Refrigerant Amount                  | 21.25" (54 cm)<br>21.25" (54 cm)<br>Wire<br>3<br>Yes<br>Digital<br>Yes<br>Interior<br>R290a<br>4.05 oz.               |
| Interior Depth<br>Shelf Type<br>Shelf Qty<br>Adjustable Shelves<br>Thermostat Type<br>Interior Light<br>Fan Type<br>Refrigerant Type<br>Refrigerant Amount<br>High Side PSI | 21.25" (54 cm)<br>21.25" (54 cm)<br>Wire<br>3<br>3<br>Yes<br>Digital<br>Yes<br>Interior<br>R290a<br>4.05 oz.<br>320.0 |