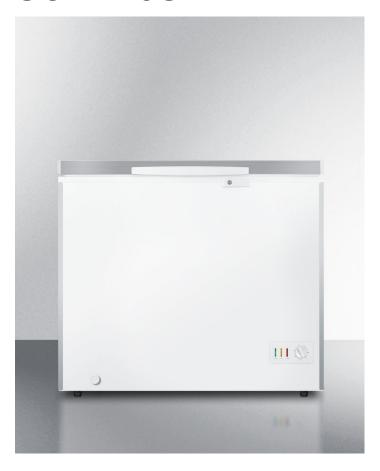

## SCFM73SL

33.25" x 37.5" x 22.25" (H x W x D)

Commercially listed 6.7 cu.ft. manual defrost chest freezer in white with stainless steel corner guards, stainless steel look lid, interior light, and lock

## **Highlights:**

Commercially approved for use in foodservice establishments

Stainless steel bumpers included to protect your freezer's corners

Lid includes an LED light for easy visibility when loading