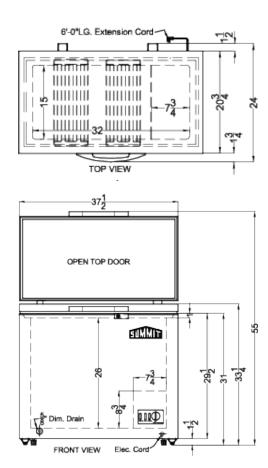

## **SCFM73SL Specifications:**

| Overview                                                                                                                                                                                                     |                                                                                                                    |
|--------------------------------------------------------------------------------------------------------------------------------------------------------------------------------------------------------------|--------------------------------------------------------------------------------------------------------------------|
| Height of Cabinet                                                                                                                                                                                            | 33.25" (84 cm)                                                                                                     |
| Width                                                                                                                                                                                                        | 37.5" (95 cm)                                                                                                      |
| Depth                                                                                                                                                                                                        | 22.25" (57 cm)                                                                                                     |
| Depth with Handle                                                                                                                                                                                            | 24.0" (61 cm)                                                                                                      |
| Capacity                                                                                                                                                                                                     | 6.7 cu.ft. (190 L)                                                                                                 |
| Defrost Type                                                                                                                                                                                                 | Manual                                                                                                             |
| Door                                                                                                                                                                                                         | Stainless Look                                                                                                     |
| Cabinet                                                                                                                                                                                                      | White                                                                                                              |
| US Electrical Safety                                                                                                                                                                                         | ETL                                                                                                                |
| Canadian Electrical Safety                                                                                                                                                                                   | ETL-C                                                                                                              |
| Sanitation                                                                                                                                                                                                   | ETL-S                                                                                                              |
| Amps                                                                                                                                                                                                         | 1.4                                                                                                                |
| Voltage/Frequency                                                                                                                                                                                            | 115 V AC/60 Hz                                                                                                     |
| Weight                                                                                                                                                                                                       | 90.0 lbs. (41 kg)                                                                                                  |
| Shipping Weight                                                                                                                                                                                              | 95.0 lbs. (43 kg)                                                                                                  |
| Parts & Labor Warranty                                                                                                                                                                                       | 1 Year                                                                                                             |
| Compressor Warranty                                                                                                                                                                                          | 5 Years                                                                                                            |
|                                                                                                                                                                                                              |                                                                                                                    |
| UPC                                                                                                                                                                                                          | 761101087016                                                                                                       |
| UPC Freezer                                                                                                                                                                                                  | 761101087016                                                                                                       |
|                                                                                                                                                                                                              | 761101087016<br>Lift-Up                                                                                            |
| Freezer                                                                                                                                                                                                      |                                                                                                                    |
| Freezer Door Swing                                                                                                                                                                                           | Lift-Up                                                                                                            |
| Freezer  Door Swing  Interior Height                                                                                                                                                                         | Lift-Up<br>26.0" (66 cm)                                                                                           |
| Freezer  Door Swing Interior Height Interior Width                                                                                                                                                           | Lift-Up<br>26.0" (66 cm)<br>32.0" (81 cm)                                                                          |
| Freezer  Door Swing Interior Height Interior Width Interior Depth                                                                                                                                            | Lift-Up 26.0" (66 cm) 32.0" (81 cm) 15.0" (38 cm)                                                                  |
| Freezer  Door Swing Interior Height Interior Width Interior Depth Thermostat Type                                                                                                                            | Lift-Up 26.0" (66 cm) 32.0" (81 cm) 15.0" (38 cm) Dial                                                             |
| Freezer  Door Swing Interior Height Interior Width Interior Depth Thermostat Type Interior Light                                                                                                             | Lift-Up 26.0" (66 cm) 32.0" (81 cm) 15.0" (38 cm) Dial Yes                                                         |
| Freezer  Door Swing Interior Height Interior Width Interior Depth Thermostat Type Interior Light Refrigerant Type                                                                                            | Lift-Up 26.0" (66 cm) 32.0" (81 cm) 15.0" (38 cm) Dial Yes R600a                                                   |
| Preezer  Door Swing Interior Height Interior Width Interior Depth Thermostat Type Interior Light Refrigerant Type Refrigerant Amount                                                                         | Lift-Up 26.0" (66 cm) 32.0" (81 cm) 15.0" (38 cm) Dial Yes R600a 1.76 oz.                                          |
| Freezer  Door Swing Interior Height Interior Width Interior Depth Thermostat Type Interior Light Refrigerant Type Refrigerant Amount High Side PSI                                                           | Lift-Up 26.0" (66 cm) 32.0" (81 cm) 15.0" (38 cm) Dial Yes R600a 1.76 oz. 300.0                                    |
| Freezer  Door Swing Interior Height Interior Width Interior Depth Thermostat Type Interior Light Refrigerant Type Refrigerant Amount High Side PSI Low Side PSI                                              | Lift-Up 26.0" (66 cm) 32.0" (81 cm) 15.0" (38 cm)  Dial Yes R600a 1.76 oz. 300.0 130.0                             |
| Freezer  Door Swing Interior Height Interior Width Interior Depth Thermostat Type Interior Light Refrigerant Type Refrigerant Amount High Side PSI Low Side PSI Compressor Step Height                       | Lift-Up 26.0" (66 cm) 32.0" (81 cm) 15.0" (38 cm) Dial Yes R600a 1.76 oz. 300.0 130.0 8.75" (22 cm)                |
| Preezer  Door Swing Interior Height Interior Width Interior Depth Thermostat Type Interior Light Refrigerant Type Refrigerant Amount High Side PSI Low Side PSI Compressor Step Height Compressor Step Width | Lift-Up 26.0" (66 cm) 32.0" (81 cm) 15.0" (38 cm)  Dial Yes R600a 1.76 oz. 300.0 130.0 8.75" (22 cm) 7.75" (20 cm) |