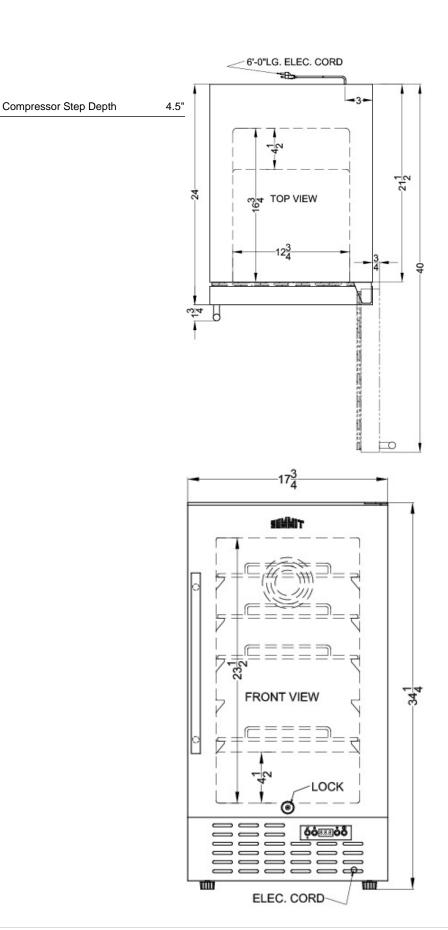

### **SCFF1842KS Specifications:**

| Overview                                                                                                                                                                                                                     |                                                                                                                                         |
|------------------------------------------------------------------------------------------------------------------------------------------------------------------------------------------------------------------------------|-----------------------------------------------------------------------------------------------------------------------------------------|
| Height of Cabinet                                                                                                                                                                                                            | 34.25" (87 cm)                                                                                                                          |
| Width                                                                                                                                                                                                                        | 17.75" (45 cm)                                                                                                                          |
| Depth                                                                                                                                                                                                                        | 24.0" (61 cm)                                                                                                                           |
| Depth with Handle                                                                                                                                                                                                            | 25.75" (65 cm)                                                                                                                          |
| Depth with door at 90°                                                                                                                                                                                                       | 40.0" (102 cm)                                                                                                                          |
| Capacity                                                                                                                                                                                                                     | 2.7 cu.ft. (76 L)                                                                                                                       |
| Defrost Type                                                                                                                                                                                                                 | Frost-Free                                                                                                                              |
| Door                                                                                                                                                                                                                         | Black Stainless<br>Steel                                                                                                                |
| Cabinet                                                                                                                                                                                                                      | Black                                                                                                                                   |
| US Electrical Safety                                                                                                                                                                                                         | ETL                                                                                                                                     |
| Canadian Electrical<br>Safety                                                                                                                                                                                                | ETL-C                                                                                                                                   |
| Energy Usage/Year                                                                                                                                                                                                            | 378.0kWh/year                                                                                                                           |
| Amps                                                                                                                                                                                                                         | 1.1                                                                                                                                     |
| Voltage/Frequency                                                                                                                                                                                                            | 115 V AC/60 Hz                                                                                                                          |
| Weight                                                                                                                                                                                                                       | 90.0 lbs. (41 kg)                                                                                                                       |
| Shipping Weight                                                                                                                                                                                                              | 110.0 lbs. (50 kg)                                                                                                                      |
| Parts & Labor Warranty                                                                                                                                                                                                       | 1 Year                                                                                                                                  |
|                                                                                                                                                                                                                              |                                                                                                                                         |
| Compressor Warranty                                                                                                                                                                                                          | 5 Years                                                                                                                                 |
|                                                                                                                                                                                                                              |                                                                                                                                         |
| Compressor Warranty                                                                                                                                                                                                          |                                                                                                                                         |
| Compressor Warranty Freezer                                                                                                                                                                                                  | 5 Years                                                                                                                                 |
| Compressor Warranty Freezer Door Swing                                                                                                                                                                                       | 5 Years                                                                                                                                 |
| Compressor Warranty Freezer Door Swing Reversible                                                                                                                                                                            | 5 Years  RHD  Yes                                                                                                                       |
| Compressor Warranty Freezer Door Swing Reversible Interior Height                                                                                                                                                            | 5 Years  RHD  Yes  23.5" (60 cm)                                                                                                        |
| Compressor Warranty Freezer Door Swing Reversible Interior Height Interior Width                                                                                                                                             | 5 Years  RHD  Yes  23.5" (60 cm)  12.75" (32 cm)                                                                                        |
| Compressor Warranty Freezer Door Swing Reversible Interior Height Interior Width Interior Depth                                                                                                                              | 5 Years  RHD  Yes  23.5" (60 cm)  12.75" (32 cm)  16.75" (43 cm)                                                                        |
| Compressor Warranty  Freezer  Door Swing  Reversible  Interior Height  Interior Width  Interior Depth  Shelf Type                                                                                                            | 5 Years  RHD  Yes  23.5" (60 cm)  12.75" (32 cm)  16.75" (43 cm)  Chrome                                                                |
| Compressor Warranty Freezer  Door Swing Reversible Interior Height Interior Width Interior Depth Shelf Type Shelf Qty                                                                                                        | 5 Years  RHD  Yes  23.5" (60 cm)  12.75" (32 cm)  16.75" (43 cm)  Chrome                                                                |
| Compressor Warranty  Freezer  Door Swing  Reversible  Interior Height  Interior Width  Interior Depth  Shelf Type  Shelf Qty  Adjustable Shelves                                                                             | 5 Years  RHD  Yes  23.5" (60 cm)  12.75" (32 cm)  16.75" (43 cm)  Chrome  4  Yes                                                        |
| Compressor Warranty  Freezer  Door Swing  Reversible  Interior Height  Interior Width  Interior Depth  Shelf Type  Shelf Qty  Adjustable Shelves  Thermostat Type                                                            | 5 Years  RHD  Yes  23.5" (60 cm)  12.75" (32 cm)  16.75" (43 cm)  Chrome  4  Yes  Digital  Interior and                                 |
| Compressor Warranty  Freezer  Door Swing  Reversible  Interior Height  Interior Width  Interior Depth  Shelf Type  Shelf Qty  Adjustable Shelves  Thermostat Type  Fan Type                                                  | 5 Years  RHD  Yes  23.5" (60 cm)  12.75" (32 cm)  16.75" (43 cm)  Chrome  4  Yes  Digital  Interior and Exterior                        |
| Compressor Warranty  Freezer  Door Swing  Reversible  Interior Height  Interior Width  Interior Depth  Shelf Type  Shelf Qty  Adjustable Shelves  Thermostat Type  Fan Type  Refrigerant Amount                              | 5 Years  RHD  Yes  23.5" (60 cm)  12.75" (32 cm)  16.75" (43 cm)  Chrome  4  Yes  Digital  Interior and Exterior  3.9 oz.               |
| Compressor Warranty  Freezer  Door Swing  Reversible  Interior Height  Interior Width  Interior Depth  Shelf Type  Shelf Qty  Adjustable Shelves  Thermostat Type  Fan Type  Refrigerant Amount  High Side PSI               | 5 Years  RHD  Yes  23.5" (60 cm)  12.75" (32 cm)  16.75" (43 cm)  Chrome  4  Yes  Digital  Interior and Exterior  3.9 oz.  270.0        |
| Compressor Warranty  Freezer  Door Swing  Reversible  Interior Height  Interior Width  Interior Depth  Shelf Type  Shelf Qty  Adjustable Shelves  Thermostat Type  Fan Type  Refrigerant Amount  High Side PSI  Low Side PSI | 5 Years  RHD  Yes  23.5" (60 cm)  12.75" (32 cm)  16.75" (43 cm)  Chrome  4  Yes  Digital  Interior and Exterior  3.9 oz.  270.0  103.0 |