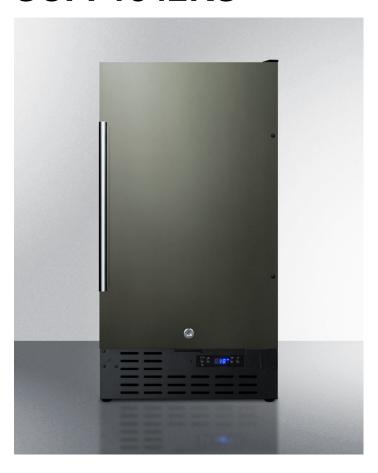

# SCFF1842KS

34.25" x 17.75" x 24" (H x W x D)

18" wide built-in undercounter frost-free freezer with black stainless steel door, lock, and digital thermostat

### Highlights:

Unique 18" width is ideal for small homes and microkitchens

304 grade stainless steel wrapped door in a unique black finish from our exclusive basalt collection

Fingerprint resistant door hides most smudges and is easy to clean with a dry cloth