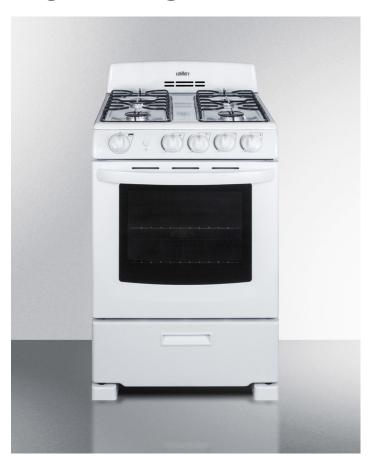

# **RG244WS**

42" x 23.5" x 23.5" (H x W x D)

24" wide gas range in white with sealed burners and oven window; replaces RG244W

#### **Highlights:**

Slim 24" width is ideal for any space-challenged kitchen

Sealed burners for safer, cleaner cooking

Large oven window makes it easy to keep track of your cooking

#### **Product Features:**

| Sealed burners         | Four sealed burners with removable cast iron tops ensure safer, cleaner cooking                            |
|------------------------|------------------------------------------------------------------------------------------------------------|
| LP kit included        | Unit is set for natural gas but can be converted aftermarket with the included LP kit                      |
| Large oven             | Full 2.9 cu.ft. interior in slim 24" width                                                                 |
| High output burner     | Front left burner features 12,500 BTU output for powerful cooking                                          |
| Two semi-rapid burners | Two right burners operate at 9,500 BTU to handle most heating needs                                        |
| Low output burner      | Rear left burner reaches maximum of 5,000 BTUs to allow more precise heating of sensitive items            |
| Continuous grates      | Two sets of grates are removable for easy cleaning, with solid construction to support large pots and pans |
| Broiler compartment    | Drop-down lower compartment offers the ideal conditions for broiling                                       |
| Oven window            | Large window makes it easier to monitor your cooking                                                       |