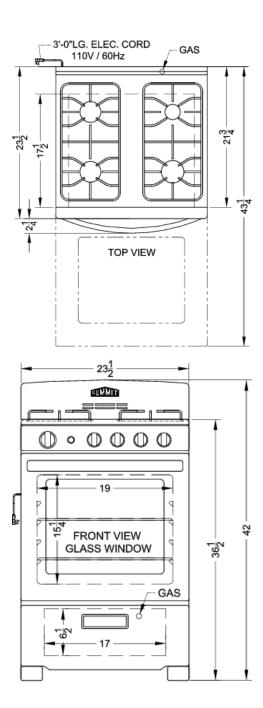

### **RG244WS Specifications:**

| Overview                                                                                                                                                                                              |                                                                                   |
|-------------------------------------------------------------------------------------------------------------------------------------------------------------------------------------------------------|-----------------------------------------------------------------------------------|
| Height of Cabinet                                                                                                                                                                                     | 42.0" (107 cm)                                                                    |
| Width                                                                                                                                                                                                 | 23.5" (60 cm)                                                                     |
| Depth                                                                                                                                                                                                 | 23.5" (60 cm)                                                                     |
| Depth with Handle                                                                                                                                                                                     | 25.75" (65 cm)                                                                    |
| Depth with door at 90°                                                                                                                                                                                | 43.25" (110 cm)                                                                   |
| Door                                                                                                                                                                                                  | White                                                                             |
| Cabinet                                                                                                                                                                                               | White                                                                             |
| US Electrical Safety                                                                                                                                                                                  | CSA                                                                               |
| Canadian Electrical<br>Safety                                                                                                                                                                         | CSA-C                                                                             |
| Amps                                                                                                                                                                                                  | 5.0                                                                               |
| Voltage/Frequency                                                                                                                                                                                     | 115 V AC/60 Hz                                                                    |
| Weight                                                                                                                                                                                                | 130.0 lbs. (59 kg)                                                                |
| Shipping Weight                                                                                                                                                                                       | 155.0 lbs. (70 kg)                                                                |
| Parts & Labor Warranty                                                                                                                                                                                | 1 Year                                                                            |
| Gas Range                                                                                                                                                                                             |                                                                                   |
| Ignition                                                                                                                                                                                              | Spark                                                                             |
| LP Convertible                                                                                                                                                                                        | Yes                                                                               |
| Oven Capacity                                                                                                                                                                                         | 2.9 cu.ft                                                                         |
| 0 1/ 0 /                                                                                                                                                                                              |                                                                                   |
| Cooktop Surface                                                                                                                                                                                       | Metal                                                                             |
| Cooktop Surface  Burner Type                                                                                                                                                                          | Metal<br>Open                                                                     |
|                                                                                                                                                                                                       |                                                                                   |
| Burner Type                                                                                                                                                                                           | Open                                                                              |
| Burner Type  Number of Burners                                                                                                                                                                        | Open 4                                                                            |
| Burner Type  Number of Burners  Burner #1 BTU                                                                                                                                                         | Open<br>4<br>12000.0                                                              |
| Burner Type  Number of Burners  Burner #1 BTU  Burner #2 BTU                                                                                                                                          | Open<br>4<br>12000.0<br>9500.0                                                    |
| Burner Type Number of Burners Burner #1 BTU Burner #2 BTU Burner #3 BTU                                                                                                                               | Open 4 12000.0 9500.0                                                             |
| Burner Type  Number of Burners  Burner #1 BTU  Burner #2 BTU  Burner #3 BTU  Burner #4 BTU                                                                                                            | Open 4 12000.0 9500.0 9500.0 5000.0                                               |
| Burner Type Number of Burners Burner #1 BTU Burner #2 BTU Burner #3 BTU Burner #4 BTU Burner Controls                                                                                                 | Open 4 12000.0 9500.0 9500.0 5000.0 Dial                                          |
| Burner Type  Number of Burners  Burner #1 BTU  Burner #2 BTU  Burner #3 BTU  Burner #4 BTU  Burner Controls  Oven Controls                                                                            | Open 4 12000.0 9500.0 9500.0 5000.0 Dial Dial                                     |
| Burner Type Number of Burners Burner #1 BTU Burner #2 BTU Burner #3 BTU Burner #4 BTU Burner Controls Oven Controls Oven Light                                                                        | Open 4 12000.0 9500.0 9500.0 5000.0 Dial Dial Yes                                 |
| Burner Type  Number of Burners  Burner #1 BTU  Burner #2 BTU  Burner #3 BTU  Burner #4 BTU  Burner Controls  Oven Controls  Oven Light  Backguard                                                     | Open 4 12000.0 9500.0 9500.0 5000.0 Dial Dial Yes Yes                             |
| Burner Type Number of Burners Burner #1 BTU Burner #2 BTU Burner #3 BTU Burner #4 BTU Burner Controls Oven Controls Oven Light Backguard Cleaning Type                                                | Open 4 12000.0 9500.0 9500.0 5000.0 Dial Dial Yes Yes Manual                      |
| Burner Type  Number of Burners  Burner #1 BTU  Burner #2 BTU  Burner #3 BTU  Burner #4 BTU  Burner Controls  Oven Controls  Oven Light  Backguard  Cleaning Type  Oven Rack Qty                       | Open 4 12000.0 9500.0 9500.0 5000.0 Dial Dial Yes Yes Manual 2                    |
| Burner Type Number of Burners Burner #1 BTU Burner #2 BTU Burner #3 BTU Burner #4 BTU Burner Controls Oven Controls Oven Light Backguard Cleaning Type Oven Rack Qty Oven Window                      | Open 4 12000.0 9500.0 9500.0 5000.0 Dial Dial Yes Yes Manual 2 Yes                |
| Burner Type Number of Burners Burner #1 BTU Burner #2 BTU Burner #3 BTU Burner #4 BTU Burner Controls Oven Controls Oven Light Backguard Cleaning Type Oven Rack Qty Oven Window Oven Interior Height | Open 4 12000.0 9500.0 9500.0 5000.0 Dial Dial Yes Yes Manual 2 Yes 15.25" (39 cm) |