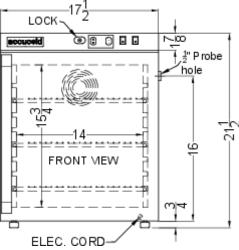

## **MLRS1MC Specifications:**

| Overview                                                                                                                                                                                                                  |                                                                  |
|---------------------------------------------------------------------------------------------------------------------------------------------------------------------------------------------------------------------------|------------------------------------------------------------------|
| Height of Cabinet                                                                                                                                                                                                         | 21.5" (55 cm)                                                    |
| Width                                                                                                                                                                                                                     | 17.5" (44 cm)                                                    |
| Width with Door Open                                                                                                                                                                                                      | 18.0" (46 cm)                                                    |
| Depth                                                                                                                                                                                                                     | 19.75" (50 cm)                                                   |
| Depth with Handle                                                                                                                                                                                                         | 21.5" (55 cm)                                                    |
| Depth with door at 90°                                                                                                                                                                                                    | 36.0" (91 cm)                                                    |
| Capacity                                                                                                                                                                                                                  | 1.0 cu.ft. (28 L)                                                |
| Defrost Type                                                                                                                                                                                                              | Automatic                                                        |
| Door                                                                                                                                                                                                                      | White                                                            |
| Cabinet                                                                                                                                                                                                                   | White                                                            |
| US Electrical Safety                                                                                                                                                                                                      | ETL                                                              |
| Canadian Electrical Safety                                                                                                                                                                                                | ETL-C                                                            |
| Amps                                                                                                                                                                                                                      | 0.6                                                              |
| Voltage/Frequency                                                                                                                                                                                                         | 115 V AC/60 Hz                                                   |
| Weight                                                                                                                                                                                                                    | 60.0 lbs. (27 kg)                                                |
| Shipping Weight                                                                                                                                                                                                           | 70.0 lbs. (32 kg)                                                |
| Estimated Time to Ship                                                                                                                                                                                                    | 3 to 5 days                                                      |
| Parts & Labor Warranty                                                                                                                                                                                                    | 2 Years                                                          |
|                                                                                                                                                                                                                           |                                                                  |
| Compressor Warranty                                                                                                                                                                                                       | 5 Years                                                          |
| Compressor Warranty  Refrigerator Features                                                                                                                                                                                | 5 Years                                                          |
| · · · · · · · · · · · · · · · · · · ·                                                                                                                                                                                     | 5 Years<br>RHD                                                   |
| Refrigerator Features                                                                                                                                                                                                     |                                                                  |
| Refrigerator Features  Door Swing                                                                                                                                                                                         | RHD                                                              |
| Refrigerator Features  Door Swing  Reversible                                                                                                                                                                             | RHD<br>Yes                                                       |
| Refrigerator Features  Door Swing  Reversible  Shelf Type                                                                                                                                                                 | RHD<br>Yes<br>Wire                                               |
| Refrigerator Features  Door Swing  Reversible  Shelf Type  Shelf Qty                                                                                                                                                      | RHD<br>Yes<br>Wire                                               |
| Refrigerator Features  Door Swing  Reversible  Shelf Type  Shelf Qty  Adjustable Shelves                                                                                                                                  | RHD Yes Wire 3 Yes                                               |
| Refrigerator Features  Door Swing  Reversible  Shelf Type  Shelf Qty  Adjustable Shelves  Thermostat Type                                                                                                                 | RHD Yes Wire 3 Yes Digital                                       |
| Refrigerator Features  Door Swing  Reversible  Shelf Type  Shelf Qty  Adjustable Shelves  Thermostat Type  Fan Type                                                                                                       | RHD Yes Wire 3 Yes Digital Interior                              |
| Refrigerator Features  Door Swing  Reversible  Shelf Type  Shelf Qty  Adjustable Shelves  Thermostat Type  Fan Type  Refrigerant Type                                                                                     | RHD Yes Wire 3 Yes Digital Interior R600a                        |
| Refrigerator Features  Door Swing  Reversible  Shelf Type  Shelf Qty  Adjustable Shelves  Thermostat Type  Fan Type  Refrigerant Type  Refrigerant Amount                                                                 | RHD Yes Wire 3 Yes Digital Interior R600a 0.71oz.                |
| Refrigerator Features  Door Swing  Reversible  Shelf Type  Shelf Qty  Adjustable Shelves  Thermostat Type  Fan Type  Refrigerant Type  Refrigerant Amount  Interior Light                                                 | RHD Yes Wire 3 Yes Digital Interior R600a 0.71oz. Yes            |
| Refrigerator Features  Door Swing  Reversible  Shelf Type  Shelf Qty  Adjustable Shelves  Thermostat Type  Fan Type  Refrigerant Type  Refrigerant Amount  Interior Light  Temperature Range                              | RHD Yes Wire 3 Yes Digital Interior R600a 0.71oz. Yes            |
| Refrigerator Features  Door Swing  Reversible  Shelf Type  Shelf Qty  Adjustable Shelves  Thermostat Type  Fan Type  Refrigerant Type  Refrigerant Amount  Interior Light  Temperature Range  Dimensions                  | RHD Yes Wire 3 Yes Digital Interior R600a 0.71oz. Yes 33 to 40°F |
| Refrigerator Features  Door Swing  Reversible  Shelf Type  Shelf Qty  Adjustable Shelves  Thermostat Type  Fan Type  Refrigerant Type  Refrigerant Amount  Interior Light  Temperature Range  Dimensions  Interior Height | RHD Yes Wire 3 Yes Digital Interior R600a 0.71oz. Yes 33 to 40°F |