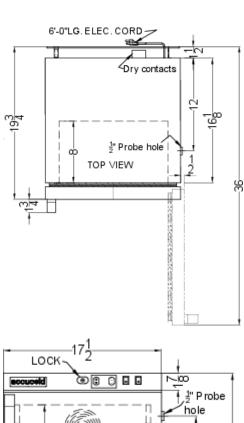

## **MLRS1MC Specifications:**

| Overview                                                                                                                                                                                                                  |                                                                  |
|---------------------------------------------------------------------------------------------------------------------------------------------------------------------------------------------------------------------------|------------------------------------------------------------------|
| Height of Cabinet                                                                                                                                                                                                         | 21.5" (55 cm)                                                    |
| Width                                                                                                                                                                                                                     | 17.5" (44 cm)                                                    |
| Width with Door Open                                                                                                                                                                                                      | 18.0" (46 cm)                                                    |
| Depth                                                                                                                                                                                                                     | 19.75" (50 cm)                                                   |
| Depth with Handle                                                                                                                                                                                                         | 21.5" (55 cm)                                                    |
| Depth with door at 90°                                                                                                                                                                                                    | 36.0" (91 cm)                                                    |
| Capacity                                                                                                                                                                                                                  | 1.0 cu.ft. (28 L)                                                |
| Defrost Type                                                                                                                                                                                                              | Automatic                                                        |
| Door                                                                                                                                                                                                                      | White                                                            |
| Cabinet                                                                                                                                                                                                                   | White                                                            |
| US Electrical Safety                                                                                                                                                                                                      | ETL                                                              |
| Canadian Electrical Safety                                                                                                                                                                                                | ETL-C                                                            |
| Amps                                                                                                                                                                                                                      | 0.6                                                              |
| Voltage/Frequency                                                                                                                                                                                                         | 115 V AC/60 Hz                                                   |
| Weight                                                                                                                                                                                                                    | 60.0 lbs. (27 kg)                                                |
| Shipping Weight                                                                                                                                                                                                           | 70.0 lbs. (32 kg)                                                |
| Estimated Time to Ship                                                                                                                                                                                                    | 3 to 5 days                                                      |
| Parts & Labor Warranty                                                                                                                                                                                                    | 2 Years                                                          |
|                                                                                                                                                                                                                           |                                                                  |
| Compressor Warranty                                                                                                                                                                                                       | 5 Years                                                          |
| Compressor Warranty  Refrigerator Features                                                                                                                                                                                | 5 Years                                                          |
| · · · · · · · · · · · · · · · · · · ·                                                                                                                                                                                     | 5 Years<br>RHD                                                   |
| Refrigerator Features                                                                                                                                                                                                     |                                                                  |
| Refrigerator Features  Door Swing                                                                                                                                                                                         | RHD                                                              |
| Refrigerator Features  Door Swing  Reversible                                                                                                                                                                             | RHD<br>Yes                                                       |
| Refrigerator Features  Door Swing  Reversible  Shelf Type                                                                                                                                                                 | RHD<br>Yes<br>Wire                                               |
| Refrigerator Features  Door Swing  Reversible  Shelf Type  Shelf Qty                                                                                                                                                      | RHD<br>Yes<br>Wire                                               |
| Refrigerator Features  Door Swing  Reversible  Shelf Type  Shelf Qty  Adjustable Shelves                                                                                                                                  | RHD Yes Wire 3 Yes                                               |
| Refrigerator Features  Door Swing  Reversible  Shelf Type  Shelf Qty  Adjustable Shelves  Thermostat Type                                                                                                                 | RHD Yes Wire 3 Yes Digital                                       |
| Refrigerator Features  Door Swing  Reversible  Shelf Type  Shelf Qty  Adjustable Shelves  Thermostat Type  Fan Type                                                                                                       | RHD Yes Wire 3 Yes Digital Interior                              |
| Refrigerator Features  Door Swing  Reversible  Shelf Type  Shelf Qty  Adjustable Shelves  Thermostat Type  Fan Type  Refrigerant Type                                                                                     | RHD Yes Wire 3 Yes Digital Interior R600a                        |
| Refrigerator Features  Door Swing  Reversible  Shelf Type  Shelf Qty  Adjustable Shelves  Thermostat Type  Fan Type  Refrigerant Type  Refrigerant Amount                                                                 | RHD Yes Wire 3 Yes Digital Interior R600a 0.71oz.                |
| Refrigerator Features  Door Swing  Reversible  Shelf Type  Shelf Qty  Adjustable Shelves  Thermostat Type  Fan Type  Refrigerant Type  Refrigerant Amount  Interior Light                                                 | RHD Yes Wire 3 Yes Digital Interior R600a 0.71oz. Yes            |
| Refrigerator Features  Door Swing  Reversible  Shelf Type  Shelf Qty  Adjustable Shelves  Thermostat Type  Fan Type  Refrigerant Type  Refrigerant Amount  Interior Light  Temperature Range                              | RHD Yes Wire 3 Yes Digital Interior R600a 0.71oz. Yes            |
| Refrigerator Features  Door Swing  Reversible  Shelf Type  Shelf Qty  Adjustable Shelves  Thermostat Type  Fan Type  Refrigerant Type  Refrigerant Amount  Interior Light  Temperature Range  Dimensions                  | RHD Yes Wire 3 Yes Digital Interior R600a 0.71oz. Yes 33 to 40°F |
| Refrigerator Features  Door Swing  Reversible  Shelf Type  Shelf Qty  Adjustable Shelves  Thermostat Type  Fan Type  Refrigerant Type  Refrigerant Amount  Interior Light  Temperature Range  Dimensions  Interior Height | RHD Yes Wire 3 Yes Digital Interior R600a 0.71oz. Yes 33 to 40°F |