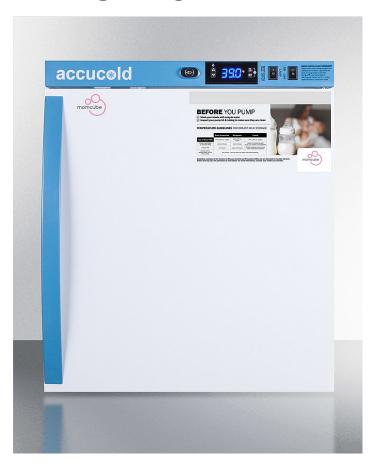

# MLRS1MC

21.5" x 17.5" x 19.75" (H x W x D)

All-refrigerator for breast milk storage with 2 adjustable shelves

### **Highlights:**

Ideal for work environments and offices complying with Section 4207 of the Patient Protection and Affordable Care Act

Perfect for employee wellness rooms, daycare centers, and lactation lounges

#### **Product Features:**

| Easy to use               | User-friendly design ensures effortless use for mothers and facility managers alike          |
|---------------------------|----------------------------------------------------------------------------------------------|
| CDC-compliant temperature | Preset temperature remains within recommended range for mother's milk storage                |
| Adjustable wire shelves   | Multiple shelf positions spaced at ½" for improved air circulation and storage               |
| Countertop design         | Sized perfectly for countertop use                                                           |
| Sealed cabinet design     | Allows for unit to be freestanding                                                           |
| Door lock                 | Added security on the exterior door (2 keys included)                                        |
| Reversible door           | Provides flexibility in product placement                                                    |
| LED display               | Allows for easy reading of unit temperature                                                  |
| Power loss alarm          | Alerts when unit loses power; NOTE: Alarm is battery-powered and has a limited time to alarm |